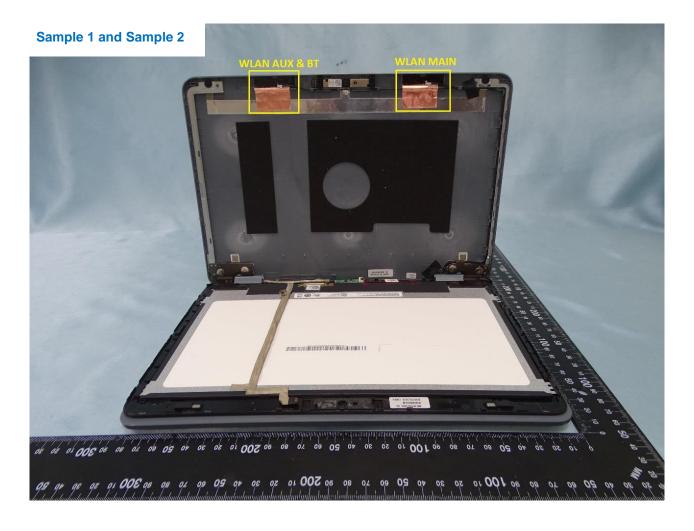

## 4. Internal Photograph of the Host

Host: Portable Computer (Brand Name: DELL / Model Name: P31T)

Report No.: EP931948

TEL: 886-3-327-3456 Page Number : 17 of 28
FAX: 886-3-328-4978 Issued Date : May 27, 2019