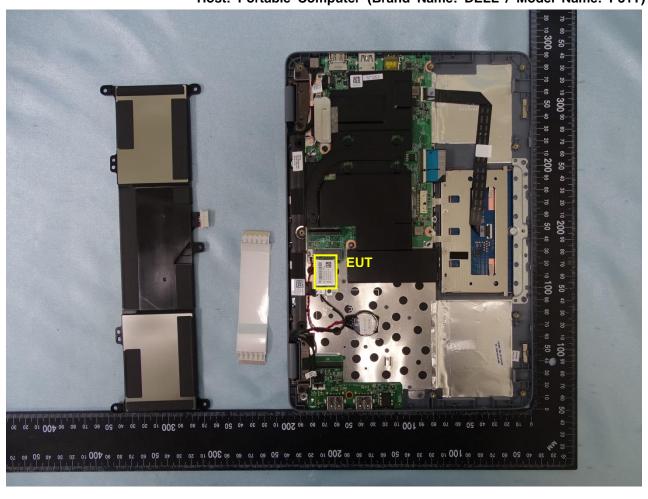

Report No.: EP931948

 TEL: 886-3-327-3456
 Page Number
 : 20 of 28

 FAX: 886-3-328-4978
 Issued Date
 : May 27, 2019

TEL: 886-3-327-3456 Page Number : 21 of 28 FAX: 886-3-328-4978 Issued Date : May 27, 2019