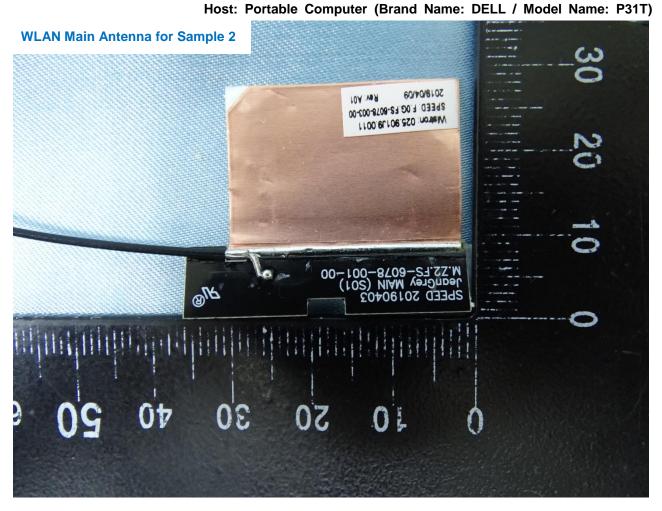

Report No.: EP931948

 TEL: 886-3-327-3456
 Page Number
 : 20 of 28

 FAX: 886-3-328-4978
 Issued Date
 : May 27, 2019

TEL: 886-3-327-3456 Page Number : 21 of 28 FAX: 886-3-328-4978 Issued Date : May 27, 2019