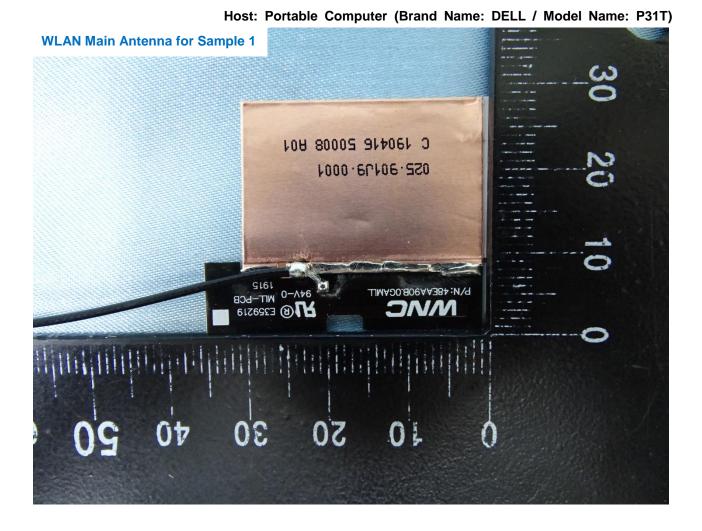

## 4. Internal Photograph of the Host

Host: Portable Computer (Brand Name: DELL / Model Name: P31T)

Report No.: EP931948

TEL: 886-3-327-3456 Page Number : 17 of 28
FAX: 886-3-328-4978 Issued Date : May 27, 2019