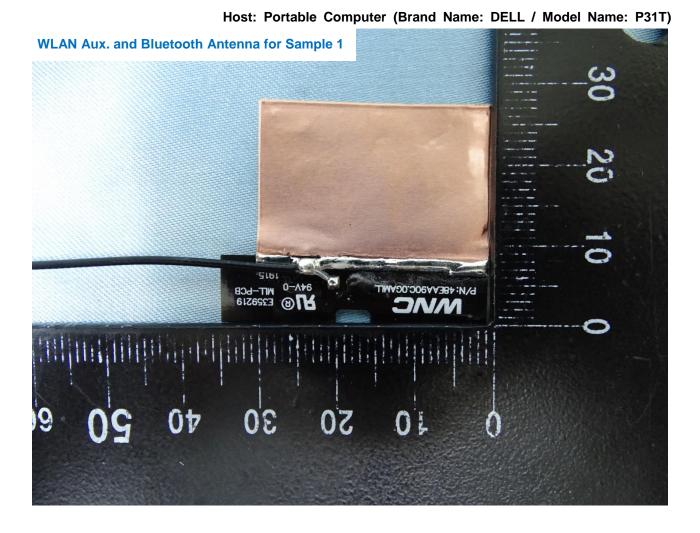

Report No.: EP931948

 TEL: 886-3-327-3456
 Page Number
 : 20 of 28

 FAX: 886-3-328-4978
 Issued Date
 : May 27, 2019

TEL: 886-3-327-3456 Page Number : 21 of 28 FAX: 886-3-328-4978 Issued Date : May 27, 2019