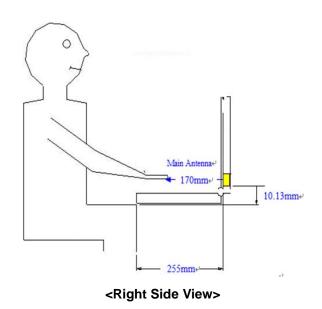

## <Antenna Location>

Top Side

**Bottom Side** 

The separation distance for antenna to edge:

Left Side

|             | <u> </u>            |                     |                      |                       |
|-------------|---------------------|---------------------|----------------------|-----------------------|
| Antenna     | To Top Side<br>(mm) | To Bottom Side (mm) | To Left Side<br>(mm) | To Right Side<br>(mm) |
| WLAN Main   | 225                 | 1                   | 270                  | 95                    |
| WLAN/BT Aux | 225                 | 1                   | 150                  | 210                   |