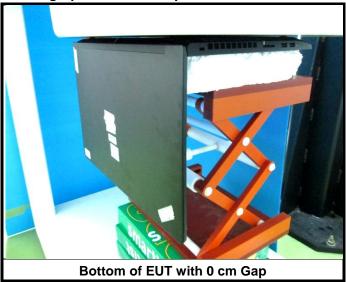

up

Report Format Version 5.0.0 Issued Date : Mar. 11, 2016

Report No. : SA160219C04





<Photographs of EUT>





## <Antenna Location>

Top Side



**Bottom Side** 

The separation distance for antenna to edge:

Left Side

|             | <u> </u>            |                     |                      |                       |
|-------------|---------------------|---------------------|----------------------|-----------------------|
| Antenna     | To Top Side<br>(mm) | To Bottom Side (mm) | To Left Side<br>(mm) | To Right Side<br>(mm) |
| WLAN Main   | 225                 | 1                   | 270                  | 95                    |
| WLAN/BT Aux | 225                 | 1                   | 150                  | 210                   |







## <Photographs of SAR Setup>