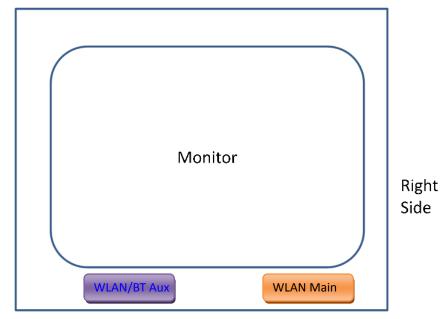

## <Antenna Location>

Top Side

**Bottom Side** 

The separation distance for antenna to edge:

Left Side

|             | <u> </u>            |                     |                      |                       |
|-------------|---------------------|---------------------|----------------------|-----------------------|
| Antenna     | To Top Side<br>(mm) | To Bottom Side (mm) | To Left Side<br>(mm) | To Right Side<br>(mm) |
| WLAN Main   | 225                 | 1                   | 270                  | 95                    |
| WLAN/BT Aux | 225                 | 1                   | 150                  | 210                   |