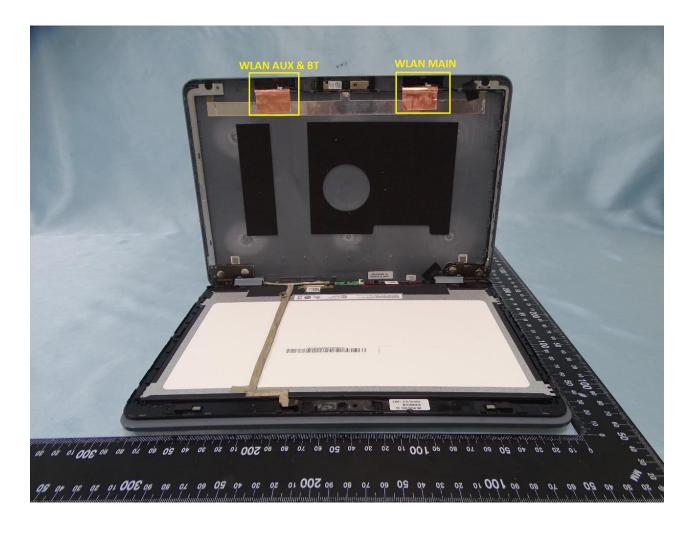

## 4. Internal Photograph of the Host

Host: Portable Computer (Brand Name: DELL / Model Name: P31T)

Report No.: EP931951

 TEL: 886-3-327-3456
 Page Number
 : 17 of 28

 FAX: 886-3-328-4978
 Issued Date
 : May 27, 2019