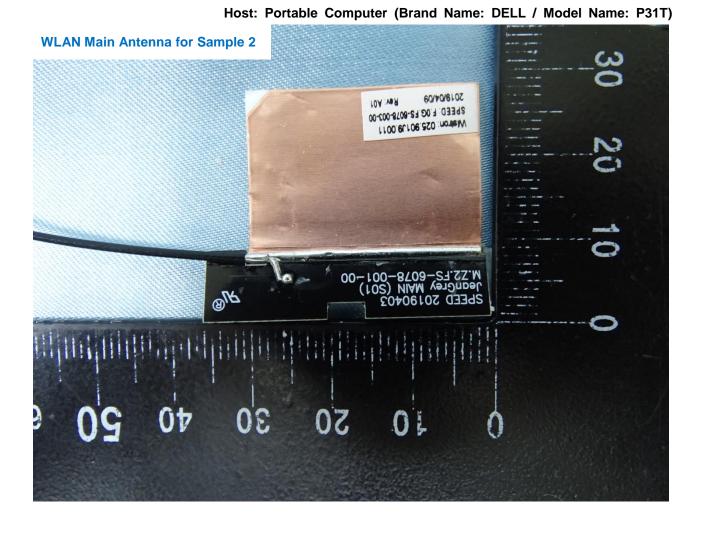

Report No.: EP931951

TEL: 886-3-327-3456 Page Number : 18 of 28 FAX: 886-3-328-4978 Issued Date : May 27, 2019

Host: Portable Computer (Brand Name: DELL / Model Name: P31T)

TEL: 886-3-327-3456 Page Number : 19 of 28 FAX: 886-3-328-4978 Issued Date : May 27, 2019