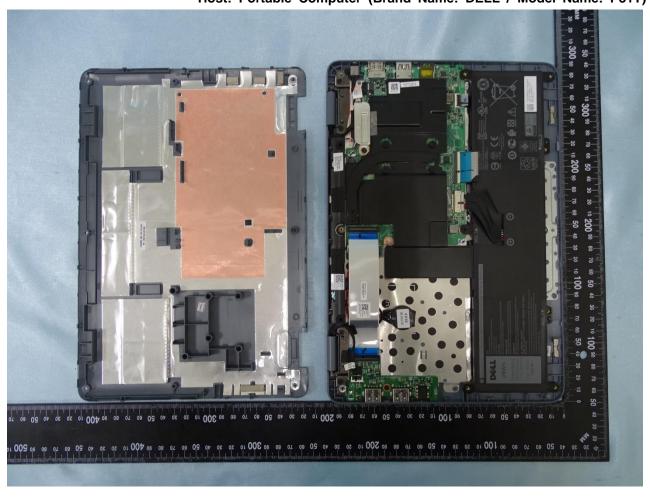

Report No.: EP931951

TEL: 886-3-327-3456 Page Number : 18 of 28 FAX: 886-3-328-4978 Issued Date : May 27, 2019

Host: Portable Computer (Brand Name: DELL / Model Name: P31T)

TEL: 886-3-327-3456 Page Number : 19 of 28 FAX: 886-3-328-4978 Issued Date : May 27, 2019