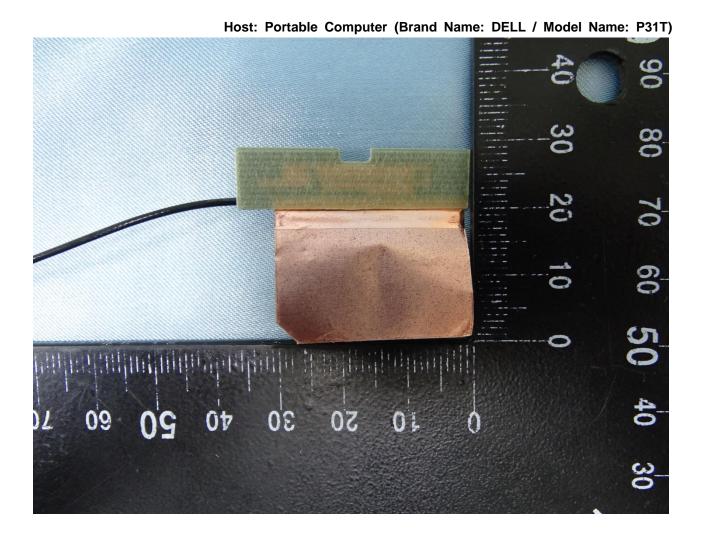

Report No.: EP931951

TEL: 886-3-327-3456 Page Number : 18 of 28 FAX: 886-3-328-4978 Issued Date : May 27, 2019

Host: Portable Computer (Brand Name: DELL / Model Name: P31T)

TEL: 886-3-327-3456 Page Number : 19 of 28 FAX: 886-3-328-4978 Issued Date : May 27, 2019