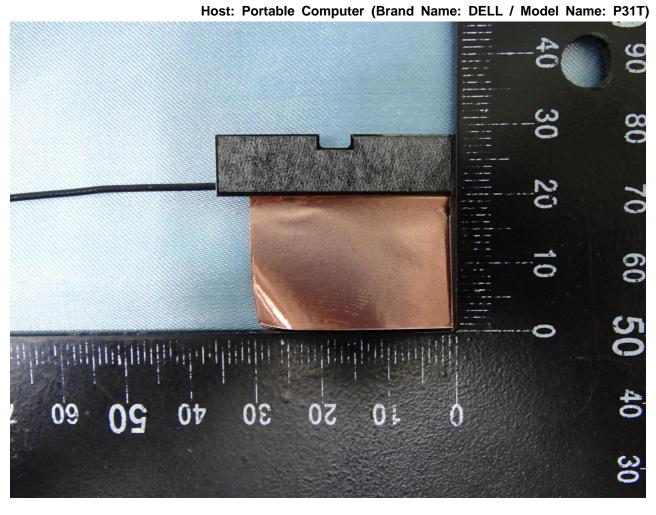

## 4. Internal Photograph of the Host

Host: Portable Computer (Brand Name: DELL / Model Name: P31T)

Report No.: EP931951

 TEL: 886-3-327-3456
 Page Number
 : 17 of 28

 FAX: 886-3-328-4978
 Issued Date
 : May 27, 2019