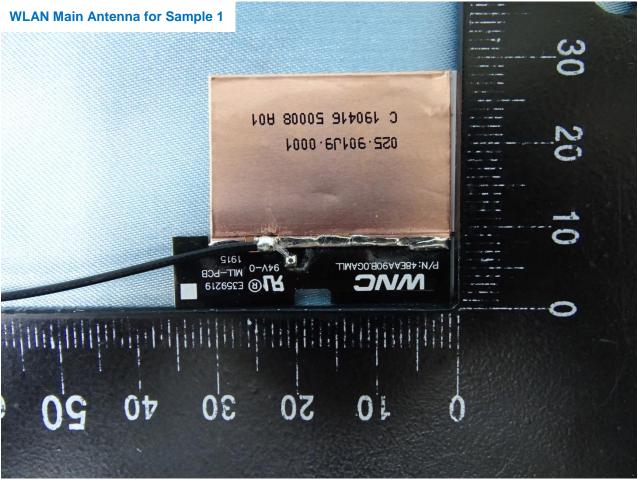

## 4. Internal Photograph of the Host

Host: Portable Computer (Brand Name: DELL / Model Name: P31T)

Report No.: EP931951

 TEL: 886-3-327-3456
 Page Number
 : 17 of 28

 FAX: 886-3-328-4978
 Issued Date
 : May 27, 2019