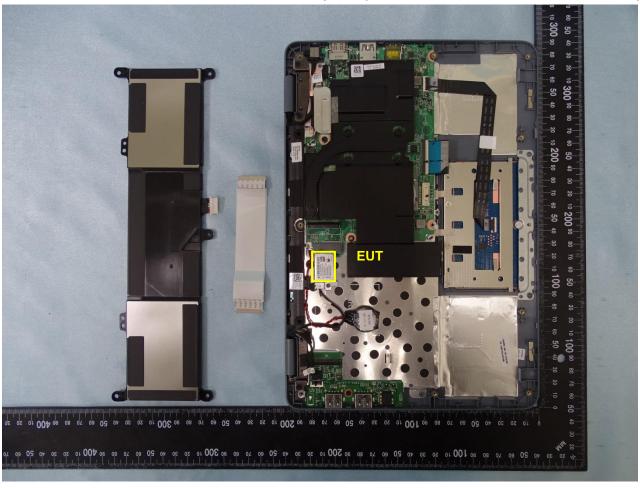

Report No.: EP931951

 TEL: 886-3-327-3456
 Page Number
 : 20 of 28

 FAX: 886-3-328-4978
 Issued Date
 : May 27, 2019

Report No.: EP931951

Page Number : 21 of 28 TEL: 886-3-327-3456 FAX: 886-3-328-4978 Issued Date : May 27, 2019