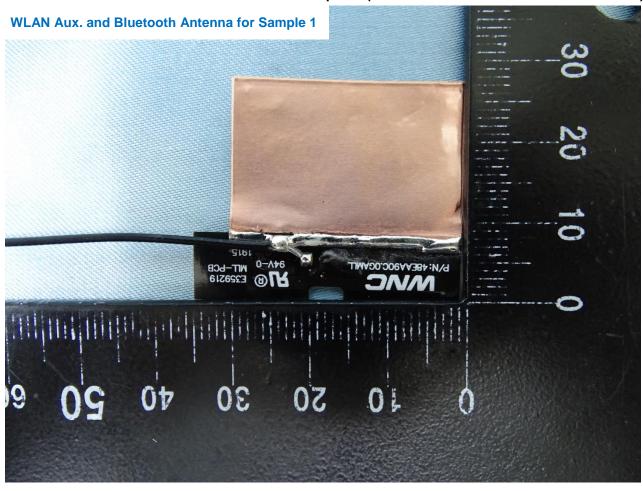

DELL / Model Name: P31T)

Report No.: EP931951



 TEL: 886-3-327-3456
 Page Number
 : 17 of 28

 FAX: 886-3-328-4978
 Issued Date
 : May 27, 2019

Report No.: EP931951



TEL: 886-3-327-3456 Page Number : 18 of 28 FAX: 886-3-328-4978 Issued Date : May 27, 2019



Host: Portable Computer (Brand Name: DELL / Model Name: P31T)

TEL: 886-3-327-3456 Page Number : 19 of 28 FAX: 886-3-328-4978 Issued Date : May 27, 2019

Report No.: EP931951



 TEL: 886-3-327-3456
 Page Number
 : 20 of 28

 FAX: 886-3-328-4978
 Issued Date
 : May 27, 2019



Report No.: EP931951



Page Number : 21 of 28 TEL: 886-3-327-3456 FAX: 886-3-328-4978 Issued Date : May 27, 2019



Report No.: EP931951



Page Number : 22 of 28 TEL: 886-3-327-3456 FAX: 886-3-328-4978 Issued Date : May 27, 2019



Report No.: EP931951



TEL: 886-3-327-3456 Page Number : 23 of 28 FAX: 886-3-328-4978 Issued Date : May 27, 2019





 TEL: 886-3-327-3456
 Page Number
 : 24 of 28

 FAX: 886-3-328-4978
 Issued Date
 : May 27, 2019



TEL: 886-3-327-3456 Page Number : 25 of 28 FAX: 886-3-328-4978 Issued Date : May 27, 2019



TEL: 886-3-327-3456 Page Number : 26 of 28 FAX: 886-3-328-4978 Issued Date : May 27, 2019



TEL: 886-3-327-3456 Page Number : 27 of 28 FAX: 886-3-328-4978 Issued Date : May 27, 2019

Report No.: EP931951



———THE END——

TEL: 886-3-327-3456 Page Number : 28 of 28 FAX: 886-3-328-4978 Issued Date : May 27, 2019