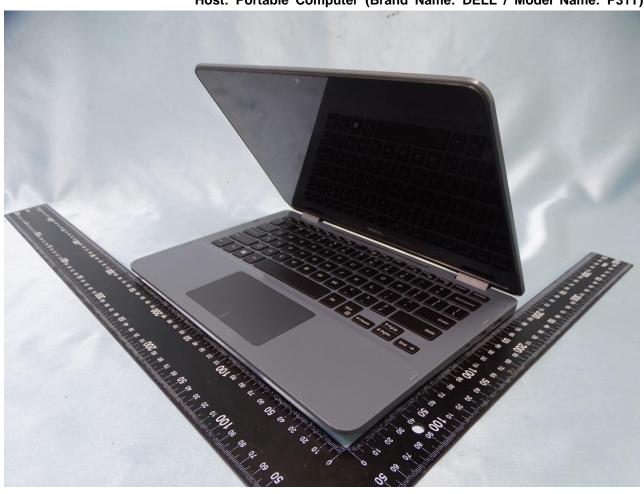

## 2. External Photograph of the Host

Host: Portable Computer (Brand Name: DELL / Model Name: P31T)

Report No.: EP931951

TEL: 886-3-327-3456 Page Number : 3 of 32 FAX: 886-3-328-4978 Issued Date : May 29, 2019