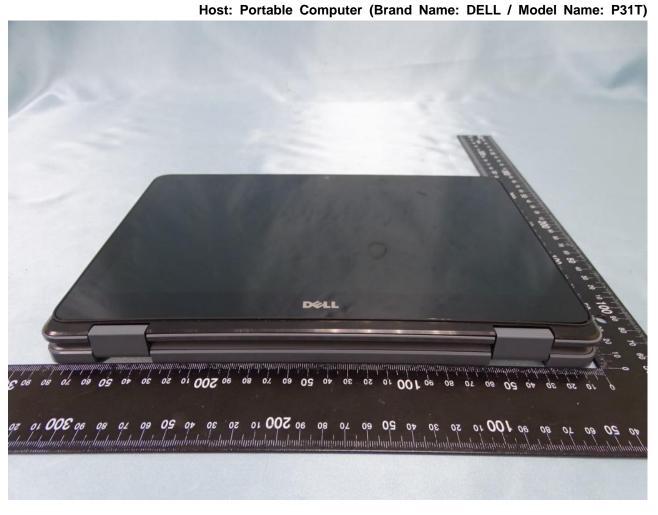

## 2. External Photograph of the Host

Host: Portable Computer (Brand Name: DELL / Model Name: P31T)

Report No.: EP931951

TEL: 886-3-327-3456 Page Number : 3 of 32 FAX: 886-3-328-4978 Issued Date : May 29, 2019