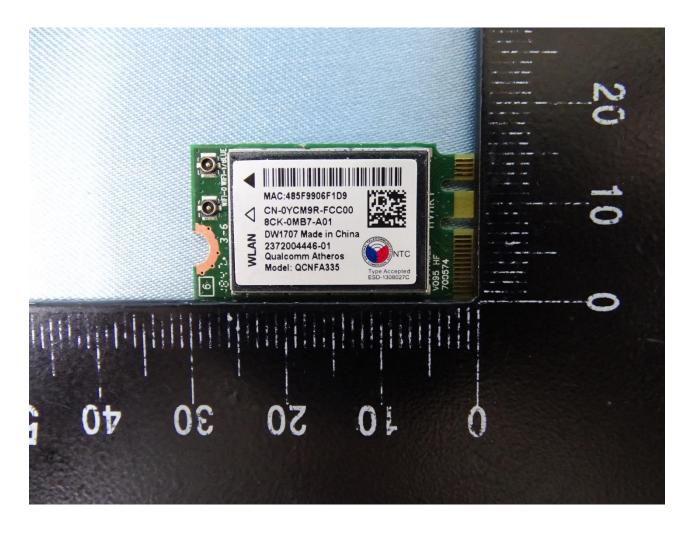

## Photograph of the EUT 1.

EUT: 1X1 802.11b/g/n-BT4.0 PCIe/USB M.2 Comb Moudle (Brand Name: Qualcomm Atheros / Model Name: QCNFA335)

Report No.: EP931951

Page Number : 1 of 32 TEL: 886-3-327-3456 FAX: 886-3-328-4978 Issued Date : May 29, 2019