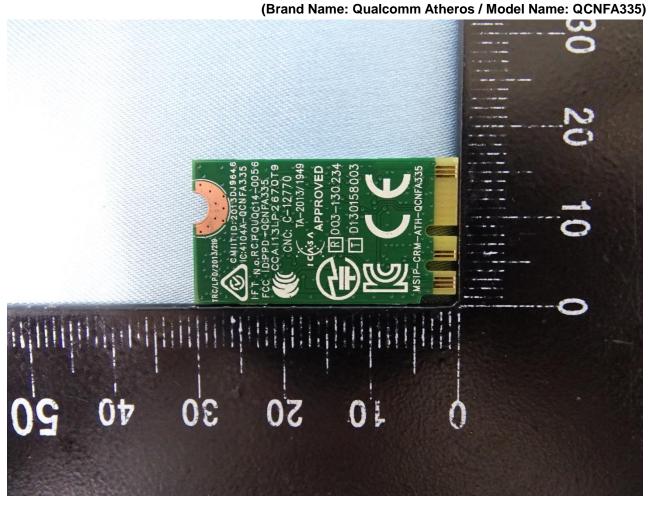

EUT: 1X1 802.11b/g/n-BT4.0 PCIe/USB M.2 Comb Moudle

Report No.: EP931951

Page Number : 2 of 32 TEL: 886-3-327-3456 FAX: 886-3-328-4978 Issued Date

: May 29, 2019