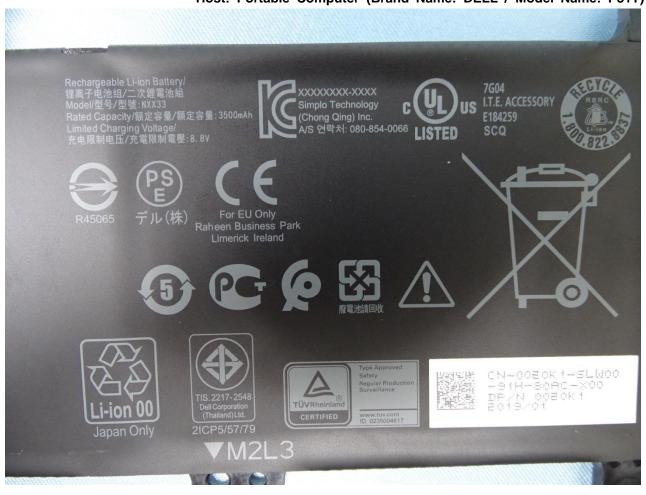

## 3. Photograph of Accessory for the Host

Host: Portable Computer (Brand Name: DELL / Model Name: P31T)

Report No.: EP931951

**List of Accessory for Host (Portable Computer):** 

| Specification of Accessory |            |                  |
|----------------------------|------------|------------------|
| AC Adapter 1               | Brand Name | DELL             |
|                            | Model Name | LA45NM140        |
| AC Adapter 2               | Brand Name | DELL             |
|                            | Model Name | HA45NM140        |
| Battery                    | Brand Name | DELL             |
|                            | Model Name | NXX33            |
| WLAN Module                | Brand Name | Qualcomm Atheros |
|                            | Model Name | QCNFA435         |

**Remark:** For accessories equipped with this EUT, please refer to the following photos.

TEL: 886-3-327-3456 Page Number : 15 of 32 FAX: 886-3-328-4978 Issued Date : May 29, 2019

Report No.: EP931951

: 16 of 32 TEL: 886-3-327-3456 Page Number FAX: 886-3-328-4978 Issued Date : May 29, 2019