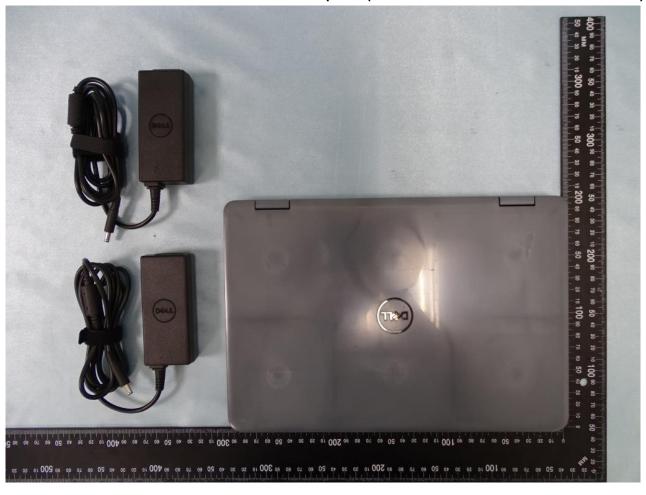

## 3. Photograph of Accessory for the Host

Host: Portable Computer (Brand Name: DELL / Model Name: P31T)

Report No.: EP931951

**List of Accessory for Host (Portable Computer):** 

| Specification of Accessory |            |                  |
|----------------------------|------------|------------------|
| AC Adapter 1               | Brand Name | DELL             |
|                            | Model Name | LA45NM140        |
| AC Adapter 2               | Brand Name | DELL             |
|                            | Model Name | HA45NM140        |
| Battery                    | Brand Name | DELL             |
|                            | Model Name | NXX33            |
| WLAN Module                | Brand Name | Qualcomm Atheros |
|                            | Model Name | QCNFA435         |

**Remark:** For accessories equipped with this EUT, please refer to the following photos.

TEL: 886-3-327-3456 Page Number : 15 of 32 FAX: 886-3-328-4978 Issued Date : May 29, 2019

Report No.: EP931951

: 16 of 32 TEL: 886-3-327-3456 Page Number FAX: 886-3-328-4978 Issued Date : May 29, 2019