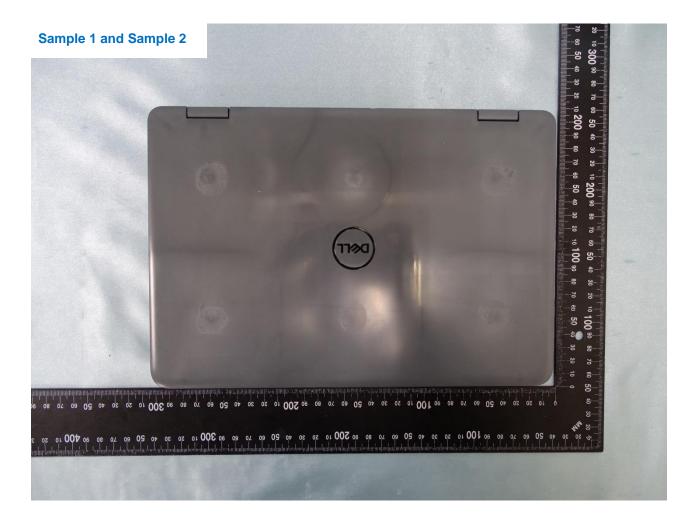

## 2. External Photograph of the Host

Host: Portable Computer (Brand Name: DELL / Model Name: P31T)

Report No.: EP931951

TEL: 886-3-327-3456 Page Number : 3 of 32 FAX: 886-3-328-4978 Issued Date : May 29, 2019

Host: Portable Computer (Brand Name: DELL / Model Name: P31T)

: 4 of 32 TEL: 886-3-327-3456 Page Number FAX: 886-3-328-4978 Issued Date : May 29, 2019

Report No.: EP931951

: 5 of 32 TEL: 886-3-327-3456 Page Number FAX: 886-3-328-4978 Issued Date