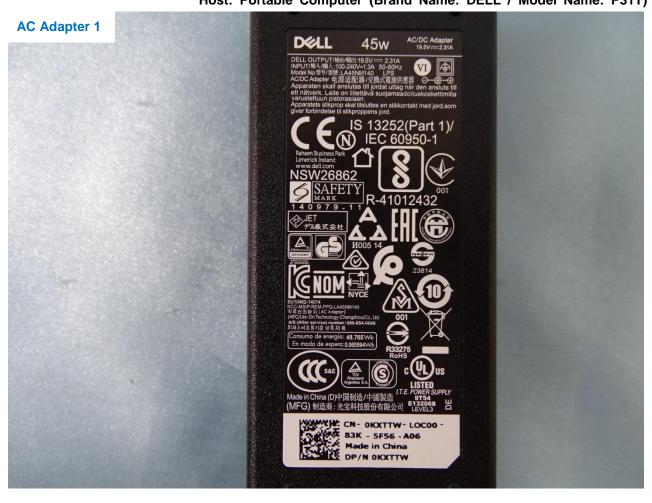

## 3. Photograph of Accessory for the Host

Host: Portable Computer (Brand Name: DELL / Model Name: P31T)

Report No.: EP931951

**List of Accessory for Host (Portable Computer):** 

| Specification of Accessory |            |                  |
|----------------------------|------------|------------------|
| AC Adapter 1               | Brand Name | DELL             |
|                            | Model Name | LA45NM140        |
| AC Adapter 2               | Brand Name | DELL             |
|                            | Model Name | HA45NM140        |
| Battery                    | Brand Name | DELL             |
|                            | Model Name | NXX33            |
| WLAN Module                | Brand Name | Qualcomm Atheros |
|                            | Model Name | QCNFA435         |

**Remark:** For accessories equipped with this EUT, please refer to the following photos.

TEL: 886-3-327-3456 Page Number : 15 of 32 FAX: 886-3-328-4978 Issued Date : May 29, 2019

Report No.: EP931951

: 16 of 32 TEL: 886-3-327-3456 Page Number FAX: 886-3-328-4978 Issued Date : May 29, 2019