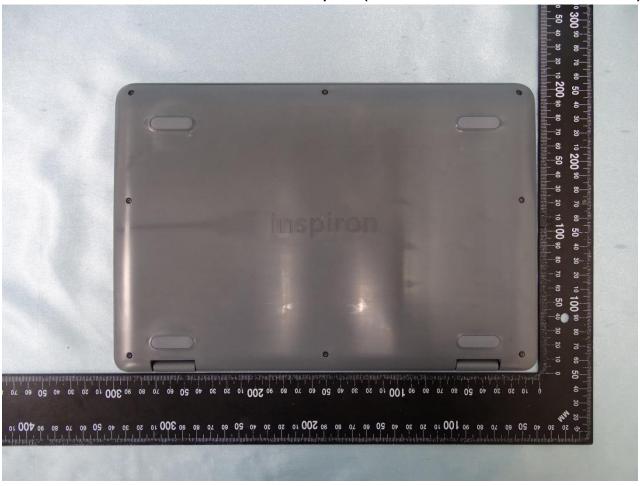

Host: Portable Computer (Brand Name: DELL / Model Name: P31T)

: 4 of 32 TEL: 886-3-327-3456 Page Number FAX: 886-3-328-4978 Issued Date : May 29, 2019

Report No.: EP931951

: 5 of 32 TEL: 886-3-327-3456 Page Number FAX: 886-3-328-4978 Issued Date

: May 29, 2019

Report No.: EP931951

Page Number : 6 of 32 TEL: 886-3-327-3456 FAX: 886-3-328-4978 Issued Date : May 29, 2019

Report No.: EP931951

: 7 of 32 TEL: 886-3-327-3456 Page Number FAX: 886-3-328-4978