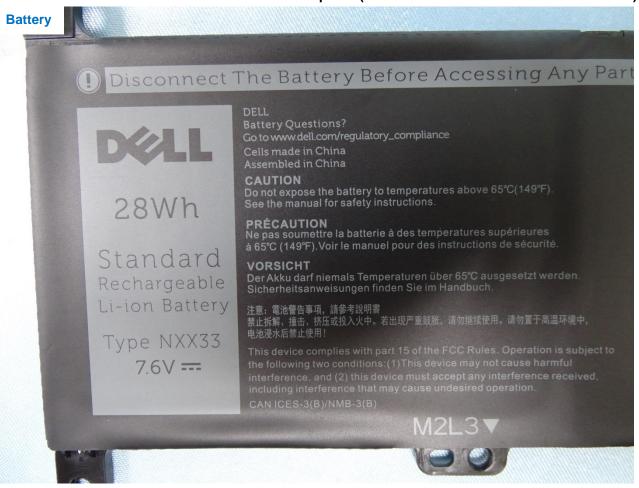

## 3. Photograph of Accessory for the Host

Host: Portable Computer (Brand Name: DELL / Model Name: P31T)

Report No.: EP931951

**List of Accessory for Host (Portable Computer):** 

| Specification of Accessory |            |                  |
|----------------------------|------------|------------------|
| AC Adapter 1               | Brand Name | DELL             |
|                            | Model Name | LA45NM140        |
| AC Adapter 2               | Brand Name | DELL             |
|                            | Model Name | HA45NM140        |
| Battery                    | Brand Name | DELL             |
|                            | Model Name | NXX33            |
| WLAN Module                | Brand Name | Qualcomm Atheros |
|                            | Model Name | QCNFA435         |

**Remark:** For accessories equipped with this EUT, please refer to the following photos.

TEL: 886-3-327-3456 Page Number : 15 of 32 FAX: 886-3-328-4978 Issued Date : May 29, 2019

Report No.: EP931951

: 16 of 32 TEL: 886-3-327-3456 Page Number FAX: 886-3-328-4978 Issued Date : May 29, 2019