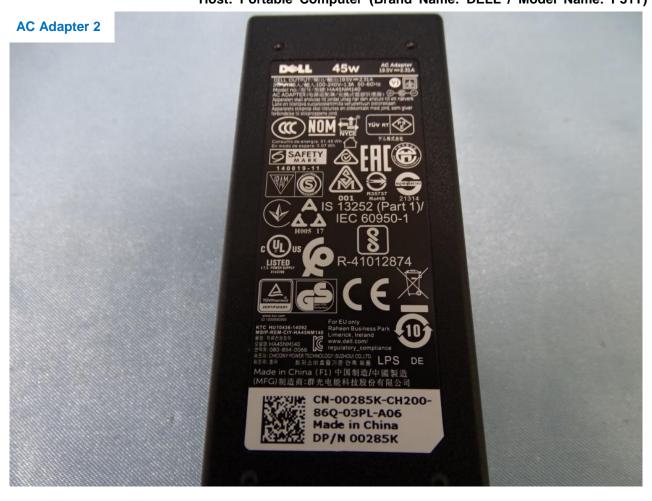

## 3. Photograph of Accessory for the Host

Host: Portable Computer (Brand Name: DELL / Model Name: P31T)

Report No.: EP931951

**List of Accessory for Host (Portable Computer):** 

| Specification of Accessory |            |                  |
|----------------------------|------------|------------------|
| AC Adapter 1               | Brand Name | DELL             |
|                            | Model Name | LA45NM140        |
| AC Adapter 2               | Brand Name | DELL             |
|                            | Model Name | HA45NM140        |
| Battery                    | Brand Name | DELL             |
|                            | Model Name | NXX33            |
| WLAN Module                | Brand Name | Qualcomm Atheros |
|                            | Model Name | QCNFA435         |

**Remark:** For accessories equipped with this EUT, please refer to the following photos.

TEL: 886-3-327-3456 Page Number : 15 of 32 FAX: 886-3-328-4978 Issued Date : May 29, 2019

Report No.: EP931951

: 16 of 32 TEL: 886-3-327-3456 Page Number FAX: 886-3-328-4978 Issued Date : May 29, 2019