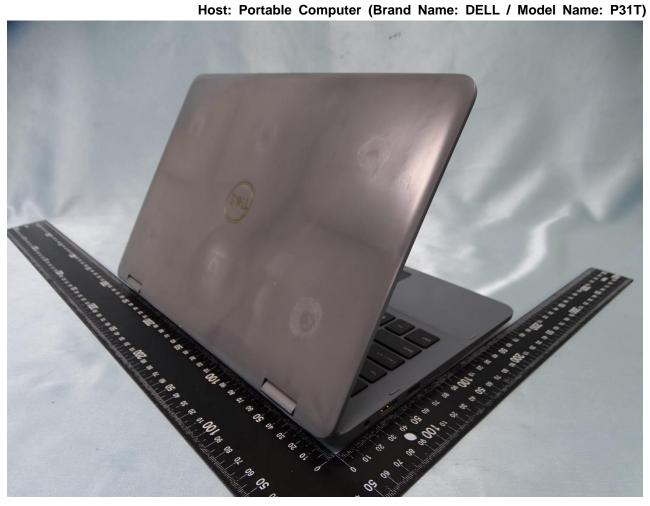

## 2. External Photograph of the Host

Host: Portable Computer (Brand Name: DELL / Model Name: P31T)

Report No.: EP931951

TEL: 886-3-327-3456 Page Number : 3 of 32 FAX: 886-3-328-4978 Issued Date : May 29, 2019