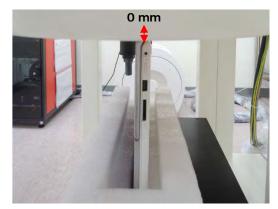

### Body worn - distance between flat phantom and EUT is 0 mm

Fig.3 Lap-held\_Laptop mode

Fig.4 Lap-held\_Tablet mode

Fig.5 Top side\_Tablet mode

Unless otherwise stated the results shown in this test report refer only to the sample(s) tested and such sample(s) are retained for 90 days only. 除非另有說明,此報告結果僅對測試之樣品負責,同時此樣品僅保留90天。本報告未經本公司書面許可,不可部份複製。