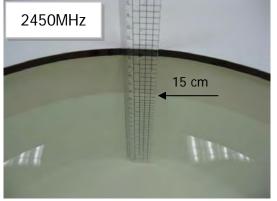

# 5000MHz 10 cm

Unless otherwise stated the results shown in this test report refer only to the sample(s) tested and such sample(s) are retained for 90 days only. 除非另有說明,此報告結果僅對測試之樣品負責,同時此樣品僅保留90天。本報告未經本公司書面許可,不可部份複製。

Photograph of the tissue simulant fluid liquid depth (Body)

SGS Taiwan Ltd. No.134,Wu Kung Road, New Taipei Industrial Park, Wuku District, New Taipei City, Taiwan 24803/新北市五股區新北產業園區五工路 134 號

台灣檢驗科技股份有限公司