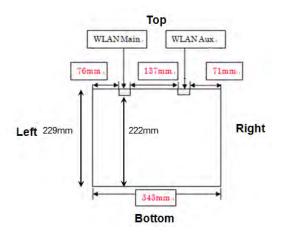

SGS Taiwan Ltd. No.134,Wu Kung Road, New Taipei Industrial Park, Wuku District, New Taipei City, Taiwan 24803/新北市五股區新北產業園區五工路 134 號

台灣檢驗科技股份有限公司 t (886-2) 2299-3279

f (886-2) 2298-0488

Fig.9 Antenna position

(Front view of Laptop mode)

Fig.10 Antenna position (Front view of Tablet mode )

- End of Report -

Unless otherwise stated the results shown in this test report refer only to the sample(s) tested and such sample(s) are retained for 90 days only. 除非另有說明,此報告結果僅對測試之樣品負責,同時此樣品僅保留90天。本報告未經本公司書面許可,不可部份複製。