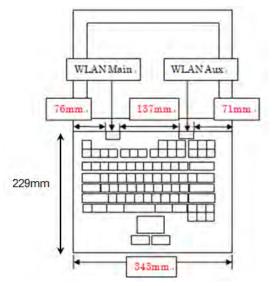

SGS Taiwan Ltd. No.134,Wu Kung Road, New Taipei Industrial Park, Wuku District, New Taipei City, Taiwan 24803/新北市五股區新北產業園區五工路 134 號

台灣檢驗科技股份有限公司 t (886-2) 2299-3279

f (886-2) 2298-0488

Fig.9 Antenna position

(Front view of Laptop mode)

Fig.10 Antenna position (Front view of Tablet mode )

- End of Report -

Unless otherwise stated the results shown in this test report refer only to the sample(s) tested and such sample(s) are retained for 90 days only. 除非另有說明,此報告結果僅對測試之樣品負責,同時此樣品僅保留90天。本報告未經本公司書面許可,不可部份複製。