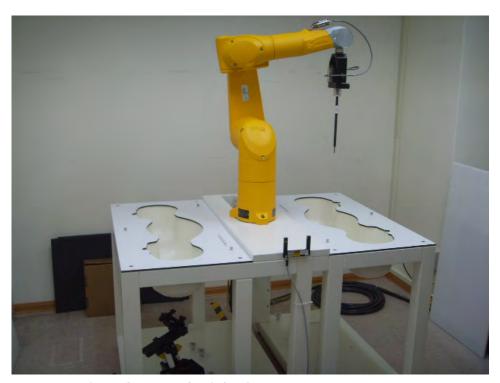

## 11. Photographs of Test Setup

Fig.1 Photograph of the SAR measurement system

Unless otherwise stated the results shown in this test report refer only to the sample(s) tested and such sample(s) are retained for 90 days only. 除非另有說明,此報告結果僅對測試之樣品負責,同時此樣品僅保留90天。本報告未經本公司書面許可,不可部份複製