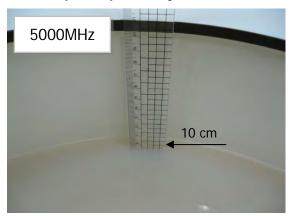

#### Photograph of the tissue simulant fluid liquid depth (Body)

Fig.2.1

Fig.2.2

Unless otherwise stated the results shown in this test report refer only to the sample(s) tested and such sample(s) are retained for 90 days only. 除非另有說明,此報告結果僅對測試之樣品負責,同時此樣品僅保留90天。本報告未經本公司書面許可,不可部份複製。