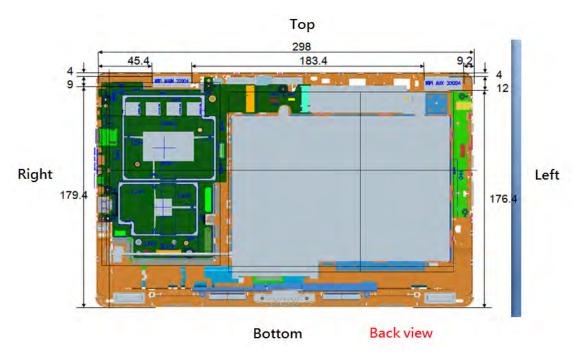

f (886-2) 2298-0488

SGS Taiwan Ltd.

No.134,Wu Kung Road, New Taipei Industrial Park, Wuku District, New Taipei City, Taiwan 24803/新北市五股區新北產業園區五工路 134 號

Fig.9 Antenna position of EUT (Back view)

- End of Report -