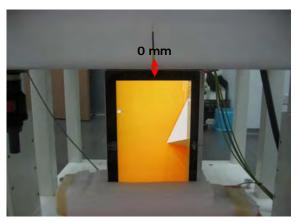

#### Body worn - distance between flat phantom and EUT is 0 mm

Fig.3 Lap-held

Fig.4 Top side

Fig.5 Left side

Unless otherwise stated the results shown in this test report refer only to the sample(s) tested and such sample(s) are retained for 90 days only.