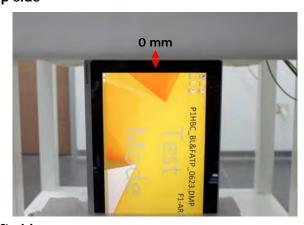

#### Body worn - distance between flat phantom and EUT is 0 mm

Fig.3 Lap-held

Fig.4 Top side

Fig.5 Left side

Unless otherwise stated the results shown in this test report refer only to the sample(s) tested and such sample(s) are retained for 90 days only.