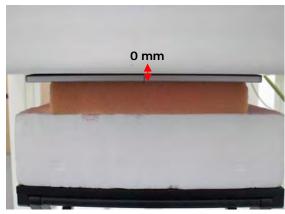

#### Body worn - distance between flat phantom and EUT is 0 mm

Fig.3 Lap-held

Fig.4 Top side

Fig.5 Left side

Unless otherwise stated the results shown in this test report refer only to the sample(s) tested and such sample(s) are retained for 90 days only.