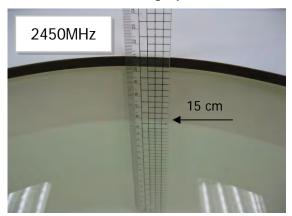

#### Photograph of the tissue simulant fluid liquid depth (Body)

Fig.2.1

Fig.2.2

Unless otherwise stated the results shown in this test report refer only to the sample(s) tested and such sample(s) are retained for 90 days only. 除非另有說明,此報告結果僅對測試之樣品負責,同時此樣品僅保留90天。本報告未經本公司書面許可,不可部份複製。