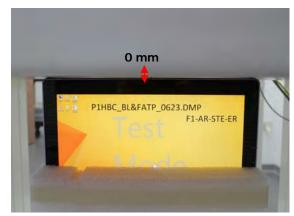

#### Body worn - distance between flat phantom and EUT is 0 mm

Fig.3 Lap-held

Fig.4 Top side

Fig.5 Left side

Unless otherwise stated the results shown in this test report refer only to the sample(s) tested and such sample(s) are retained for 90 days only.