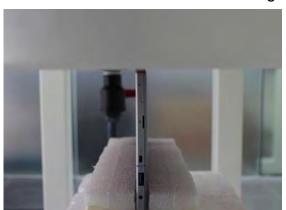

#### Body worn - distance between flat phantom and EUT is 0 mm

Fig.3 Lap-held

Fig.4 Top side

Fig.5 Left side

Unless otherwise stated the results shown in this test report refer only to the sample(s) tested and such sample(s) are retained for 90 days only.