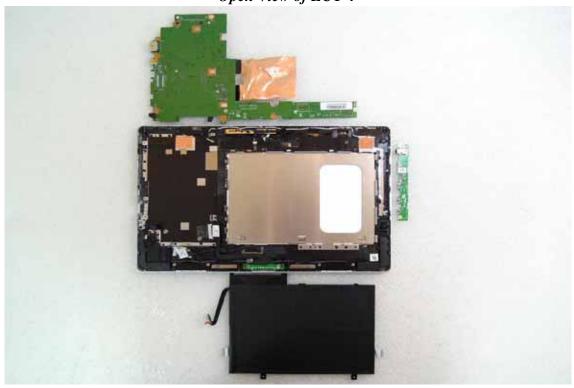

Rechargeable Lithium Ion Battery Pack (鋰離子電池組/锂高子电池组) (電壓/电压)Rating:11.4V === (容量/容量) Typ. 2955mAh/33Wh Min. 2850mAh/32Wh

CAUTION:Risk of explosion if battery is replaced by an incorrect type. Dispose (or) disassemble; may explode or release toxic materials. Do not short circuit; may cause ACHTUNG:Bei Verwendung anderer. Batterien besteht, Feuer oder Explosionsgefahr. Siehe die Vorsichtsmaßregeln in der Bedienungsanleitung. Wenn Sie Fragen oder Komme wenden Sie sich bitte an den Computerhersteller.

ATTENTION! A remplacer que par une autre batterie de meme type ou de meme que Mettre au rebut les batteries usagées conformément aux instructions du fabricant.

## Open View of EUT-1



Open View of EUT-2



## Open View of EUT-3



Open View of EUT-4



Internal View of EUT-1



Internal View of EUT-2



Internal View of EUT-3



Internal View of EUT-4



Internal View of EUT-5



Internal View of EUT-6



Internal View of EUT-7



Internal View of EUT-8



Internal View of EUT-9



Internal View of EUT-10



Internal View of EUT-11



Internal View of EUT-12



## BT/WLAN Antenna (Aux)



WLAN Antenna (Main)