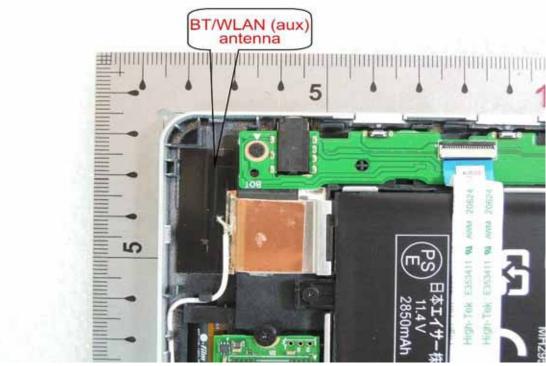

i Verwendung anderer. Batterien besteht, Feuer oder Explosionsgefahr. Siehe die Vorsichtsmaßregeln in der Bedienungsanleitung. Wenn Sie Fragen oder Komme wenden Sie sich bitte an den Computerhersteller.

ATTENTION! A remplacer que par une autre batterie de meme type ou de meme que Mettre au rebut les batteries usagées conformément aux instructions du fabricant.

## Open View of EUT-1



Open View of EUT-2



## Open View of EUT-3



Open View of EUT-4



Internal View of EUT-1



Internal View of EUT-2



Internal View of EUT-3



Internal View of EUT-4



Internal View of EUT-5



Internal View of EUT-6



Internal View of EUT-7



Internal View of EUT-8



Internal View of EUT-9



Internal View of EUT-10



Internal View of EUT-11



Internal View of EUT-12



## BT/WLAN Antenna (Aux)



WLAN Antenna (Main)