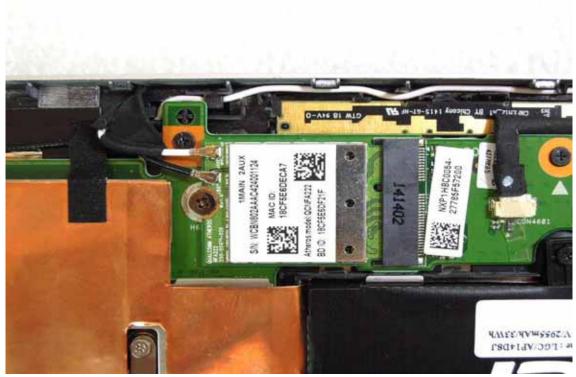

Rechargeable Lithium Ion Battery Pack (鋰離子電池組/锂高子电池组) (電壓/电压)Rating:11.4V === (容量/容量) Typ. 2955mAh/33Wh Min. 2850mAh/32Wh

CAUTION:Risk of explosion if battery is replaced by an incorrect type. Dispose (or) disassemble; may explode or release toxic materials. Do not short circuit; may cause ACHTUNG:Bei Verwendung anderer. Batterien besteht, Feuer oder Explosionsgefahr. Siehe die Vorsichtsmaßregeln in der Bedienungsanleitung. Wenn Sie Fragen oder Komme wenden Sie sich bitte an den Computerhersteller.

ATTENTION! A remplacer que par une autre batterie de meme type ou de meme que Mettre au rebut les batteries usagées conformément aux instructions du fabricant.

## Open View of EUT-1



Open View of EUT-2



## Open View of EUT-3



Open View of EUT-4



Internal View of EUT-1



Internal View of EUT-2



Internal View of EUT-3



Internal View of EUT-4



Internal View of EUT-5



Internal View of EUT-6



Internal View of EUT-7



Internal View of EUT-8



Internal View of EUT-9



Internal View of EUT-10



Internal View of EUT-11



Internal View of EUT-12



## BT/WLAN Antenna (Aux)



WLAN Antenna (Main)