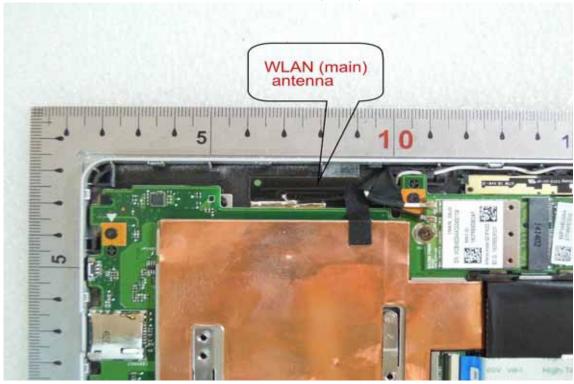

atterien besteht, Feuer oder Explosionsgefahr. Siehe die Vorsichtsmaßregeln in der Bedienungsanleitung. Wenn Sie Fragen oder Komme wenden Sie sich bitte an den Computerhersteller.

ATTENTION! A remplacer que par une autre batterie de meme type ou de meme que Mettre au rebut les batteries usagées conformément aux instructions du fabricant.

## Open View of EUT-1



Open View of EUT-2



## Open View of EUT-3



Open View of EUT-4



Internal View of EUT-1



Internal View of EUT-2



Internal View of EUT-3



Internal View of EUT-4



Internal View of EUT-5



Internal View of EUT-6



Internal View of EUT-7



Internal View of EUT-8



Internal View of EUT-9



Internal View of EUT-10



Internal View of EUT-11



Internal View of EUT-12



## BT/WLAN Antenna (Aux)



WLAN Antenna (Main)