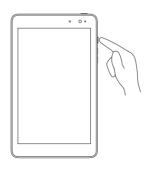

## **3** Press and hold the power button to turn on the tablet

Press and hold the power button to turn on the tablet Press and hold the power button to turn on the tablet Press and hold the power button to turn on the tablet Press and hold the power button to turn on the tablet