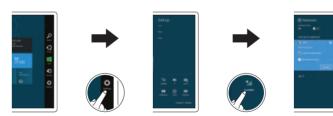

## 5 Connect to a network

Connect to a network | Connect to a network Connect to a network | Connect to a network

In the charms sidebar, tap **Settings** 🔅, tap the Wireless icon 📶, select your network, and tap Connect.

In the charms sidebar, tap **Settings**  $\mathbf{\mathbf{\hat{V}}}$ , tap the Wireless icon  $\mathbf{\hat{T}}$ , select your network, and tap Connect.

In the charms sidebar, tap **Settings**  $\mathbf{\hat{\nabla}}$ , tap the Wireless icon  $\mathbf{\hat{T}}$ , select your network, and tap Connect.

In the charms sidebar, tap **Settings 🌣**, tap the Wireless icon 📶, select your network, and tap Connect.

In the charms sidebar, tap **Settings**  $\mathbf{\mathbf{\hat{\nabla}}}$ , tap the Wireless icon **\*1**, select your network, and tap Connect