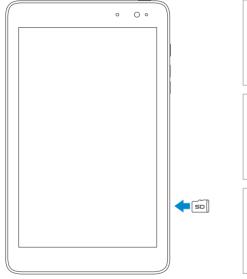

## 1 Insert microSD card (optional)

Insert microSD card (optional) Insert microSD card (optional) Insert microSD card (optional) Insert microSD card (optional)