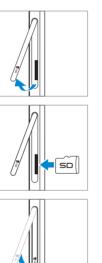

## 1 Insert microSD card (optional)

Insert microSD card (optional) Insert microSD card (optional) Insert microSD card (optional) Insert microSD card (optional)