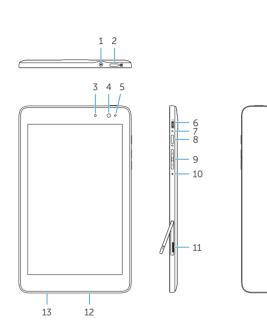

#### Headset port

- 2. Windows button
- 3. Camera-status light
- 4. Front camera
- 5. Ambient-light sensor
- 6. Micro-USB port
- 7. Battery-charging light
- 8. Power button
- 9. Volume buttons (2)
- 10. Microphone

12. Speaker

- Headset port
- 2. Windows button
- 3. Camera-status light
- 4. Front camera
- 5. Ambient-light sensor
- 6. Micro-USB port
- 7. Battery-charging light
- 8. Power button
- 9. Volume buttons (2)
- 10. Microphone

### **Features** | Features | Features | Features | Features

- Headset port
- 2. Windows button
- 3. Camera-status light
- 4. Front camera
- 5. Ambient-light sensor
- 6. Micro-USB port
- 7. Battery-charging light
- 8. Power button
- 9. Volume buttons (2)
- 10. Microphone

- Headset port
- Windows button
- 3. Camera-status light
- 4. Front camera
- 5. Ambient-light sensor
- 6. Micro-USB port
- 7. Battery-charging light
- 8. Power button
- 9. Volume buttons (2)
- **10.** Microphone

- 11. MicroSD-card slot
- 12. Speaker
- 13. Service Tag label
- 14. Rear camera

- Headset port
- Windows button
- 3. Camera-status light
- 4. Front camera
- 5. Ambient-light sensor
- 6. Micro-USB port
- 7. Battery-charging light
- 8. Power button
- 9. Volume buttons (2)
- 10. Microphone

- 11. MicroSD-card slot
- 12. Speaker
- **13.** Service Tag label
- 14. Rear camera

- 14. Rear camera
- 12. Speaker
- **13.** Service Tag label
- **11.** MicroSD-card slot