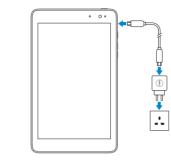

## 2 Charge the battery for at least 4 hours

Charge the battery for at least 4 hours Charge the battery for at least 4 hours Charge the battery for at least 4 hours Charge the battery for at least 4 hours