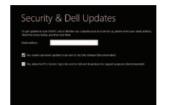

## 4 Finish Windows setup

Finish Windows setup | Finish Windows setup Finish Windows setup | Finish Windows setup

Enable security Enable security Enable security Enable security Enable security