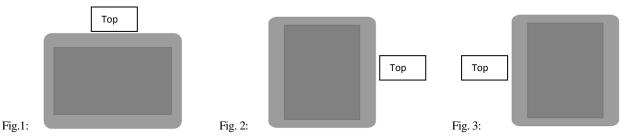

Motion

May 6, 2011

ATTN: Reviewing Engineer

RE: Motion Computing CL900 Tablet PC Models: FWS-001

This letter is to affirm that the CL900 (Model: FWS-001) Tablet PC only supports 3 screen orientations:

- a. Landscape mode (fig.1)
- b. Portrait mode (right) (fig. 2)
- c. Portrait mode (left) (fig. 3)

The CL900 (Model: FWS-001) Tablet PC does not support the orientation that places the top of the product (RF Antennas) against the body.

If you have any further questions or requests related to this topic please do not hesitate to contact me directly.