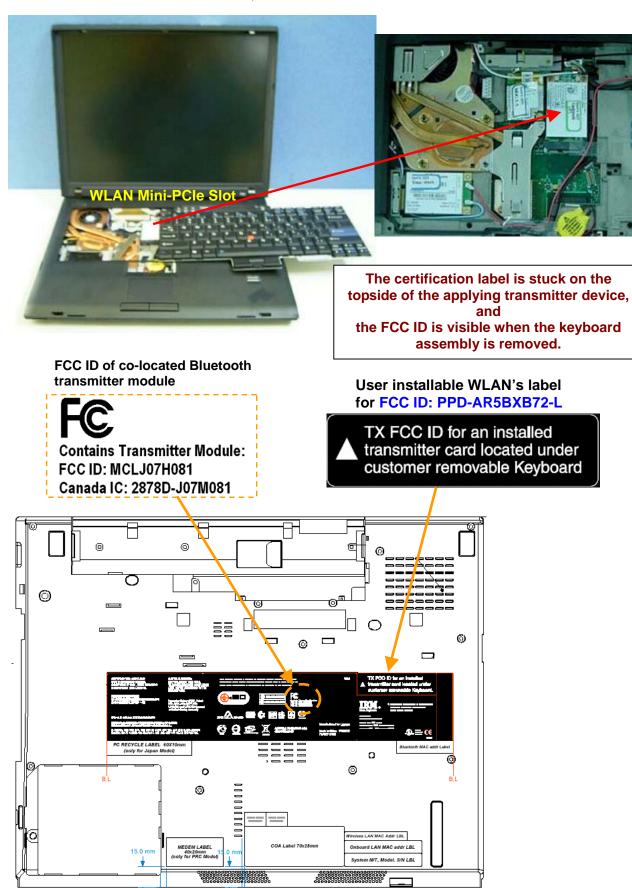

# **Host PC Labeling Lenovo, ThinkPad T60 Series**

Contains Transmitter Module:

FCC ID: MCLJ07H081 Canada IC: 2878D-J07M081

TX FCC ID for an installed transmitter card located under customer removable Keyboard

User installable WLAN's label for FCC ID: PPD-AR5BXB72-L