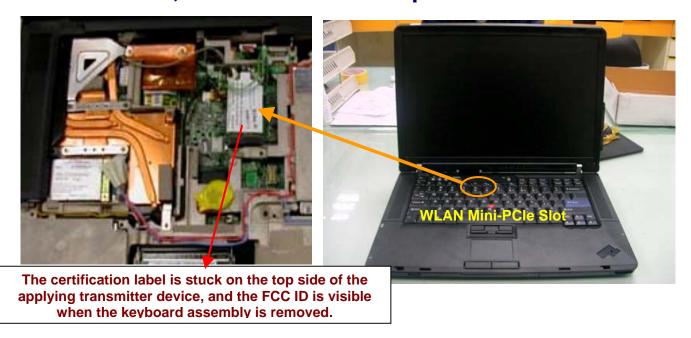

## Lenovo, ThinkPad Z61t Series

The certification label is stuck on the top side of the applying transmitter device, and the FCC ID is visible when the keyboard assembly is removed.

PC bottom side view