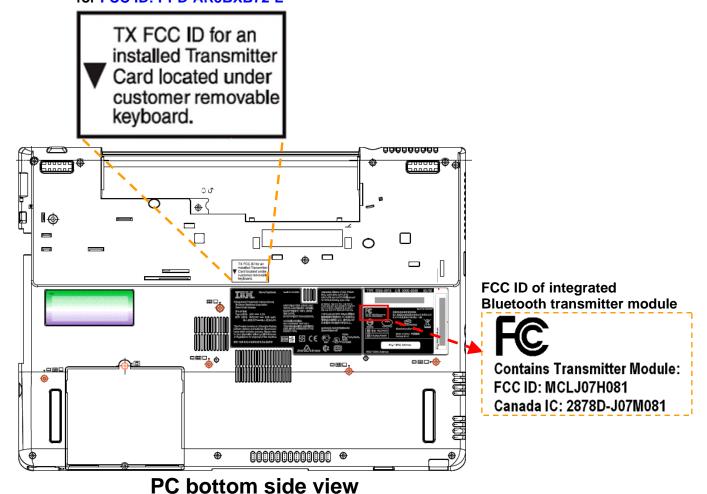

# **Host PC Labeling Lenovo, ThinkPad T60 Series**

Contains Transmitter Module:

FCC ID: MCLJ07H081 Canada IC: 2878D-J07M081

TX FCC ID for an installed transmitter card located under customer removable Keyboard