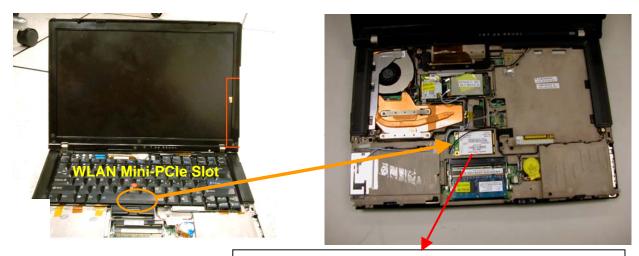

# **Host PC Labeling Lenovo, ThinkPad T60 Series**







Contains Transmitter Module:

FCC ID: MCLJ07H081 Canada IC: 2878D-J07M081

TX FCC ID for an installed transmitter card located under customer removable Keyboard

User installable WLAN's label for FCC ID: PPD-AR5BXB72-L



## Lenovo, ThinkPad R60 Series



## Lenovo, ThinkPad Z61m/Z61p/Z61e Series



User installable WLAN's label for FCC ID: PPD-AR5BXB72-L



## Lenovo, ThinkPad Z61t Series



The certification label is stuck on the top side of the applying transmitter device, and the FCC ID is visible when the keyboard assembly is removed.



PC bottom side view

# Lenovo, ThinkPad X60 Series



The certification label is stuck on the top side of the applying transmitter device, and the FCC ID is visible when the keyboard assembly is removed.



TX FCC ID for an installed transmitter card located under customer removable palm rest.

User installable WLAN's label for FCC ID: PPD-AR5BXB72-L