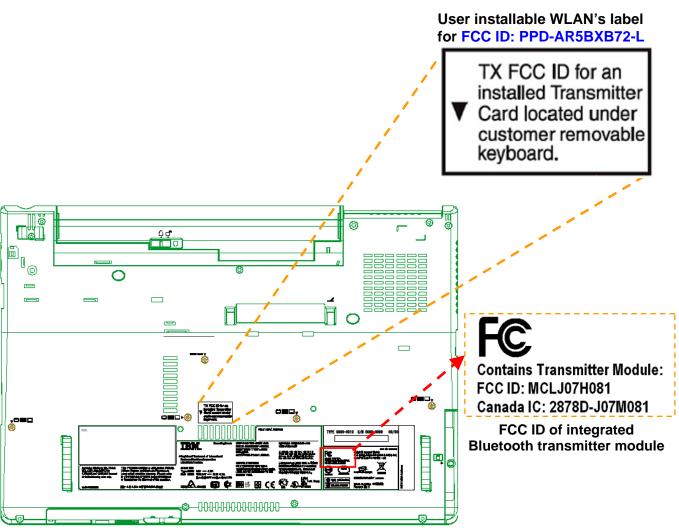

# Lenovo, ThinkPad X60 Series

The certification label is stuck on the top side of the applying transmitter device, and the FCC ID is visible when the keyboard assembly is removed.

TX FCC ID for an installed transmitter card located under customer removable palm rest.