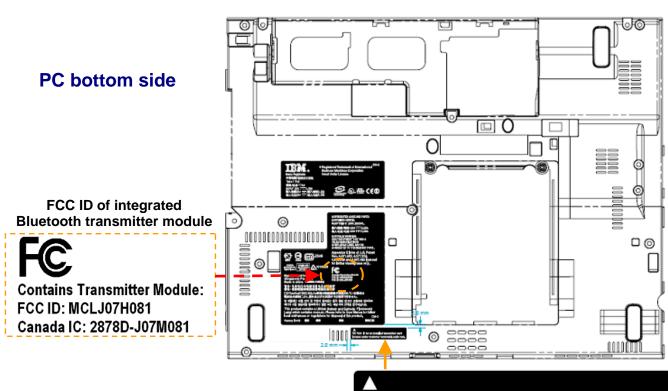

# **Host PC Labeling Lenovo, ThinkPad T60 Series**

Contains Transmitter Module:

FCC ID: MCLJ07H081 Canada IC: 2878D-J07M081

TX FCC ID for an installed transmitter card located under customer removable Keyboard