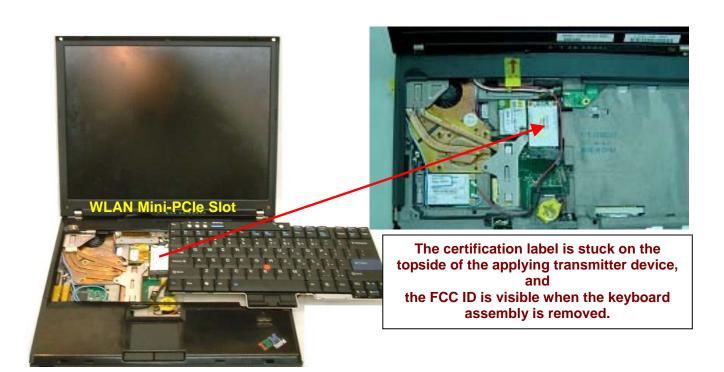

# **Host PC Labeling Lenovo, ThinkPad T60 Series**







Contains Transmitter Module:

FCC ID: MCLJ07H081 Canada IC: 2878D-J07M081

TX FCC ID for an installed transmitter card located under customer removable Keyboard

User installable WLAN's label for FCC ID: PPD-AR5BXB72-L



## Lenovo, ThinkPad R60 Series



## Lenovo, ThinkPad Z61m/Z61p/Z61e Series



User installable WLAN's label for FCC ID: PPD-AR5BXB72-L



## Lenovo, ThinkPad Z61t Series



The certification label is stuck on the top side of the applying transmitter device, and the FCC ID is visible when the keyboard assembly is removed.



PC bottom side view

# Lenovo, ThinkPad X60 Series



The certification label is stuck on the top side of the applying transmitter device, and the FCC ID is visible when the keyboard assembly is removed.



TX FCC ID for an installed transmitter