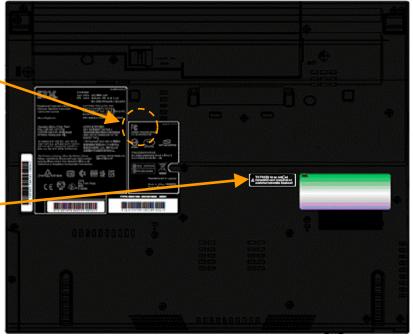

# Lenovo, ThinkPad X60 Series

The certification label is stuck on the top side of the applying transmitter device, and the FCC ID is visible when the keyboard assembly is removed.

TX FCC ID for an installed transmitter card located under customer removable palm rest.

User installable WLAN's label for FCC ID: PPD-AR5BXB72-L