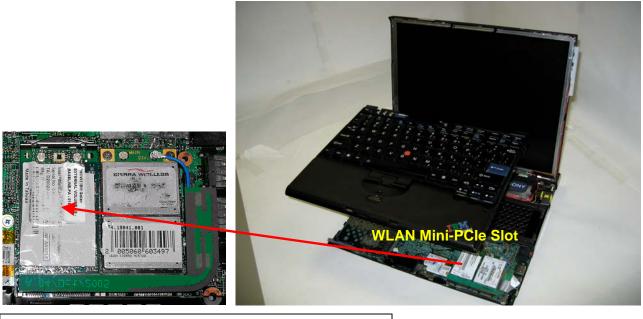

# Lenovo, ThinkPad X60 Series

The certification label is stuck on the top side of the applying transmitter device, and the FCC ID is visible when the keyboard assembly is removed.

TX FCC ID for an installed transmitter card located under customer removable palm rest.