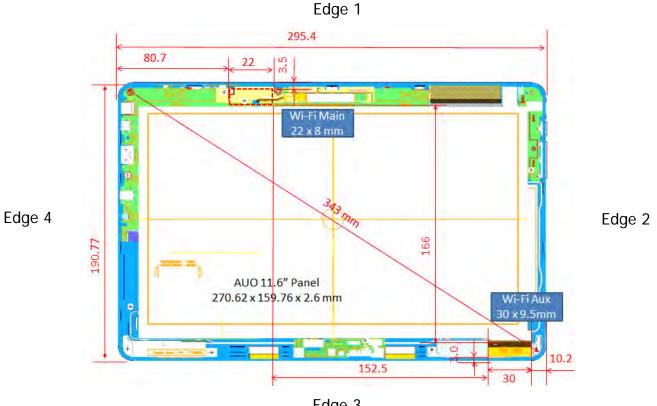

No.134,Wu Kung Road, New Taipei Industrial Park, Wuku District, New Taipei City, Taiwan 24803/新北市五股區新北產業園區五工路 134 號

台灣檢驗科技股份有限公司

SGS Taiwan Ltd.

f (886-2) 2298-0488

Member of SGS Group

Edge 3

Fig.3 Antenna position of EUT