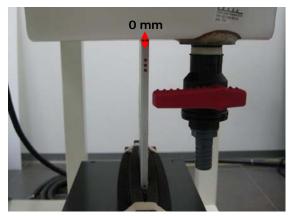

#### Body worn - distance between flat phantom and EUT is 0 mm

Fig.3 EUT Lap held mode to flat phantom

Fig.4 EUT Secondary Portrait mode to flat phantom

Fig.5 EUT Secondary Landscape mode to flat phantom