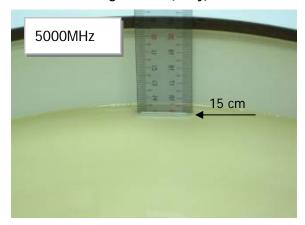

#### Photograph of the Tissue Simulant Fluid Liquid Depth 15cm

Fig.2.1 Flat (Body)

Fig.2.2 Flat (Body)

Unless otherwise stated the results shown in this test report refer only to the sample(s) tested and such sample(s) are retained for 90 days only. 除非另有說明,此報告結果僅對測試之樣品負責,同時此樣品僅保留90天。本報告未經本公司書面許可,不可部份複製。