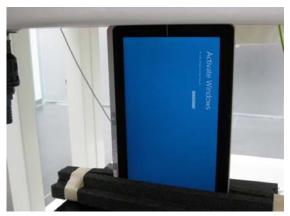

#### Body worn - distance between flat phantom and EUT is 0 mm

Fig.3 EUT Lap held mode to flat phantom

Fig.4 EUT Secondary Portrait mode to flat phantom

Fig.5 EUT Secondary Landscape mode to flat phantom