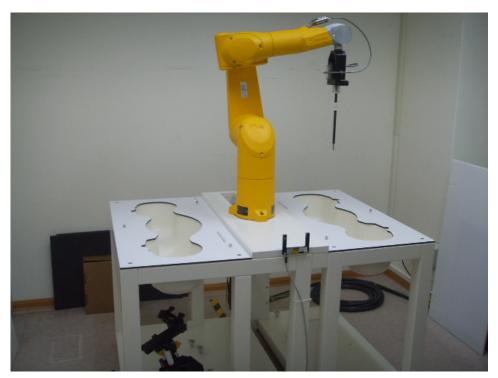

## 10. Photographs of Test Setup

Fig.1 Photograph of the SAR Measurement System

Unless otherwise stated the results shown in this test report refer only to the sample(s) tested and such sample(s) are retained for 90 days only. 除非另有說明,此報告結果僅對測試之樣品負責,同時此樣品僅保留90天。本報告未經本公司書面許可,不可部份複製。