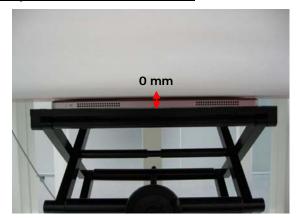

#### Body worn - distance between flat phantom and EUT is 0 mm

Fig.3 EUT Lap held mode to flat phantom

Fig.4 EUT Secondary Portrait mode to flat phantom

Fig.5 EUT Secondary Landscape mode to flat phantom