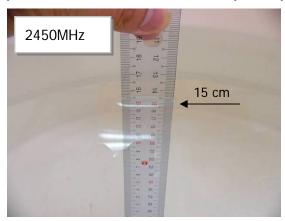

#### Photograph of the Tissue Simulant Fluid Liquid Depth 15cm

Fig.2.1 Flat (Body)

Fig.2.2 Flat (Body)

Unless otherwise stated the results shown in this test report refer only to the sample(s) tested and such sample(s) are retained for 90 days only. 除非另有說明,此報告結果僅對測試之樣品負責,同時此樣品僅保留90天。本報告未經本公司書面許可,不可部份複製。