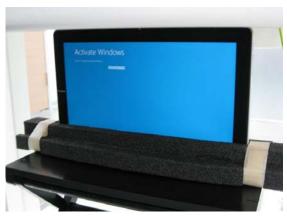

#### Body worn - distance between flat phantom and EUT is 0 mm

Fig.3 EUT Lap held mode to flat phantom

Fig.4 EUT Secondary Portrait mode to flat phantom

Fig.5 EUT Secondary Landscape mode to flat phantom