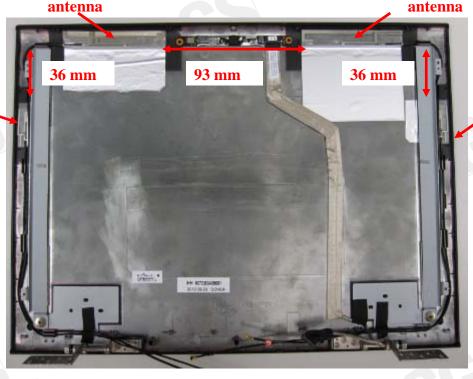

**WWAN AUX** 

**WWAN Main** 

**WLAN Main** 

antenna

antenna

**WLAN AUX** antenna

Antenna position of EUT

Module position of EUT