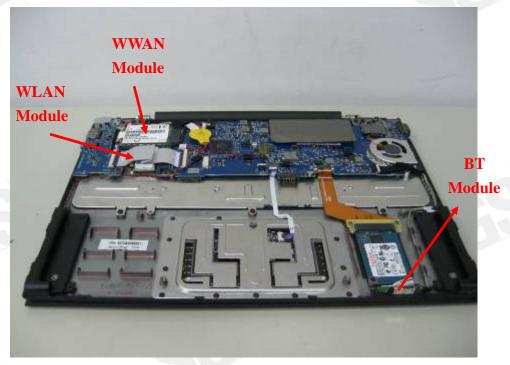

**WWAN AUX** 

**WWAN Main** 

**WLAN Main** 

antenna

antenna

**WLAN AUX** antenna

Antenna position of EUT

Module position of EUT