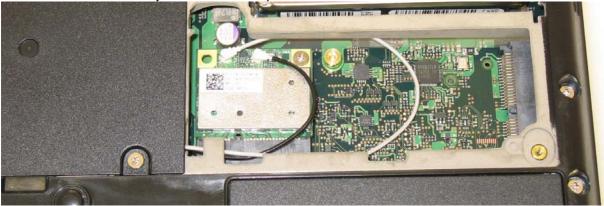

# **APPENDIX A2 TEST SAMPLE PHOTOGRAPHS**

Model: AR5BHB116 - WLAN Module

Front