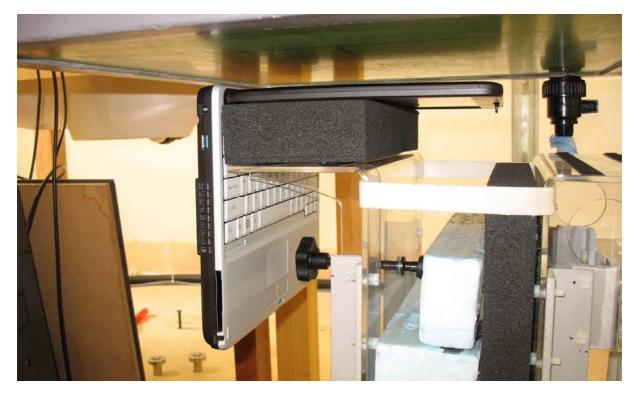

# **APPENDIX A1 TEST SAMPLE PHOTOGRAPHS**

T731, TH701 Host - Conventional Laptop Configuration



T731, TH701 Host - Tablet Configuration







# **APPENDIX A2 TEST SAMPLE PHOTOGRAPHS**

Model: AR5BHB116 - WLAN Module

Front



## Back





# **APPENDIX A3 TEST SAMPLE PHOTOGRAPHS**

Battery 1 Battery 2















# **APPENDIX A4 TEST SETUP PHOTOGRAPHS**

Lap Held Position







# **APPENDIX A5 TEST SETUP PHOTOGRAPHS**

Edge On Position (Primary Portrait)







# **APPENDIX A6 TEST SETUP PHOTOGRAPHS**

Edge On Position (Secondary Portrait)







# **APPENDIX A7 TEST SETUP PHOTOGRAPHS**

Edge On Position (Secondary Landscape)







# **APPENDIX A8 TEST SETUP PHOTOGRAPHS**

Bystander Position (25mm Spacing)