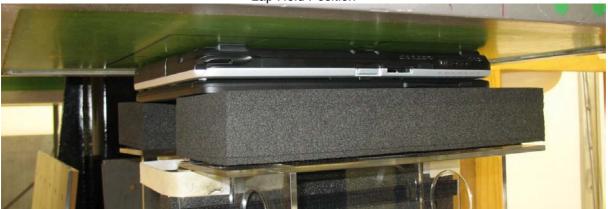

# **APPENDIX A1 TEST SAMPLE PHOTOGRAPHS**

T731, TH701 Host - Conventional Laptop Configuration



T731, TH701 Host - Tablet Configuration







# **APPENDIX A2 TEST SAMPLE PHOTOGRAPHS**

Model: AR5BHB116 - WLAN Module

Front



## Back





# **APPENDIX A3 TEST SAMPLE PHOTOGRAPHS**

Battery 1 Battery 2















# **APPENDIX A4 TEST SETUP PHOTOGRAPHS**

Lap Held Position







# **APPENDIX A5 TEST SETUP PHOTOGRAPHS**

Edge On Position (Primary Portrait)







# **APPENDIX A6 TEST SETUP PHOTOGRAPHS**

Edge On Position (Secondary Portrait)







# **APPENDIX A7 TEST SETUP PHOTOGRAPHS**

Edge On Position (Secondary Landscape)







# **APPENDIX A8 TEST SETUP PHOTOGRAPHS**

Bystander Position (25mm Spacing)