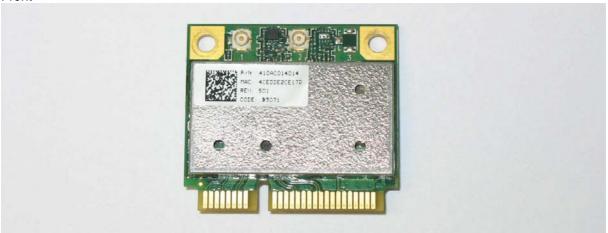

# **APPENDIX A2 TEST SAMPLE PHOTOGRAPHS**

Model: AR5BHB116 - WLAN Module

Front

## Back