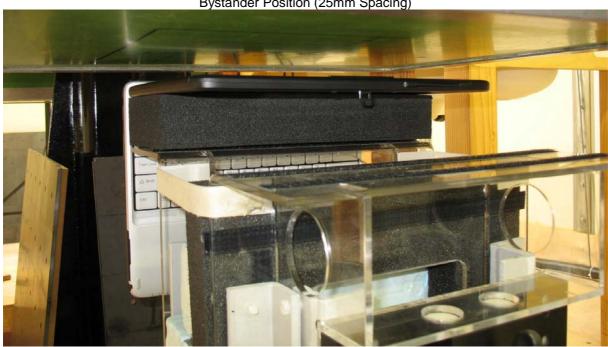

# **APPENDIX A1 TEST SAMPLE PHOTOGRAPHS**

T731, TH701 Host - Conventional Laptop Configuration



T731, TH701 Host - Tablet Configuration







# **APPENDIX A2 TEST SAMPLE PHOTOGRAPHS**

Model: AR5BHB116 - WLAN Module

Front



## Back





# **APPENDIX A3 TEST SAMPLE PHOTOGRAPHS**

Battery 1 Battery 2















# **APPENDIX A4 TEST SETUP PHOTOGRAPHS**

Lap Held Position







# **APPENDIX A5 TEST SETUP PHOTOGRAPHS**

Edge On Position (Primary Portrait)







# **APPENDIX A6 TEST SETUP PHOTOGRAPHS**

Edge On Position (Secondary Portrait)







# **APPENDIX A7 TEST SETUP PHOTOGRAPHS**

Edge On Position (Secondary Landscape)







# **APPENDIX A8 TEST SETUP PHOTOGRAPHS**

Bystander Position (25mm Spacing)