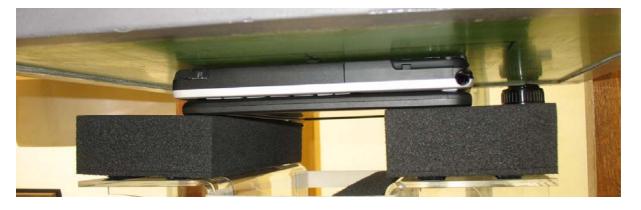

# **APPENDIX A1 TEST SAMPLE PHOTOGRAPHS**

T731, TH701 Host - Conventional Laptop Configuration



T731, TH701 Host - Tablet Configuration







# **APPENDIX A2 TEST SAMPLE PHOTOGRAPHS**

Model: AR5BHB116 - WLAN Module

Front



## Back





# **APPENDIX A3 TEST SAMPLE PHOTOGRAPHS**

Battery 1 Battery 2















# **APPENDIX A4 TEST SETUP PHOTOGRAPHS**

Lap Held Position







# **APPENDIX A5 TEST SETUP PHOTOGRAPHS**

Edge On Position (Primary Portrait)







# **APPENDIX A6 TEST SETUP PHOTOGRAPHS**

Edge On Position (Secondary Portrait)







# **APPENDIX A7 TEST SETUP PHOTOGRAPHS**

Edge On Position (Secondary Landscape)







# **APPENDIX A8 TEST SETUP PHOTOGRAPHS**

Bystander Position (25mm Spacing)