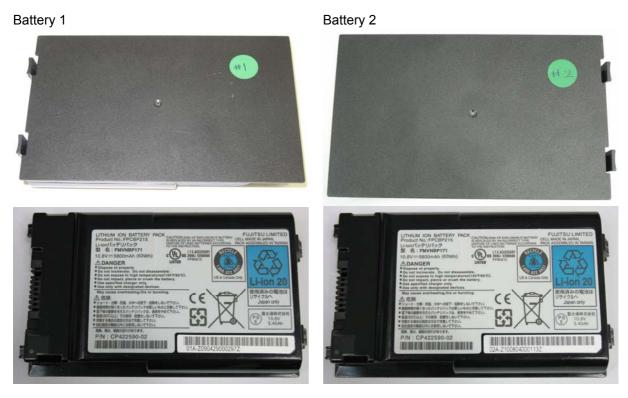

#### **APPENDIX A1 TEST SAMPLE PHOTOGRAPHS**

LIFEBOOK T SERIES Host - Conventional Laptop Configuration



#### LIFEBOOK T SERIES Host - Tablet Configuration







# **APPENDIX A2 TEST SAMPLE PHOTOGRAPHS**

# Model: AR5BHB116 – WLAN Module Front



#### Back







#### **APPENDIX A3 TEST SAMPLE PHOTOGRAPHS**



AR5BHB116 inside the Fujitsu TABLET Computer







## **APPENDIX A4 TEST SETUP PHOTOGRAPHS**









# **APPENDIX A5 TEST SAMPLE PHOTOGRAPHS**



Edge On Position (Primary Portrait)





#### **APPENDIX A6 TEST SAMPLE PHOTOGRAPHS**

Edge On Position (Secondary Portrait)







#### **APPENDIX A7 TEST SAMPLE PHOTOGRAPHS**

Edge On Position (Secondary Landscape)







### **APPENDIX A8 TEST SAMPLE PHOTOGRAPHS**





NATA