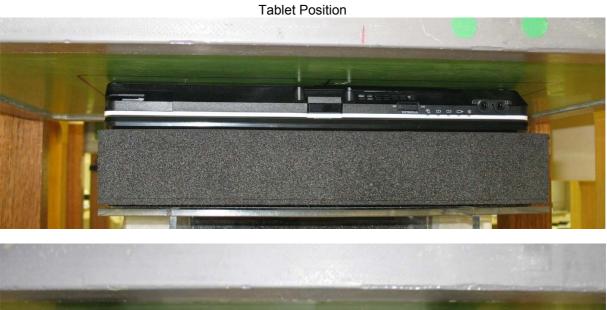

#### **APPENDIX A1 TEST SAMPLE PHOTOGRAPHS**

LIFEBOOK T SERIES Host - Conventional Laptop Configuration



#### LIFEBOOK T SERIES Host - Tablet Configuration







# **APPENDIX A2 TEST SAMPLE PHOTOGRAPHS**

# Model: AR5BHB116 – WLAN Module Front



#### Back







#### **APPENDIX A3 TEST SAMPLE PHOTOGRAPHS**



AR5BHB116 inside the Fujitsu TABLET Computer







## **APPENDIX A4 TEST SETUP PHOTOGRAPHS**









# **APPENDIX A5 TEST SAMPLE PHOTOGRAPHS**



Edge On Position (Primary Portrait)





#### **APPENDIX A6 TEST SAMPLE PHOTOGRAPHS**

Edge On Position (Secondary Portrait)







#### **APPENDIX A7 TEST SAMPLE PHOTOGRAPHS**

Edge On Position (Secondary Landscape)







### **APPENDIX A8 TEST SAMPLE PHOTOGRAPHS**





NATA