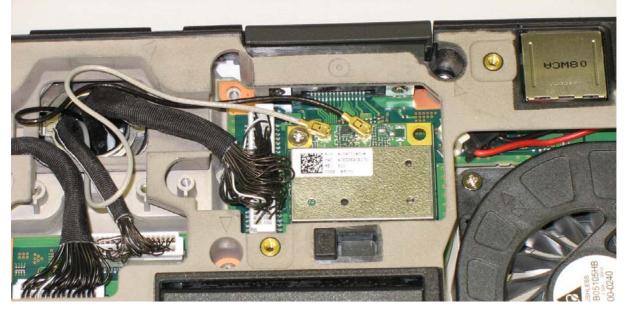

#### **APPENDIX A1 TEST SAMPLE PHOTOGRAPHS**

LIFEBOOK T SERIES Host - Conventional Laptop Configuration



#### LIFEBOOK T SERIES Host - Tablet Configuration







# **APPENDIX A2 TEST SAMPLE PHOTOGRAPHS**

# Model: AR5BHB116 – WLAN Module Front



#### Back







#### **APPENDIX A3 TEST SAMPLE PHOTOGRAPHS**



AR5BHB116 inside the Fujitsu TABLET Computer







## **APPENDIX A4 TEST SETUP PHOTOGRAPHS**









# **APPENDIX A5 TEST SAMPLE PHOTOGRAPHS**



Edge On Position (Primary Portrait)





#### **APPENDIX A6 TEST SAMPLE PHOTOGRAPHS**

Edge On Position (Secondary Portrait)







#### **APPENDIX A7 TEST SAMPLE PHOTOGRAPHS**

Edge On Position (Secondary Landscape)







### **APPENDIX A8 TEST SAMPLE PHOTOGRAPHS**





NATA