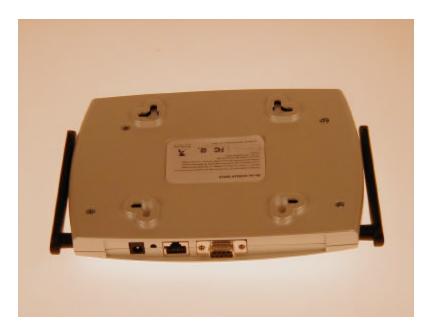

## Label and Label Location

The label below is attached to the bottom cover of the device in the location shown above.

Label Dimensions =  $2.48 \times 1.55$  in. Label Material = .002 in TC/249 White Mylar Label Adhesive = Permanent