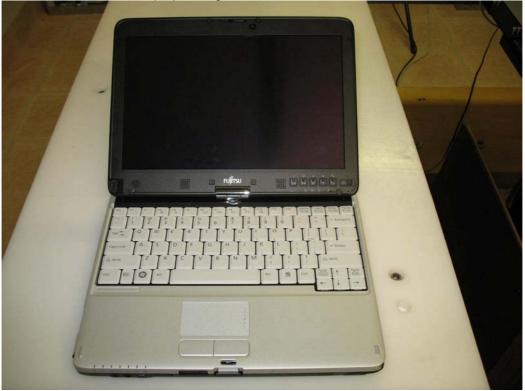

## **APPENDIX A1 TEST SAMPLE PHOTOGRAPHS**

### T731, TH701 Host - Conventional Laptop Configuration



### T731, TH701 Host - Tablet Configuration





## **APPENDIX A2 TEST SAMPLE PHOTOGRAPHS**

Model: AR5B97 - WLAN Module Front





This document must not be copied or reproduced, except in full without the written permission of the Manager, EMC Technologies Pty Ltd. The certificate on page 3 may be reproduced in full. www.emctech.com.au

Back

## **APPENDIX A3 TEST SAMPLE PHOTOGRAPHS**

#### Battery 1

Battery 2







AR5B97 inside the Fujitsu TABLET Computer





## **APPENDIX A4 TEST SETUP PHOTOGRAPHS**

Lap Held Position







# **APPENDIX A5 TEST SETUP PHOTOGRAPHS**



Edge On Position (Primary Portrait)



## **APPENDIX A6 TEST SETUP PHOTOGRAPHS**

Edge On Position (Secondary Portrait)





# **APPENDIX A7 TEST SETUP PHOTOGRAPHS**