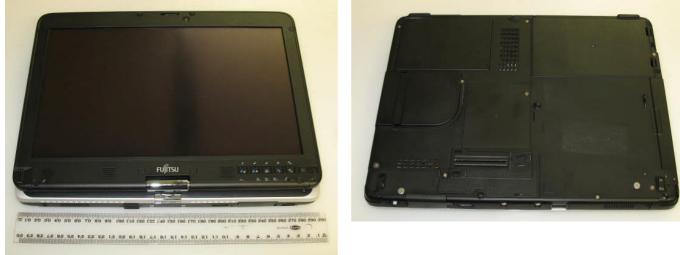

## **APPENDIX A1 TEST SAMPLE PHOTOGRAPHS**

### T731, TH701 Host - Conventional Laptop Configuration



### T731, TH701 Host - Tablet Configuration





## **APPENDIX A2 TEST SAMPLE PHOTOGRAPHS**

Model: AR5B97 - WLAN Module Front





This document must not be copied or reproduced, except in full without the written permission of the Manager, EMC Technologies Pty Ltd. The certificate on page 3 may be reproduced in full. www.emctech.com.au

Back

## **APPENDIX A3 TEST SAMPLE PHOTOGRAPHS**

#### Battery 1

Battery 2







AR5B97 inside the Fujitsu TABLET Computer





## **APPENDIX A4 TEST SETUP PHOTOGRAPHS**

Lap Held Position







# **APPENDIX A5 TEST SETUP PHOTOGRAPHS**



Edge On Position (Primary Portrait)



## **APPENDIX A6 TEST SETUP PHOTOGRAPHS**

Edge On Position (Secondary Portrait)





# **APPENDIX A7 TEST SETUP PHOTOGRAPHS**