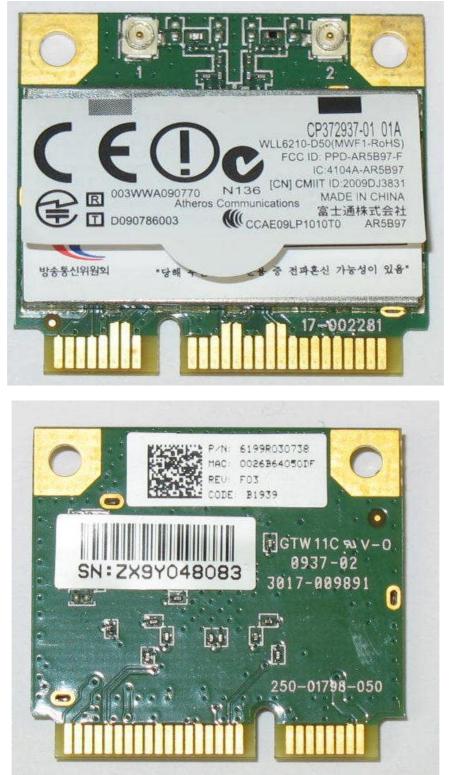

## **APPENDIX A2 TEST SAMPLE PHOTOGRAPHS**

Model: AR5B97 - WLAN Module Front

This document must not be copied or reproduced, except in full without the written permission of the Manager, EMC Technologies Pty Ltd. The certificate on page 3 may be reproduced in full. www.emctech.com.au

Back