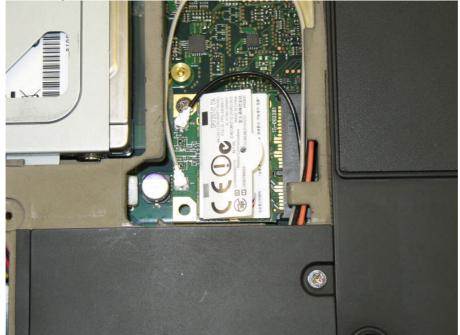

## **APPENDIX A2 TEST SAMPLE PHOTOGRAPHS**

Model: AR5B97 - WLAN Module Front

This document must not be copied or reproduced, except in full without the written permission of the Manager, EMC Technologies Pty Ltd. The certificate on page 3 may be reproduced in full. www.emctech.com.au

Back