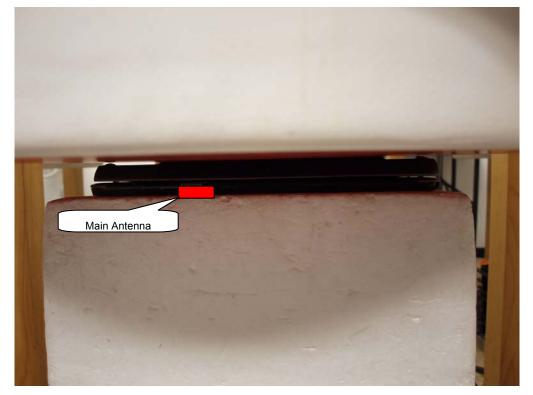

#### Tablet Mode 4: Edge – Secondary Portrait

Tablet Mode 5: Bottom Face – Lap-held

COMPLIANCE CERTIFICATION SERVICES 47173 BENICIA STREET, FREMONT, CA 94538, USA This report shall not be reproduced except in full, without the written approval of CCS.