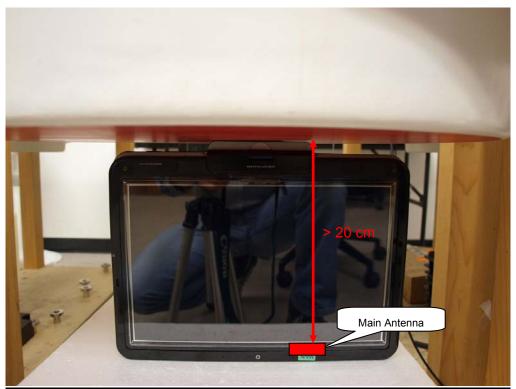

#### Tablet Mode 2: Edge – Secondary Landscape

Tablet Mode 3: Edge – Primary Portrait

COMPLIANCE CERTIFICATION SERVICES 47173 BENICIA STREET, FREMONT, CA 94538, USA This report shall not be reproduced except in full, without the written approval of CCS.