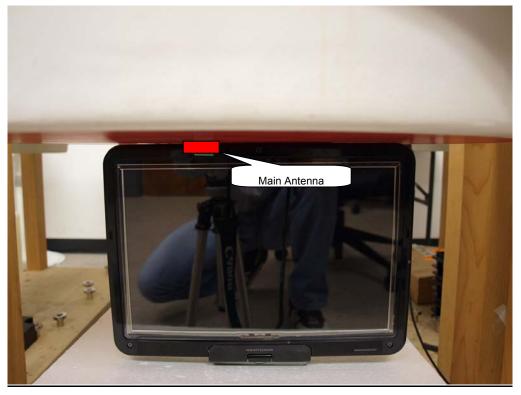

#### Tablet Mode 2: Edge – Secondary Landscape

Tablet Mode 3: Edge – Primary Portrait

COMPLIANCE CERTIFICATION SERVICES 47173 BENICIA STREET, FREMONT, CA 94538, USA This report shall not be reproduced except in full, without the written approval of CCS.