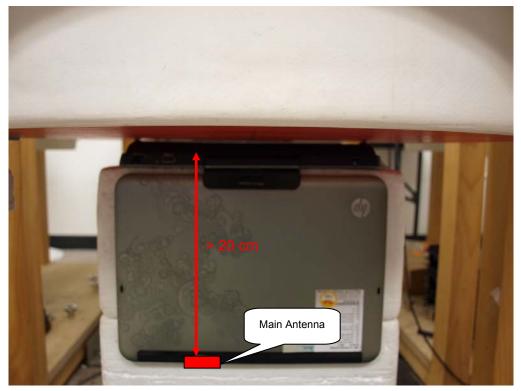

## Laptop Mode with Flat Phantom

Tablet Mode 1: Edge - Primary Landscape

Page 22 of 25