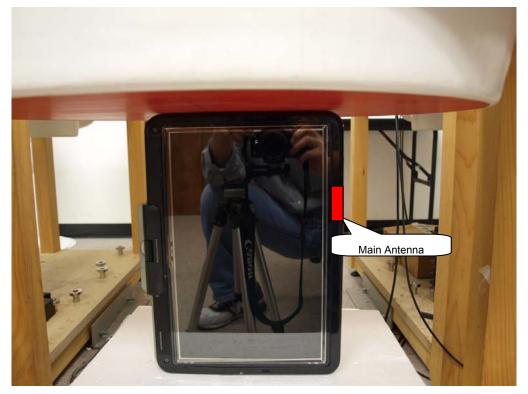

#### Tablet Mode 4: Edge – Secondary Portrait

Tablet Mode 5: Bottom Face – Lap-held

COMPLIANCE CERTIFICATION SERVICES 47173 BENICIA STREET, FREMONT, CA 94538, USA This report shall not be reproduced except in full, without the written approval of CCS.