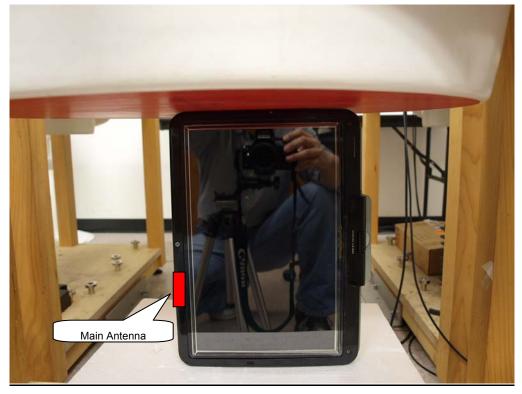

## Laptop Mode with Flat Phantom

Tablet Mode 1: Edge - Primary Landscape

Page 22 of 25