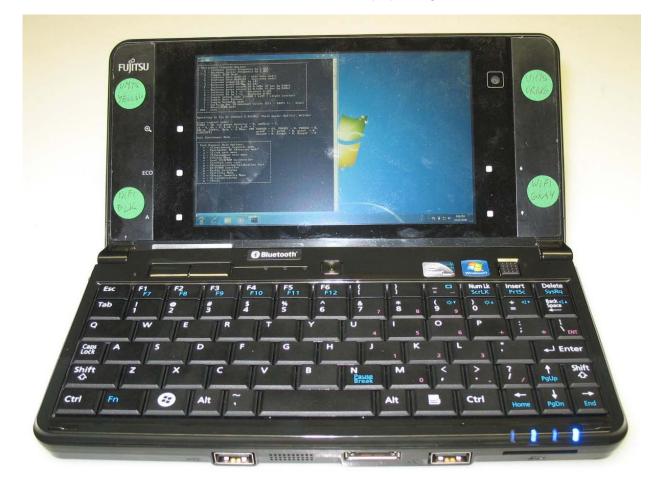

## **APPENDIX A1 TEST SAMPLE PHOTOGRAPHS**

UH900 / U900 Host - Conventional Laptop Configuration

Model: AR5B91 – WLAN Module

This document must not be copied or reproduced, except in full without the written permission of the Manager, EMC Technologies Pty Ltd. The certificate on page 3 may be reproduced in full. www.emctech.com.au