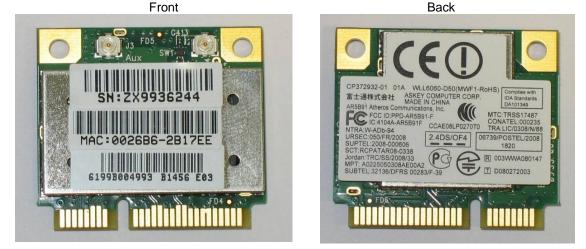

## **APPENDIX A1 TEST SAMPLE PHOTOGRAPHS**

UH900 / U900 Host - Conventional Laptop Configuration

Model: AR5B91 – WLAN Module

This document must not be copied or reproduced, except in full without the written permission of the Manager, EMC Technologies Pty Ltd. The certificate on page 3 may be reproduced in full. www.emctech.com.au