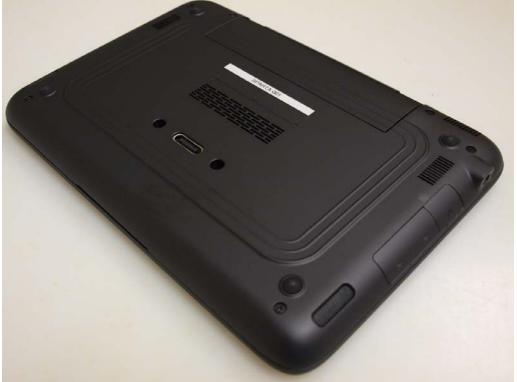

) 771-1000 FAX: (510) 661-0888 This report shall not be reproduced except in full, without the written approval of UL CCS.

Page 28 of 31

#### Tablet - Edge - Primary Portrait (No SAR)



Tablet - Edge - Secondary Portrait (SAR test at Main antenna)



COMPLIANCE CERTIFICATION SERVICES (UL CCS) 47173 BENICIA STREET, FREMONT, CA 94538, USA This report shall not be reproduced except in full, without the written approval of UL CCS.

Page 29 of 31

# 16. HOST DEVICE PHOTOS

Laptop Mode



Tablet Mode - Front View



Page 30 of 31

COMPLIANCE CERTIFICATION SERVICES (UL CCS)FORM NO: CCSUP4031B47173 BENICIA STREET, FREMONT, CA 94538, USATEL: (510) 771-1000FAX: (510) 661-0888This report shall not be reproduced except in full, without the written approval of UL CCS.

## Tablet Mode - Bottom View



**END OF REPORT** 

Page 31 of 31