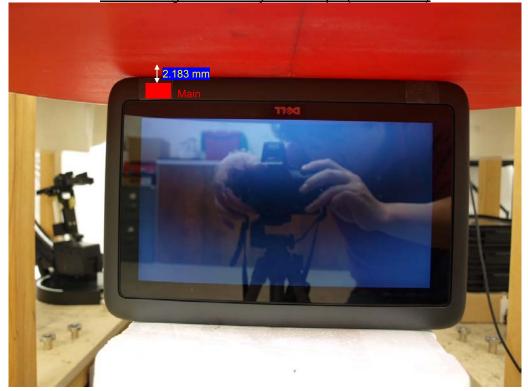

### Tablet – Edges (Landscape & Portrait)

Page 26 of 31

Tablet - Edge: Secondary Landscape (Worst-case)

COMPLIANCE CERTIFICATION SERVICES (UL CCS) FORM NO: CCSUP4031B 47173 BENICIA STREET, FREMONT, CA 94538, USÁ TEL: (510) 771-1000 FAX: (510) 661-0888 This report shall not be reproduced except in full, without the written approval of UL CCS.