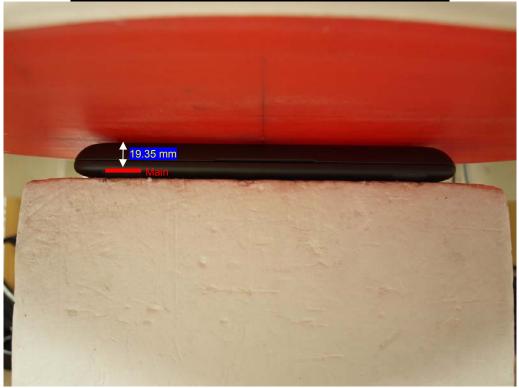

### **Tablet – Bottom Face**

# **15. TEST SETUP PHOTOS**

Laptop - Lap-held (with display open at 90° to the keyboard)

<u>Tablet - Bottom face</u> (w/ 0.0 cm from the bottom of the laptop base-to-phantom)

Page 27 of 31

COMPLIANCE CERTIFICATION SERVICES (UL CCS) 47173 BENICIA STREET, FREMONT, CA 94538, USA This report shall not be reproduced except in full, without the written approval of UL CCS. FORM NO: CCSUP4031B TEL: (510) 771-1000 FAX: (510) 661-0888