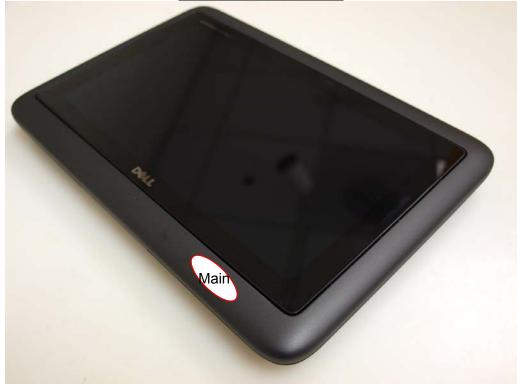

# 16. HOST DEVICE PHOTOS

Laptop Mode

Tablet Mode - Front View

Page 30 of 31

COMPLIANCE CERTIFICATION SERVICES (UL CCS)FORM NO: CCSUP4031B47173 BENICIA STREET, FREMONT, CA 94538, USATEL: (510) 771-1000FAX: (510) 661-0888This report shall not be reproduced except in full, without the written approval of UL CCS.