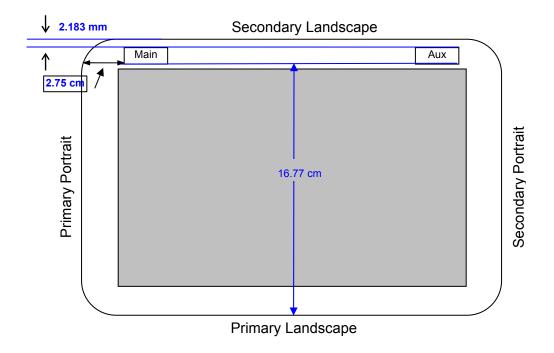

### Tablet – Edges (Landscape & Portrait)

Page 26 of 31

Tablet - Edge: Secondary Landscape (Worst-case)

COMPLIANCE CERTIFICATION SERVICES (UL CCS) FORM NO: CCSUP4031B 47173 BENICIA STREET, FREMONT, CA 94538, USÁ TEL: (510) 771-1000 FAX: (510) 661-0888 This report shall not be reproduced except in full, without the written approval of UL CCS.

#### Tablet - Edge - Primary Portrait (No SAR)

Tablet - Edge - Secondary Portrait (SAR test at Main antenna)

COMPLIANCE CERTIFICATION SERVICES (UL CCS) 47173 BENICIA STREET, FREMONT, CA 94538, USA This report shall not be reproduced except in full, without the written approval of UL CCS.