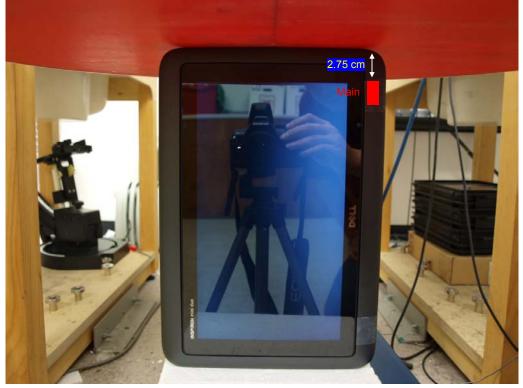

# **15. TEST SETUP PHOTOS**

Laptop - Lap-held (with display open at 90° to the keyboard)

<u>Tablet - Bottom face</u> (w/ 0.0 cm from the bottom of the laptop base-to-phantom)

Page 27 of 31

COMPLIANCE CERTIFICATION SERVICES (UL CCS) 47173 BENICIA STREET, FREMONT, CA 94538, USA This report shall not be reproduced except in full, without the written approval of UL CCS. FORM NO: CCSUP4031B TEL: (510) 771-1000 FAX: (510) 661-0888