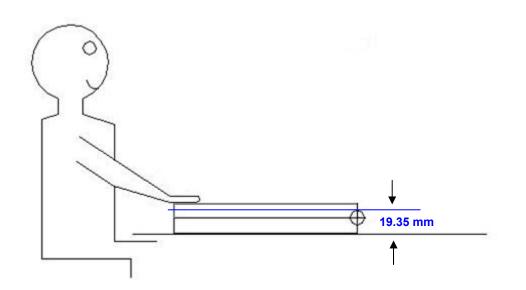

#### **ANTENNA LOCATIONS AND SEPARATION DISTANCES** 14.

COMPLIANCE CERTIFICATION SERVICES (UL CCS) FORM NO: CCSUP4031B 47173 BENICIA STREET, FREMONT, CA 94538, USÁ TEL: (510) 771-1000 FAX: (510) 661-0888 This report shall not be reproduced except in full, without the written approval of UL CCS.

### **Tablet – Bottom Face**

# **15. TEST SETUP PHOTOS**

Laptop - Lap-held (with display open at 90° to the keyboard)

<u>Tablet - Bottom face</u> (w/ 0.0 cm from the bottom of the laptop base-to-phantom)

Page 27 of 31

COMPLIANCE CERTIFICATION SERVICES (UL CCS) 47173 BENICIA STREET, FREMONT, CA 94538, USA This report shall not be reproduced except in full, without the written approval of UL CCS. FORM NO: CCSUP4031B TEL: (510) 771-1000 FAX: (510) 661-0888