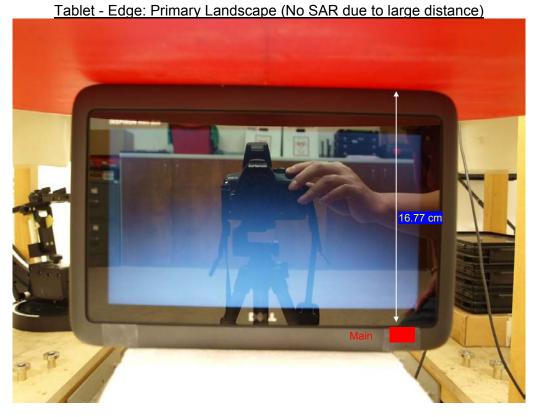

### Tablet – Edges (Landscape & Portrait)

Page 26 of 31

#### Tablet - Edge - Primary Portrait (No SAR)

Tablet - Edge - Secondary Portrait (SAR test at Main antenna)

COMPLIANCE CERTIFICATION SERVICES (UL CCS) 47173 BENICIA STREET, FREMONT, CA 94538, USA This report shall not be reproduced except in full, without the written approval of UL CCS.