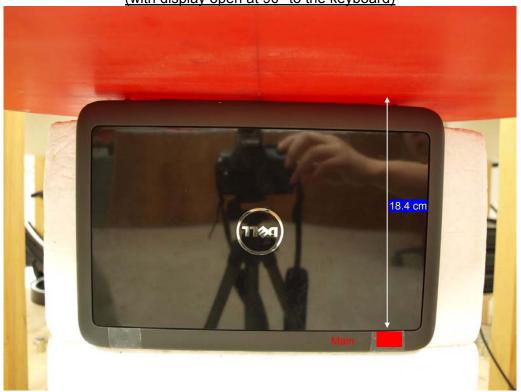

# **15. TEST SETUP PHOTOS**

Laptop - Lap-held (with display open at 90° to the keyboard)

<u>Tablet - Bottom face</u> (w/ 0.0 cm from the bottom of the laptop base-to-phantom)

Page 27 of 31

COMPLIANCE CERTIFICATION SERVICES (UL CCS) 47173 BENICIA STREET, FREMONT, CA 94538, USA This report shall not be reproduced except in full, without the written approval of UL CCS. FORM NO: CCSUP4031B TEL: (510) 771-1000 FAX: (510) 661-0888