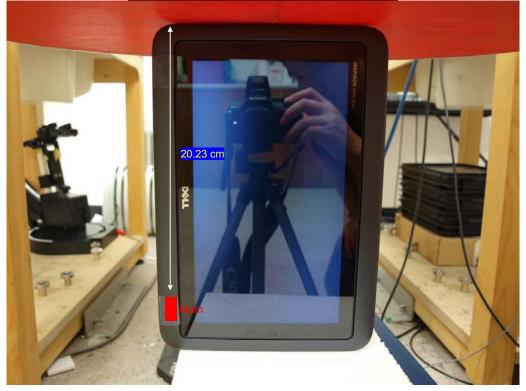

### Tablet – Edges (Landscape & Portrait)

Page 26 of 31

#### Tablet - Edge - Primary Portrait (No SAR)

Tablet - Edge - Secondary Portrait (SAR test at Main antenna)

COMPLIANCE CERTIFICATION SERVICES (UL CCS) 47173 BENICIA STREET, FREMONT, CA 94538, USA This report shall not be reproduced except in full, without the written approval of UL CCS.