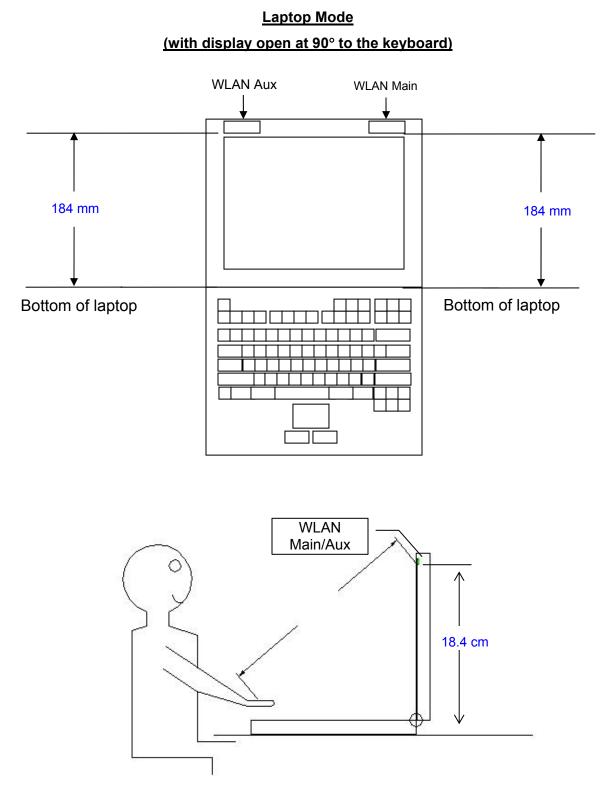

#### **ANTENNA LOCATIONS AND SEPARATION DISTANCES** 14.

COMPLIANCE CERTIFICATION SERVICES (UL CCS) FORM NO: CCSUP4031B 47173 BENICIA STREET, FREMONT, CA 94538, USÁ TEL: (510) 771-1000 FAX: (510) 661-0888 This report shall not be reproduced except in full, without the written approval of UL CCS.

# **15. TEST SETUP PHOTOS**

Laptop - Lap-held (with display open at 90° to the keyboard)

<u>Tablet - Bottom face</u> (w/ 0.0 cm from the bottom of the laptop base-to-phantom)

Page 27 of 31

COMPLIANCE CERTIFICATION SERVICES (UL CCS) 47173 BENICIA STREET, FREMONT, CA 94538, USA This report shall not be reproduced except in full, without the written approval of UL CCS. FORM NO: CCSUP4031B TEL: (510) 771-1000 FAX: (510) 661-0888