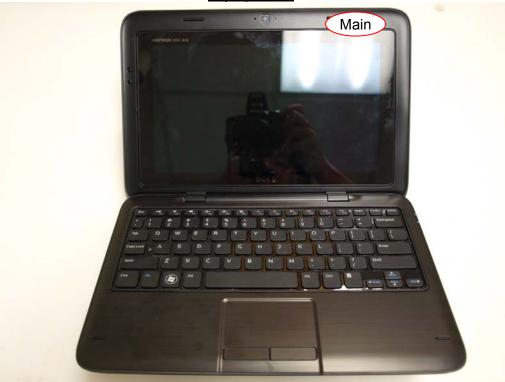

# 16. HOST DEVICE PHOTOS

Laptop Mode

Tablet Mode - Front View

Page 30 of 31

COMPLIANCE CERTIFICATION SERVICES (UL CCS)FORM NO: CCSUP4031B47173 BENICIA STREET, FREMONT, CA 94538, USATEL: (510) 771-1000FAX: (510) 661-0888This report shall not be reproduced except in full, without the written approval of UL CCS.