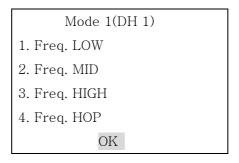

- \* How to enter Bluetooth Test Mode
  - a. Turn on the phone
  - b. Input followings;
    - \*83782583\* + [END]
  - c. You can enter appropriate Bluetooth test mode by selecting each menu item
  - d. You can test following Bluetooth modes.
    - d.1 Mode 1(DH 1)
    - d.2 Mode 3(DH 3)
    - d.3 Mode 5(DH 5)
    - d.4 DUT Mode
  - e. For example, selecting Mode 1 of above Modes will display screen below.