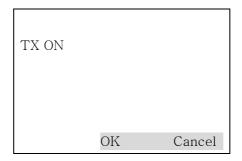

f. Selecting "Freq. LOW" item will transmit DH 1 packet in low cannel. You can see screen below. You will select [OK] soft key to exit this menu.

- g. You will select again "Freq. LOW" item to stop DH 1 packet transmission.
- h. Pressing [END] key, you can exit this Bluetooth test mode.