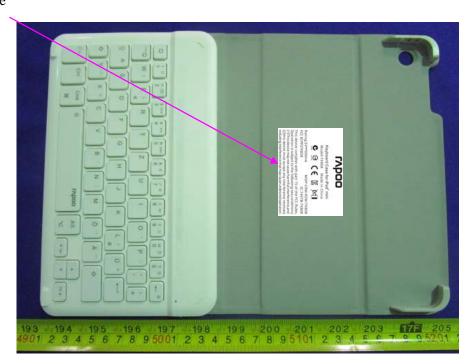

# **LVboo**

Keyboard Case for iPad® mini Model:TK808 Made in China

Rating:5V===500mA FCC ID:PP2TK808

MSIP-CRM-R5M-TK808 IC:7497B-TK808

This device complies with part 15 of the FCC Rules. Operation is subject to the following two conditions: (1)This device may not cause harmful interference, and (2)this device must accept any interference received, including interference that may cause undesired operation.

### **Proposed FCC ID Label Location**

#### Label Here

The label shown shall be permanently affixed at a conspicuous location on the device and be readily visible to the user at the time purchase (Labeling requirements per 2.925)