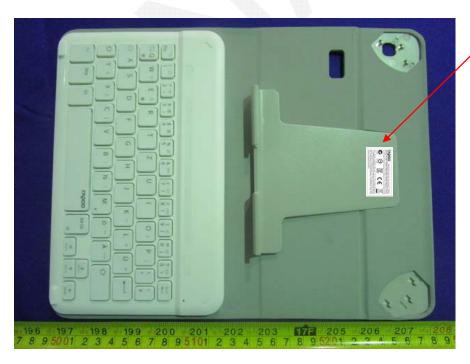

## **Proposed FCC ID Label Location**

The label shown shall be permanently affixed at a conspicuous location on the device and be readily visible to the user at the time purchase (Labeling requirements per 2.925)

Label Here