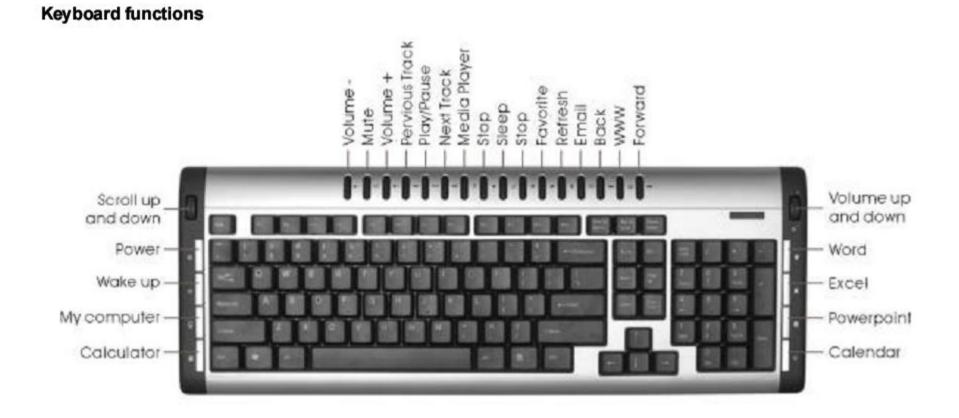

caused by unauthorized modifications to this equipment. Such modifications could void the user authority to operate the equipment.

## Installation

- 1. Plug the Micro receiver into a USB port of your computer.
- 2. Insert battery into your keyboard.
- 3. Click the keyboard key to get connected with the receiver.

Caution: before your keyboard is connected with the receiver. You need to keep the keyboard at a distance of less than 2 meter to the receiver to finish the initial connection

## **Trouble Shooting**

- Check Micro receiver connection; try to inserting Micro Receiver to another USB port on your computer.
- 2. No Connection between the keyboard and the Micro

Receiver. Re-insert the Micro Receiver. Take out the battery

from the keyboard and reinstall it.

P/N: 266-20540-0000