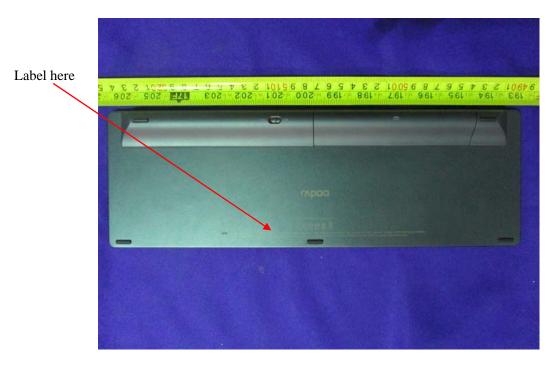

## **Proposed FCC ID Label Location**

The label shown shall be permanently affixed at a conspicuous location on the device and be readily visible to the user at the time purchase (Labeling requirements per 2.925)