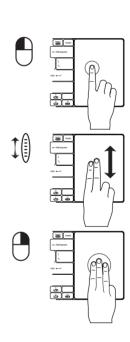

## The ultimate Wireless 🔊 RAPOO 雷

Power on the keyboard and plug the receiver into the USB port, then enjoy it.

The touch pad could be used as number keyboard or mouse touchpad, transform between them by finger sliding on the slide bar.