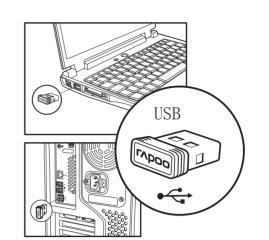

## The ultimate Wireless 🔊 RAPOO 雷

Power on the keyboard and plug the receiver into the USB port, then enjoy it.

The touch pad could be used as number keyboard or mouse touchpad, transform between them by finger sliding on the slide bar.