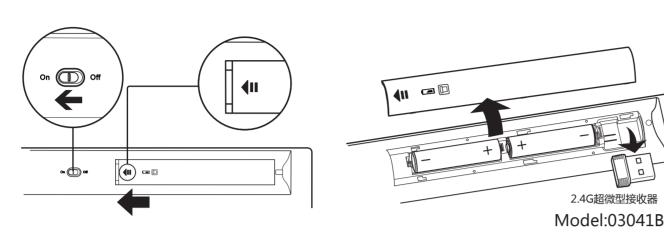

## The ultimate Wireless 🔊 RAPOO 雷

Power on the keyboard and plug the receiver into the USB port, then enjoy it.

The touch pad could be used as number keyboard or mouse touchpad, transform between them by finger sliding on the slide bar.