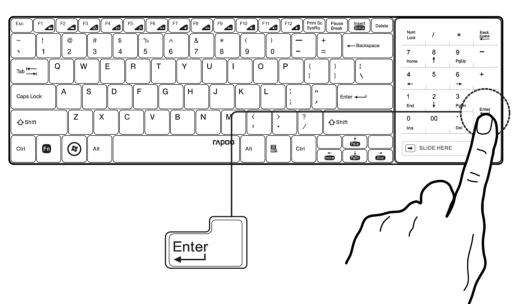

## The ultimate Wireless 🔊 RAPOO 雷

Power on the keyboard and plug the receiver into the USB port, then enjoy it.

The touch pad could be used as number keyboard or mouse touchpad, transform between them by finger sliding on the slide bar.