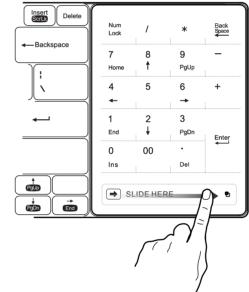

## The ultimate Wireless 🔊 RAPOO 雷

Power on the keyboard and plug the receiver into the USB port, then enjoy it.

The touch pad could be used as number keyboard or mouse touchpad, transform between them by finger sliding on the slide bar.