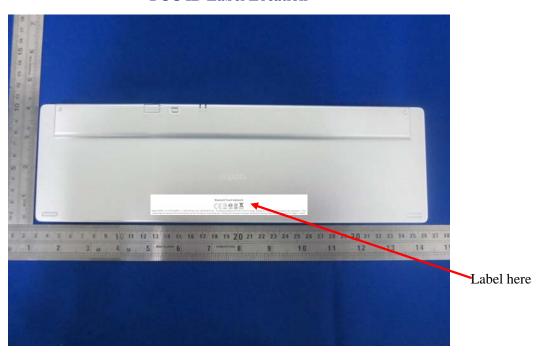

## **FCC ID Label Location**

The label shown shall be permanently affixed at a conspicuous location on the device and be readily visible to the user at the time purchase (Labeling requirements per 2.925).