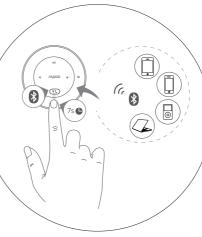

# A3060

Bluetooth Mini Speaker Bluetooth-Mini-Lautsprecher Schnellstartanleitung Mini haut-parleur Bluetooth Minialtavoz Bluetooth Guía de inicio rápido Mini altifalante Bluetooth Guia de consulta rápida Миниатюрная акустическая Bluetooth-система

Шағын Bluetooth динамик

Bluetooth













#### Declaration of Conformity

We, the manufacturer
Shenzhen Rapoo Technology Ltd., Co.
Face-66-0755-2658-8555
Dedare that the product
Product Name Bluetooth Mini Speaker
Modd No. A3060
Compless with the EMC name of: ECROPSE HALD SERVICE MILE AND ACTION OF THE CONTROL OF T

The product is in compliance with the essential requirements of Council Directives 2005/95/EC and 99/95/EC and the 90/15 European directives 2005/95/EC dated on pirarys 27/95/EC and 99/95/EC dated on August 18/95/2005/EC and 99/95/EC dated on August 18/95/EC da

Charles Tsou, Manager R&D Department - Date of Issue: January 20, 2013



### FCC Statement

This equipment has been tested and found to comply with the limits for a Class B digital device, pursuant to part 15 of the PCC rules. These limits are designed t