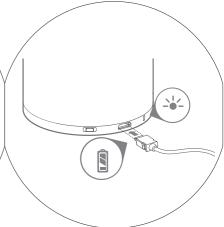

# A3060

Bluetooth Mini Speaker Bluetooth-Mini-Lautsprecher Schnellstartanleitung Mini haut-parleur Bluetooth Minialtavoz Bluetooth Guía de inicio rápido Mini altifalante Bluetooth Guia de consulta rápida Миниатюрная акустическая Bluetooth-система

Шағын Bluetooth динамик

Bluetooth













#### Declaration of Conformity

We, the manufacturer
Shenzhen Rapoo Technology Ltd., Co.
Face-66-0755-2658-8555
Dedare that the product
Product Name Bluetooth Mini Speaker
Modd No. A3060
Compless with the EMC name of: ECROPSE HALD SERVICE MILE AND ACTION OF THE CONTROL OF T

The product is in compliance with the essential requirements of Council Directives 2005/95/EC and 99/95/EC and the 90/15 European directives 2005/95/EC dated on pirarys 27/95/EC and 99/95/EC dated on August 18/95/2005/EC and 99/95/EC dated on August 18/95/EC da

Charles Tsou, Manager R&D Department - Date of Issue: January 20, 2013



### FCC Statement

This equipment has been tested and found to comply with the limits for a Class B digital device, pursuant to part 15 of the PCC rules. These limits are designed to