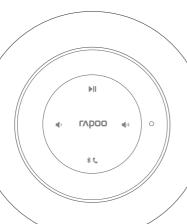

# A3060

Bluetooth Mini Speaker Bluetooth-Mini-Lautsprecher Schnellstartanleitung Mini haut-parleur Bluetooth Minialtavoz Bluetooth Guía de inicio rápido Mini altifalante Bluetooth Guia de consulta rápida Миниатюрная акустическая Bluetooth-система

Шағын Bluetooth динамик

Bluetooth













#### Declaration of Conformity

We, the manufacturer
Shenzhen Rapoo Technology Ltd., Co.
Face-66-0755-2658-8555
Dedare that the product
Product Name Bluetooth Mini Speaker
Modd No. A3060
Compless with the EMC name of: ECROPSE HALD SERVICE MILE AND ACTION OF THE CONTROL OF T

The product is in compliance with the essential requirements of Council Directives 2005/95/EC and 99/95/EC and the 90/15 European directives 2005/95/EC dated on pirarys 27/95/EC and 99/95/EC dated on August 18/95/2005/EC and 99/95/EC dated on August 18/95/EC da

Charles Tsou, Manager R&D Department - Date of Issue: January 20, 2013



### FCC Statement

This equipment has been tested and found to comply with the limits for a Class B digital device, pursuant to part 15 of the PCC rules. These limits are design