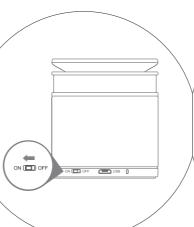

# A3060

Bluetooth Mini Speaker Bluetooth-Mini-Lautsprecher Schnellstartanleitung Mini haut-parleur Bluetooth Minialtavoz Bluetooth Guía de inicio rápido Mini altifalante Bluetooth Guia de consulta rápida Миниатюрная акустическая Bluetooth-система

Шағын Bluetooth динамик

Bluetooth













#### Declaration of Conformity

We, the manufacturer
Shenzhen Rapoo Technology Ltd., Co.
Face-66-0755-2658-8555
Dedare that the product
Product Name Bluetooth Mini Speaker
Modd No. A3060
Compless with the EMC name of: ECROPSE HALD SERVICE MILE AND ACTION OF THE CONTROL OF T

The product is in compliance with the essential requirements of Council Directives 2005/95/EC and 99/95/EC and the 90/15 European directives 2005/95/EC dated on pirarys 27/95/EC and 99/95/EC dated on August 18/95/2005/EC and 99/95/EC dated on August 18/95/EC da

Charles Tsou, Manager R&D Department - Date of Issue: January 20, 2013



### FCC Statement

This equipment has been tested and found to comply with the limits for a Class B digital device, pursuant to part 15 of the PCC rules. These limits are designed