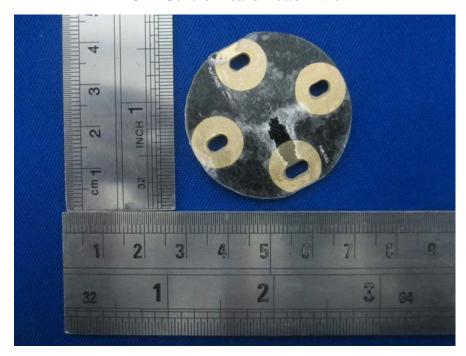

**EUT – Main Board Top View** 

**EUT – Main Board Bottom View** 

**EUT –Front Uncover View** 

**EUT -Loudspeaker Off View** 

**EUT –Loudspeaker Top View** 

**EUT –Loudspeaker Bottom View** 

**EUT -Rear Uncover View** 