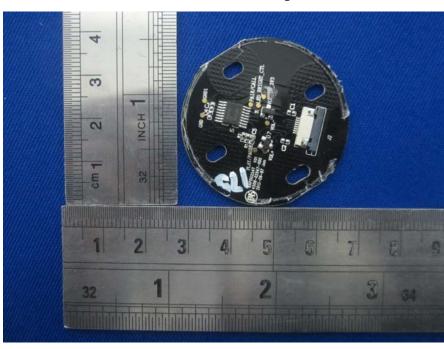

## **EXHIBIT B - EUT EXTERNAL PHOTOGRAPHS**

**EUT – Uncover View** 

**EUT – Top Cover Off View** 

**EUT - Main Board Off View** 

**EUT - Control Board Off View** 

**EUT – Control Board Top View** 

**EUT - Control Board Bottom View** 