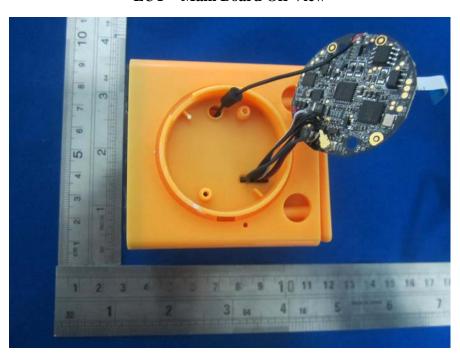

## **EXHIBIT B - EUT EXTERNAL PHOTOGRAPHS**

**EUT – Uncover View** 

**EUT – Top Cover Off View** 

**EUT - Main Board Off View** 

**EUT - Control Board Off View** 

**EUT – Control Board Top View** 

**EUT - Control Board Bottom View** 