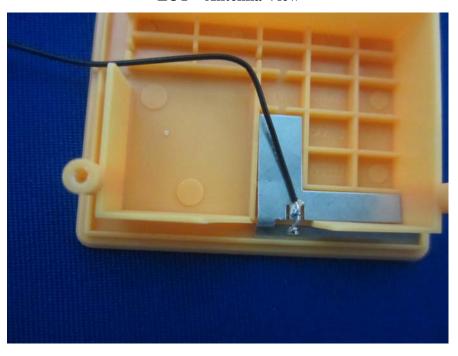

**EUT – Power Board Bottom View** 

**EUT – NFC Board Top View** 

**EUT – NFC Board Bottom View** 

**EUT – Antenna View** 