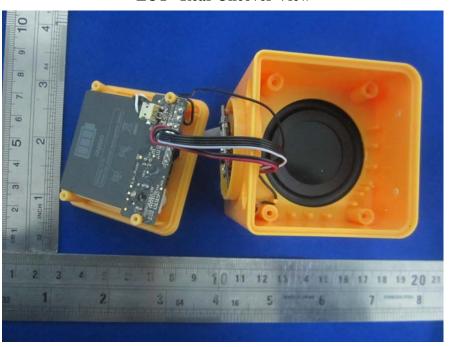

## **EXHIBIT B - EUT EXTERNAL PHOTOGRAPHS**

**EUT – Uncover View** 

**EUT – Top Cover Off View** 

**EUT - Main Board Off View** 

**EUT - Control Board Off View** 

**EUT – Control Board Top View** 

**EUT - Control Board Bottom View** 