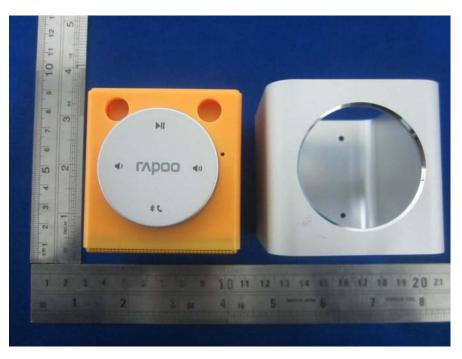

## **EXHIBIT B - EUT EXTERNAL PHOTOGRAPHS**

**EUT – Uncover View** 

**EUT – Top Cover Off View** 

**EUT - Main Board Off View** 

**EUT - Control Board Off View** 

**EUT – Control Board Top View** 

**EUT - Control Board Bottom View** 