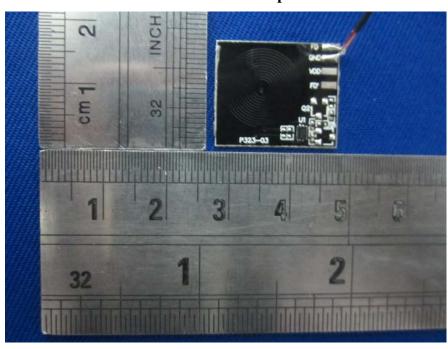

**EUT – Power Board Bottom View** 

**EUT – NFC Board Top View** 

**EUT – NFC Board Bottom View** 

**EUT – Antenna View** 