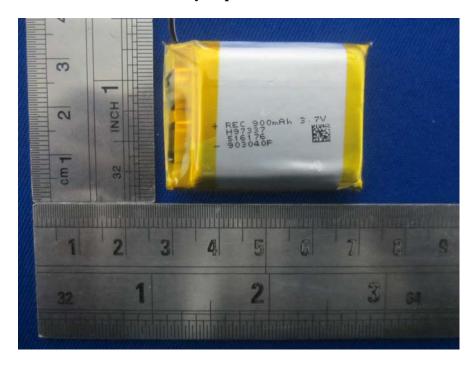

**EUT - Rear Cover Off View** 

**EUT – Battery Top With Cover View** 

**EUT – Battery Top Without Cover View** 

**EUT – Battery Bottom With Cover View** 

**EUT – Battery Bottom Without Cover View** 

**EUT – Power Board Top View** 