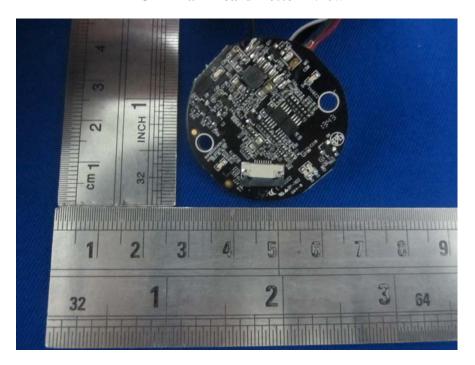

## **EXHIBIT B - EUT EXTERNAL PHOTOGRAPHS**

**EUT – Uncover View** 

**EUT – Top Cover Off View** 

**EUT - Main Board Off View** 

**EUT - Control Board Off View** 

**EUT – Control Board Top View** 

**EUT - Control Board Bottom View** 