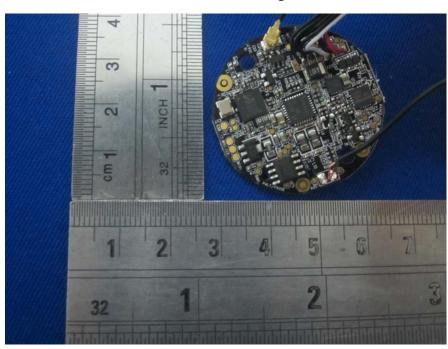

## **EXHIBIT B - EUT EXTERNAL PHOTOGRAPHS**

**EUT – Uncover View** 

**EUT – Top Cover Off View** 

**EUT - Main Board Off View** 

**EUT - Control Board Off View** 

**EUT – Control Board Top View** 

**EUT - Control Board Bottom View** 