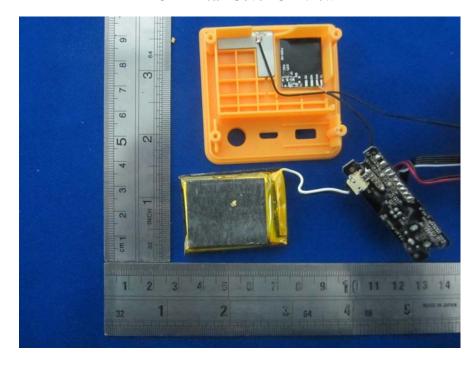

**EUT – Main Board Top View** 

**EUT – Main Board Bottom View** 

**EUT –Front Uncover View** 

**EUT -Loudspeaker Off View** 

**EUT –Loudspeaker Top View** 

**EUT –Loudspeaker Bottom View** 

**EUT -Rear Uncover View** 