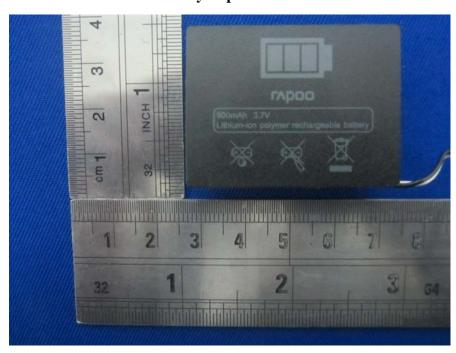

**EUT - Rear Cover Off View** 

**EUT – Battery Top With Cover View** 

**EUT – Battery Top Without Cover View** 

**EUT – Battery Bottom With Cover View** 

**EUT – Battery Bottom Without Cover View** 

**EUT – Power Board Top View** 