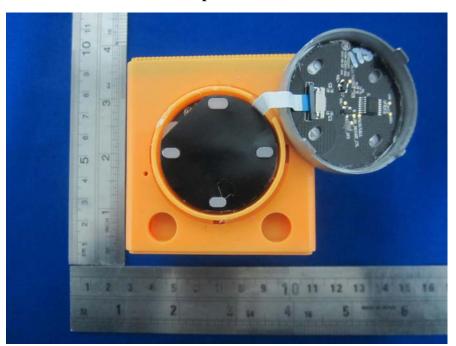

## **EXHIBIT B - EUT EXTERNAL PHOTOGRAPHS**

**EUT – Uncover View** 

**EUT – Top Cover Off View** 

**EUT - Main Board Off View** 

**EUT - Control Board Off View** 

**EUT – Control Board Top View** 

**EUT - Control Board Bottom View** 