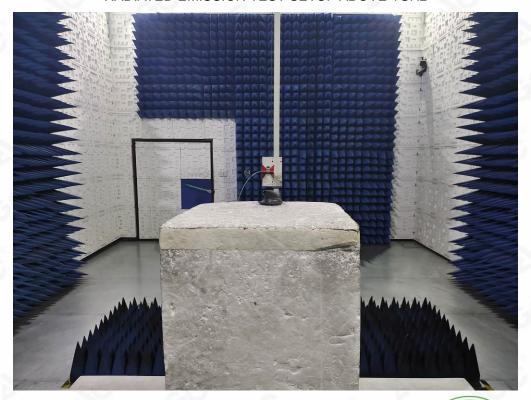

## **TEST SETUP PHOTOS**

RADIATED EMISSION TEST SETUP BELOW 1GHz

RADIATED EMISSION TEST SETUP ABOVE 1GHz

Any report having not been signed by authorized approver, or having been altered without authorization, or having not been stamped by the Dedicated Festing/Inspection Stamp" is deemed to be invalid. Copying or excerpting portion of, or altering the content of the report is not permitted without the written authorization of AGC, the test results presented in the report apply only to the tested sample. Any objections to report issued by AGC should be submitted to AGC within 15day after the issuance of the test report. Further enquiry of validity or verification of the test report should be addressed to AGC by agc@agc-cert.com.