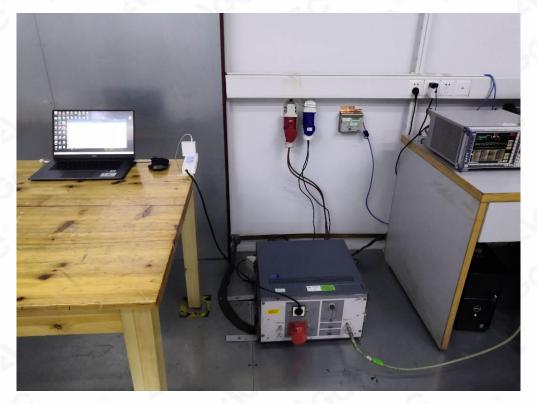

## AC POWER LINE CONDUCTED TEST SETUP

BLE RF CONDUCTED TEST SETUP

Any report having not been signed by authorized approver, or having been altered without authorization, or having not been stamped by the Dedicated Festing/Inspection Stamp" is deemed to be invalid. Copying or excerpting portion of, or altering the content of the report is not permitted without the written authorization of AGC, the test results presented in the report apply only to the tested sample. Any objections to report issued by AGC should be submitted to AGC within 15day after the issuance of the test report. Further enquiry of validity or verification of the test report should be addressed to AGC by agc@agc-cert.com.

## 2.4G RF CONDUCTED TEST SETUP

End of Report\*\*\*\*\*\*

Any report having not been signed by authorized approver, or having been altered without authorization, or having not been stamped by the Dedicated Festing/Inspection Stamp" is deemed to be invalid. Copying or excerpting portion of, or altering the content of the report is not permitted without the written authorization of AGC, the test results presented in the report apply only to the tested sample. Any objections to report issued by AGC should be submitted to AGC within 15day after the issuance of the test report. Further enquiry of validity or verification of the test report should be addressed to AGC by agc@agc-cert.com.