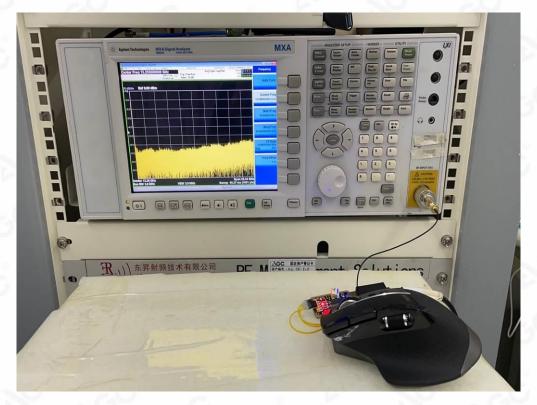

## 2.4G RF CONDUCTED TEST SETUP

End of Report\*\*\*\*\*\*

Any report having not been signed by authorized approver, or having been altered without authorization, or having not been stamped by the Dedicated Festing/Inspection Stamp" is deemed to be invalid. Copying or excerpting portion of, or altering the content of the report is not permitted without the written authorization of AGC, the test results presented in the report apply only to the tested sample. Any objections to report issued by AGC should be submitted to AGC within 15day after the issuance of the test report. Further enquiry of validity or verification of the test report should be addressed to AGC by agc@agc-cert.com.