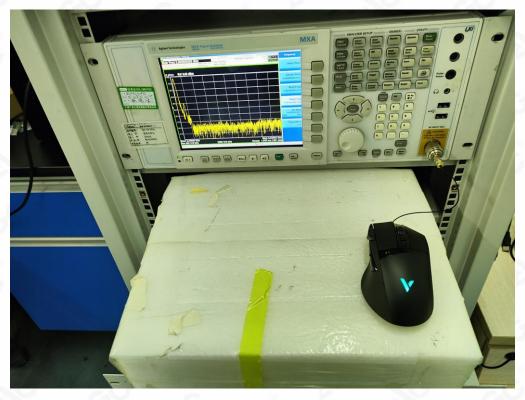

## AC POWER LINE CONDUCTED TEST SETUP

RF CONDUCTED TEST SETUP

Any report having not been signed by authorized approver, or having been altered without authorization, or having not been stamped by the Dedicated Festing/Inspection Stamp" is deemed to be invalid. Copying or excerpting portion of, or altering the content of the report is not permitted without the written authorization of AGC, the test results presented in the report apply only to the tested sample. Any objections to report issued by AGC should be submitted to AGC within 15day after the issuance of the test report. Further enquiry of validity or verification of the test report should be addressed to AGC by agc@agc-cert.com.