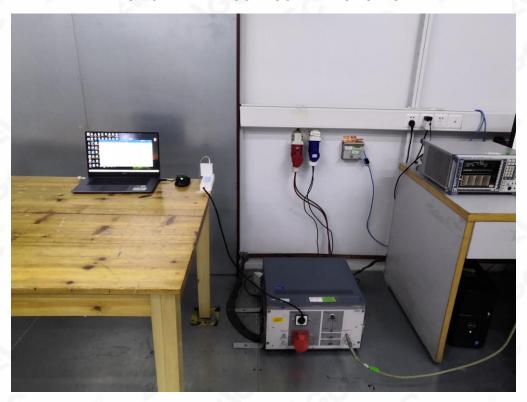

## AC POWER LINE CONDUCTED TEST SETUP

RF CONDUCTED TEST SETUP

Any report having not been signed by authorized approver, or having been altered without authorization, or having not been stamped by the Dedicated Festing/Inspection Stamp" is deemed to be invalid. Copying or excerpting portion of, or altering the content of the report is not permitted without the written authorization of AGC, the test results presented in the report apply only to the tested sample. Any objections to report issued by AGC should be submitted to AGC within 15day after the issuance of the test report. Further enquiry of validity or verification of the test report should be addressed to AGC by agc@agc-cert.com.