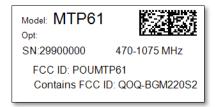

FCC ID: POUMTP61 Model: MTP61

- the regulatory information will be capable of being retrieved and displayed locally, and under the control of the end user in possession of the product.

The following label is applied to the packaging: