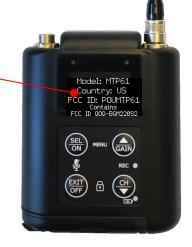

## **Electronic label**

Model: MTP61 Country: US FCC ID: POUMTP61 Contains FCC ID 000-BGM220S2

Wisycom S.R.L. guarantees the following rules:

- the FCC identifier is visible on the display by accessing from the Main menu the Info> STD submenus:

step 1: access submenu Info step 2: access submenu STD.

- there are no special codes, accessories, or permissions to unlock the screen and accessing to the Info> STD menu.
- the FCC identifier is clearly legible on the display without the aid of magnification.
- the user manual reports clear information where find the FCC identifier.
- the regulatory information is secured and implemented in a factoryset-unalterable format.