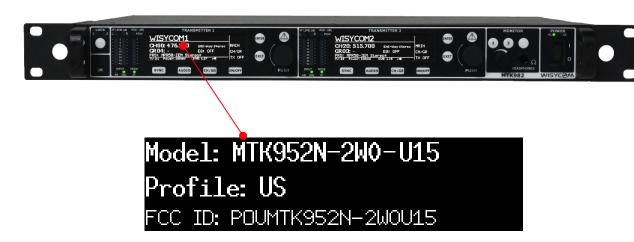

## LABEL and POSITION

**Product Model:** MTK952N-2W0-U15 **FCC ID:** POUMTK952N-2W0U15

## **Electronic label**

Wisycom S.R.L. guarantees the following rules:

- the certification number is visible on the display by accessing from the Main menu the Info> Standard submenus:

step 1: access submenu Info

step 2: access submenu Standard.

- there are no special codes, accessories, or permissions to unlock the screen and accessing to the Info> Standard menu.
- the certification number is clearly legible on the display without the aid of magnification.
- the user manual reports clear information where find the certification number identifier.
- the regulatory information is secured and implemented in a factory-set-unalterable format.