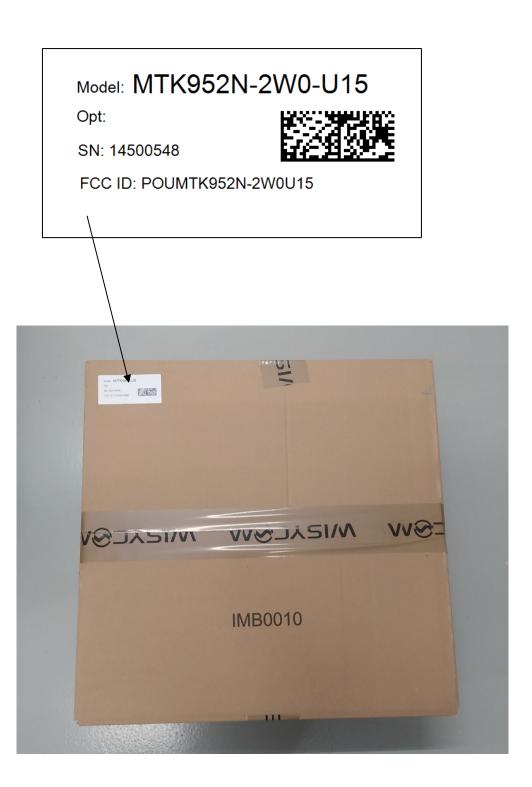

## LABEL and POSITION

**Product Model:** MTK952N-2W0-U15 **FCC ID:** POUMTK952N-2W0U15

- the regulatory information will be capable of being retrieved and displayed locally, and under the control of the end user in possession of the product.
- a physical temporary label is applied on the packaging, at the time of importation, marketing, and sales.