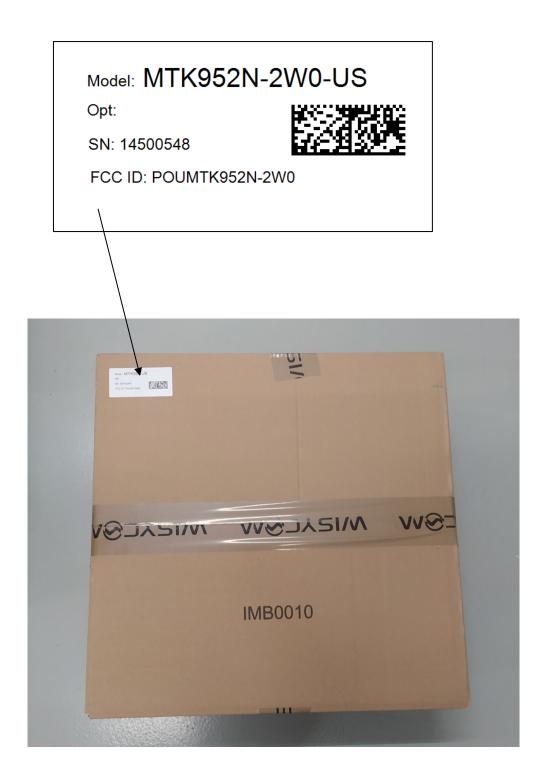

## WISYCOM

- the regulatory information will be capable of being retrieved and displayed locally, and under the control of the end user in possession of the product.

- a physical temporary label is applied on the packaging, at the time of importation, marketing, and sales.