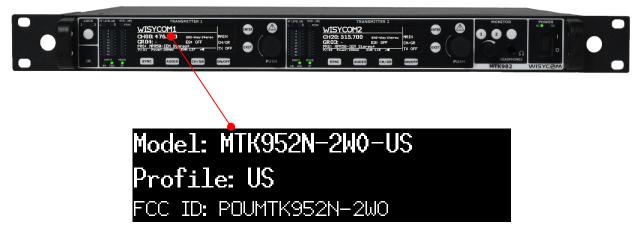

## LABEL and POSITION

Product Model: MTK952N-2W0-US FCC ID: POUMTK952N-2W0

## **Electronic label**

Wisycom S.R.L. guarantees the following rules:

- the certification number is visible on the display by accessing from the Main menu the Info> Standard submenus:

step 1: access submenu Info

step 2: access submenu Standard.

- there are no special codes, accessories, or permissions to unlock the screen and accessing to the Info> Standard menu.

- the certification number is clearly legible on the display without the aid of magnification.

- the user manual reports clear information where find the certification number identifier.

- the regulatory information is secured and implemented in a factory-set-unalterable format.