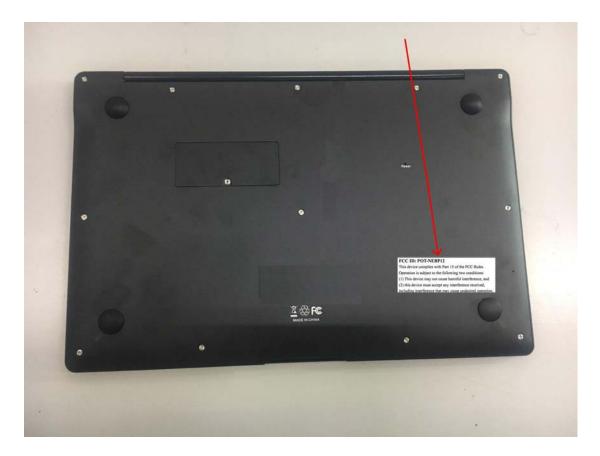

## **Proposed FCC ID Label Format**

FCC ID: POT-NEBP12 This device complies with Part 15 of the FCC Rules. Operation is subject to the following two conditions: (1) This device may not cause harmful interference, and (2) this device must accept any interference received, including interference that may cause undesired operation.

## **Proposed Label Location on EUT**

FCC ID Label Location