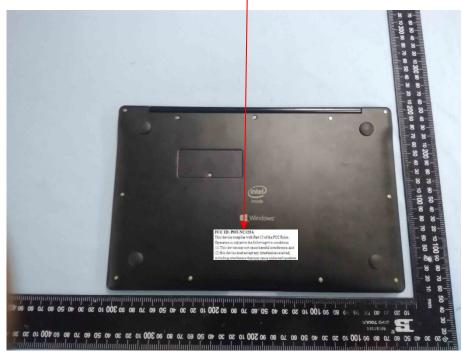

## **Proposed FCC ID Label Format**

| FCC ID: POT-NC125A                                         |
|------------------------------------------------------------|
| This device complies with Part 15 of the FCC Rules.        |
| Operation is subject to the following two conditions:      |
| (1) This device may not cause harmful interference, and    |
| (2) this device must accept any interference received,     |
| including interference that may cause undesired operation. |

## **Proposed Label Location on EUT**

FCC ID Label Location