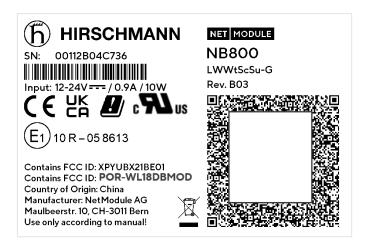

This document visualizes 3 examples of different Type Labels which are applied to the housing of the corresponding NB1601 variant. Identical Type Label is applied on carton packaging.

Order Code is defined as: **NB800-[Options]** e.g.

- NB800-LWWtSc-G
- NB800-LSc
- NB800-R

Options] → Order Codes by functionality:
Cellular Module "LTE Cat. 4"

WLAN (combo module WLAN+BT)
Bluetooth (combo module WLAN+BT)
ScSu Extension, COM IO PCBA

**G** GNSS

XPYUBX21BE01

NB800-LWWtScSu-G (DUT, fully populated)
→ "LWWtScSu-G" populated

NB800-LScSu (depopulated DUT)

→ "LSuSc" LTE + COM\_IO populated→ "WWt" WLAN + BT depopulated

→ "G" GNSS depopulated

NB800-R (depopulated DUT)