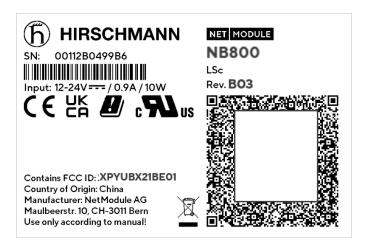

This document visualizes 3 examples of different Type Labels which are applied to the housing of the corresponding NB1601 variant. Identical Type Label is applied on carton packaging.

Order Code is defined as: **NB800-[Options]** e.g.

- NB800-LWWtSc-G
- NB800-LSc
- NB800-R

Options] → Order Codes by functionality:
Cellular Module "LTE Cat. 4"

WLAN (combo module WLAN+BT)
Bluetooth (combo module WLAN+BT)
ScSu Extension, COM IO PCBA

**G** GNSS

XPYUBX21BE01

NB800-LWWtScSu-G (DUT, fully populated)
→ "LWWtScSu-G" populated

NB800-LScSu (depopulated DUT)

→ "LSuSc" LTE + COM\_IO populated→ "WWt" WLAN + BT depopulated

→ "G" GNSS depopulated

NB800-R (depopulated DUT)

→ No wireless modules populated

→ "WWt" WLAN + BT depopulated

→ "ScSu" COM\_IO depopulated→ "G" GNSS depopulated

Dimensions Label: 76 x 51 mm Height Logos (CE, UKCA, cRUus): 5.08 mm