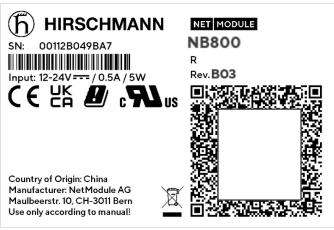

This document visualizes 3 examples of different Type Labels which are applied to the housing of the corresponding NB1601 variant. Identical Type Label is applied on carton packaging.

Order Code is defined as: **NB800-[Options]** e.g.

- NB800-LWWtSc-G
- NB800-LSc
- NB800-R

Options] → Order Codes by functionality:
Cellular Module "LTE Cat. 4"

WLAN (combo module WLAN+BT)
Bluetooth (combo module WLAN+BT)
ScSu Extension, COM IO PCBA

**G** GNSS

→ No wireless modules populated

→ "WWt" WLAN + BT depopulated

→ "ScSu" COM\_IO depopulated→ "G" GNSS depopulated

Dimensions Label: 76 x 51 mm Height Logos (CE, UKCA, cRUus): 5.08 mm