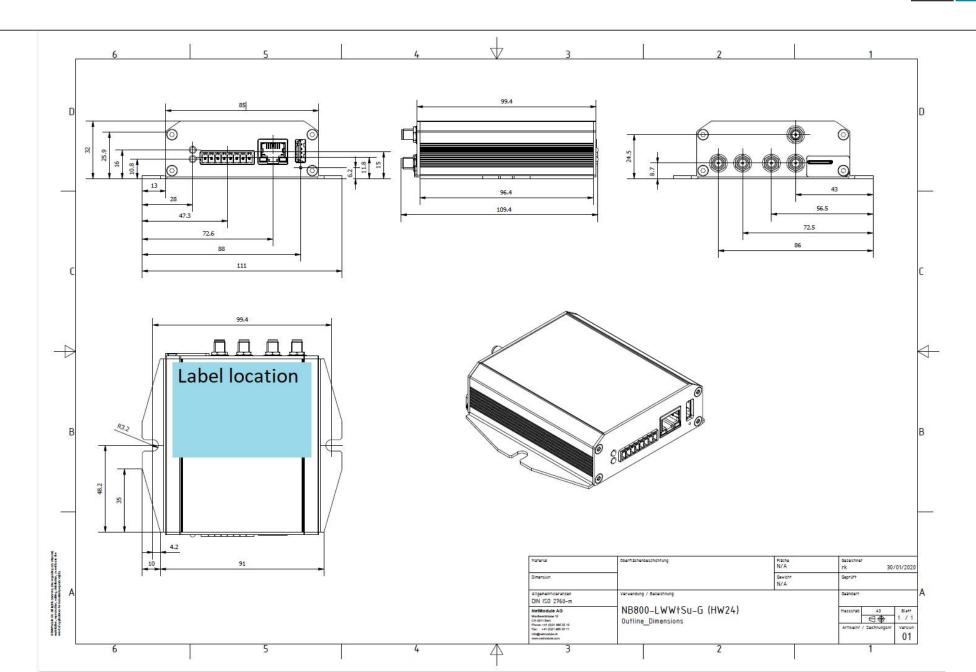

→ No wireless modules populated

→ "WWt" WLAN + BT depopulated

→ "ScSu" COM\_IO depopulated→ "G" GNSS depopulated

Dimensions Label: 76 x 51 mm Height Logos (CE, UKCA, cRUus): 5.08 mm