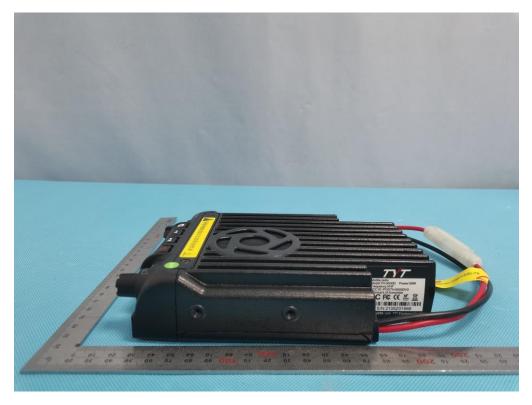

#### **BACK VIEW OF EUT**

LEFT VIEW OF EUT

Any report having not been signed by authorized approver, or having been altered without authorization, or having not been stamped by the "Dedicated Testing/Inspection Stamp" is deemed to be invalid. Copying or excerpting portion of, or altering the content of the report is not permitted without the written authorization of AGC. The test results presented in the report apply only to the tested sample. Any objections to report issued by AGC should be submitted to AGC within 15days after the issuance of the test report. Further enquiry of validity or verification of the test report should be addressed to AGC by agc01@agccert.com.