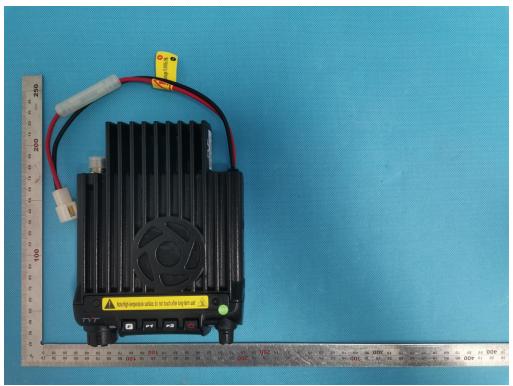

#### **BACK VIEW OF EUT**

LEFT VIEW OF EUT

Any report having not been signed by authorized approver, or having been altered without authorization, or having not been stamped by the "Dedicated Testing/Inspection Stamp" is deemed to be invalid. Copying or excerpting portion of, or altering the content of the report is not permitted without the written authorization of AGC. The test results presented in the report apply only to the tested sample. Any objections to report issued by AGC should be submitted to AGC within 15days after the issuance of the test report. Further enquiry of validity or verification of the test report should be addressed to AGC by agc01@agccert.com.