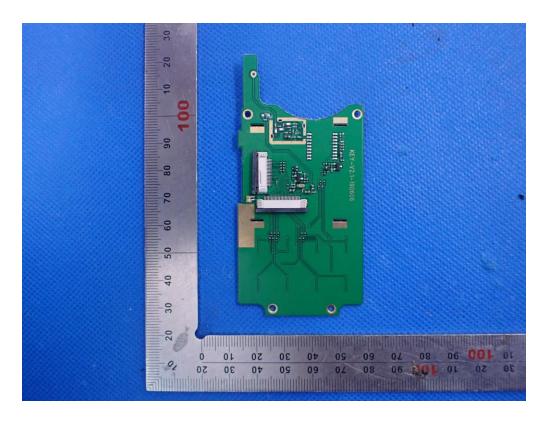

# INTERNAL VIEW-4 OF EUT

INTERNAL VIEW-5 OF EUT

# INTERNAL VIEW-4 OF EUT

The model name of MD-UV380

**OPEN VIEW-1 OF EUT** 