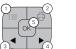

## Panel de control

- Puede seleccionar desde el menú: Fronteras, Filtros, Flash, Idioma
- Imprimir: imprimir a la imagen en la pantalla LCD. Botón de flecha: Puedes ir a la izquierda de la derecha.
- OK: Confirme el ajuste o el menú seleccionado.

- 1) Borde: Puede seleccionar el borde de la imagen impresa
- filtro: puede seleccionar filtros cuando tome la foto. 3) Flash: Puede configurar Flash Automático o Desactivado

## Kontrolle Pannel

- Sie können aus dem Menü wählen: Grenzen, Filter, Flash, Sprache
- Druck: Druck auf Bild auf LCD.
- Pfeiltaste: Sie können nach rechts von rechts gehen.
- OK : Bestätigen Sie die Einstellung oder das ausgewählte Menü.

1) Rand: Sie können die Grenze des gedruckten Bildes auswählen

2) Filter: Sie können Filter auswählen, wenn Sie das Foto aufnehmen, 3) Blitz: Sie können Flash Auto oder Aus einsteller

2) Select Gallery

3) Select Photo

5) Select Print

| D   | Můžete vybrat a upravit funkce, jako jsou hranice, jas, filtr, blesk, zoom<br>Opětovným stisknutím tlačitka menu se vrátite zpět |  |
|-----|----------------------------------------------------------------------------------------------------------------------------------|--|
| 2   | Tisk: Tisk obrázku na CLD.                                                                                                       |  |
| (4) | Tlačítko se šipkou: přesunout se ve výběru doleva nebo doprava.                                                                  |  |
| 9   | OK : potvrdit nastavení nebo vybrané menu.                                                                                       |  |

## Okraje : Můžete vybrat ohraničení vytištěné fotografie 2) Filtry : Při fotografování můžete použít filtry.

Blesk: Blesk můžete nastavit na automatický režim, nebo ho vypnout.