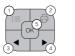

## Panel de control

- Puede seleccionar desde el menú: Fronteras, Filtros, Flash, Idioma
- Imprimir: imprimir a la imagen en la pantalla LCD. Botón de flecha: Puedes ir a la izquierda de la derecha.
- OK: Confirme el ajuste o el menú seleccionado.

- 1) Borde: Puede seleccionar el borde de la imagen impresa
- filtro: puede seleccionar filtros cuando tome la foto. 3) Flash: Puede configurar Flash Automático o Desactivado

## Kontrolle Pannel

- Sie können aus dem Menü wählen: Grenzen, Filter, Flash, Sprache
- Druck: Druck auf Bild auf LCD.
- Pfeiltaste: Sie können nach rechts von rechts gehen.
- OK : Bestätigen Sie die Einstellung oder das ausgewählte Menü.

1) Rand: Sie können die Grenze des gedruckten Bildes auswählen

2) Filter: Sie können Filter auswählen, wenn Sie das Foto aufnehmen, 3) Blitz: Sie können Flash Auto oder Aus einsteller