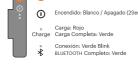

# Power ON: Weiß / Power OFF (2Sec Charge Aufladen Komplett: Grün Anschluss: Grün Blink

Connecting: Blue Blink

BLUETOOTH Complete: Green

Print : Print image on LCD.

Arrow Button: You can go to left or right in the menu.

OK: Confirm the setting or selected menu.

printed image.

1 you take the photo.