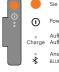

Connecting: Blue Blink

BLUETOOTH Complete: Green

Print : Print image on LCD.

Arrow Button: You can go to left or right in the menu.

OK: Confirm the setting or selected menu.

printed image.

1 you take the photo.

# BLUETOOTH Komplett: Grün

Power und Active Status

# Power ON: Weiß / Power OFF (2Sec Charge Aufladen Komplett: Grün Anschluss: Grün Blink