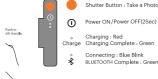

Connecting: Blue Blink

BLUETOOTH Complete: Green

Print : Print image on LCD.

Arrow Button: You can go to left or right in the menu.

OK: Confirm the setting or selected menu.

printed image.

1 you take the photo.

# BLUETOOTH Komplett: Grün

Power und Active Status

# Power ON: Weiß / Power OFF (2Sec Charge Aufladen Komplett: Grün Anschluss: Grün Blink