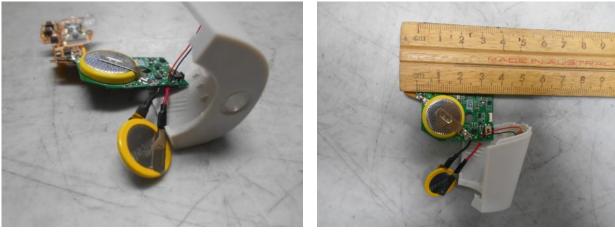

## Photographs

| Number | Photograph Description                                                                                                                   |
|--------|------------------------------------------------------------------------------------------------------------------------------------------|
| 1      |                                                                                                                                          |
| 2      |                                                                                                                                          |
| 3      |                                                                                                                                          |
| 4      | EUT – Internal views                                                                                                                     |
| 5      |                                                                                                                                          |
| 6      |                                                                                                                                          |
| 7      |                                                                                                                                          |
| 8      | EUT – View of the PCB trace antenna                                                                                                      |
| 9      | EUT – View of the sample with DC external power supply connection.                                                                       |
| 10     | EUT – View of the sample with temporary SMA antenna port connector and DC external power supply connection for Conducted method testing. |

Photograph 1

Photograph 2

Photograph 3

Photograph 4

Photograph 5

Photograph 6

Photograph 7

Photograph 9