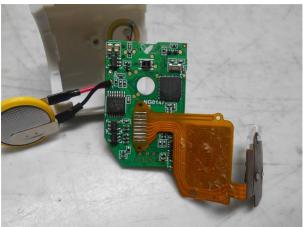

## Photographs

| Number | Photograph Description                                                                                                                   |
|--------|------------------------------------------------------------------------------------------------------------------------------------------|
| 1      |                                                                                                                                          |
| 2      |                                                                                                                                          |
| 3      |                                                                                                                                          |
| 4      | EUT – Internal views                                                                                                                     |
| 5      |                                                                                                                                          |
| 6      |                                                                                                                                          |
| 7      |                                                                                                                                          |
| 8      | EUT – View of the PCB trace antenna                                                                                                      |
| 9      | EUT – View of the sample with DC external power supply connection.                                                                       |
| 10     | EUT – View of the sample with temporary SMA antenna port connector and DC external power supply connection for Conducted method testing. |

Photograph 1

Photograph 2

Photograph 3

Photograph 4

Photograph 5

Photograph 6

Photograph 7

Photograph 9