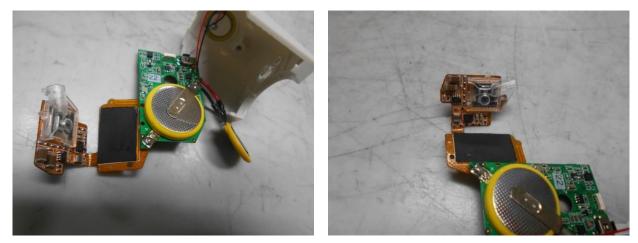

## Photographs

| Number | Photograph Description                                                                                                                   |
|--------|------------------------------------------------------------------------------------------------------------------------------------------|
| 1      |                                                                                                                                          |
| 2      |                                                                                                                                          |
| 3      |                                                                                                                                          |
| 4      | EUT – Internal views                                                                                                                     |
| 5      |                                                                                                                                          |
| 6      |                                                                                                                                          |
| 7      |                                                                                                                                          |
| 8      | EUT – View of the PCB trace antenna                                                                                                      |
| 9      | EUT – View of the sample with DC external power supply connection.                                                                       |
| 10     | EUT – View of the sample with temporary SMA antenna port connector and DC external power supply connection for Conducted method testing. |

Photograph 1

Photograph 2

Photograph 3

Photograph 4

Photograph 5

Photograph 6

Photograph 7

Photograph 9