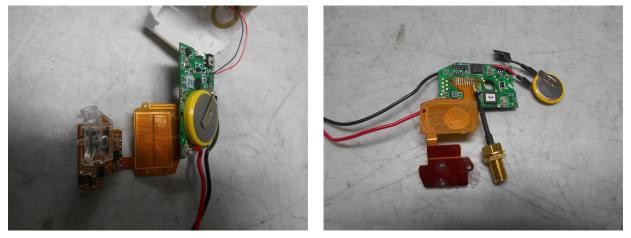

## Photographs

| Number | Photograph Description                                                                                                                   |
|--------|------------------------------------------------------------------------------------------------------------------------------------------|
| 1      |                                                                                                                                          |
| 2      |                                                                                                                                          |
| 3      |                                                                                                                                          |
| 4      | EUT – Internal views                                                                                                                     |
| 5      |                                                                                                                                          |
| 6      |                                                                                                                                          |
| 7      |                                                                                                                                          |
| 8      | EUT – View of the PCB trace antenna                                                                                                      |
| 9      | EUT – View of the sample with DC external power supply connection.                                                                       |
| 10     | EUT – View of the sample with temporary SMA antenna port connector and DC external power supply connection for Conducted method testing. |

Photograph 1

Photograph 2

Photograph 3

Photograph 4

Photograph 5

Photograph 6

Photograph 7

Photograph 9

Photograph 10