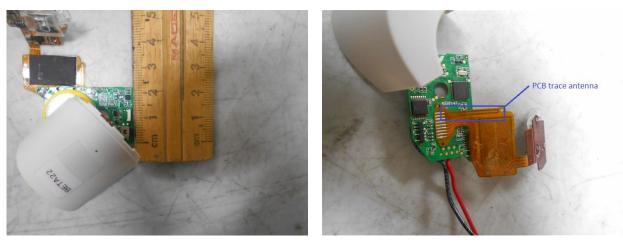

## Photographs

| Number | Photograph Description                                                                                                                   |
|--------|------------------------------------------------------------------------------------------------------------------------------------------|
| 1      |                                                                                                                                          |
| 2      |                                                                                                                                          |
| 3      |                                                                                                                                          |
| 4      | EUT – Internal views                                                                                                                     |
| 5      |                                                                                                                                          |
| 6      |                                                                                                                                          |
| 7      |                                                                                                                                          |
| 8      | EUT – View of the PCB trace antenna                                                                                                      |
| 9      | EUT – View of the sample with DC external power supply connection.                                                                       |
| 10     | EUT – View of the sample with temporary SMA antenna port connector and DC external power supply connection for Conducted method testing. |

Photograph 1

Photograph 2

Photograph 3

Photograph 4

Photograph 5

Photograph 6

Photograph 7

Photograph 9