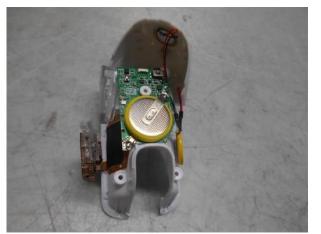

## Photographs

| Number | Photograph Description                                                                                                                   |
|--------|------------------------------------------------------------------------------------------------------------------------------------------|
| 1      |                                                                                                                                          |
| 2      |                                                                                                                                          |
| 3      |                                                                                                                                          |
| 4      | EUT – Internal views                                                                                                                     |
| 5      |                                                                                                                                          |
| 6      |                                                                                                                                          |
| 7      |                                                                                                                                          |
| 8      | EUT – View of the PCB trace antenna                                                                                                      |
| 9      | EUT – View of the sample with DC external power supply connection.                                                                       |
| 10     | EUT – View of the sample with temporary SMA antenna port connector and DC external power supply connection for Conducted method testing. |

Photograph 1

Photograph 2

Photograph 3

Photograph 4

Photograph 5

Photograph 6

Photograph 7

Photograph 9