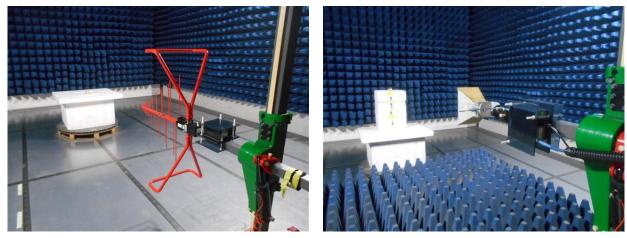

## Photographs

| Number | Photograph Description                                        |
|--------|---------------------------------------------------------------|
| 1      | Radiated measurements – EUT X Orientation                     |
| 2      | Radiated measurements – EUT Y Orientation                     |
| 3      | Radiated measurements – EUT Z Orientation                     |
| 4      | Radiated measurements – 9kHz to 30MHz – X Antenna orientation |
| 5      | Radiated measurements – 9kHz to 30MHz – Y Antenna orientation |
| 6      | Radiated measurements – 9kHz to 30MHz – Z Antenna orientation |
| 7      | Radiated measurements – below 1GHz                            |
| 8      | Radiated measurements – above 1GHz                            |
| 9      | Conducted measurements                                        |

Photograph 1

Photograph 2

Photograph 3

Photograph 4

Photograph 5

Photograph 6

Photograph 7

Photograph 8