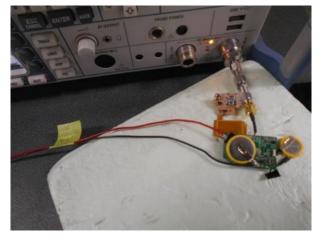

## Photographs

| Number | Photograph Description                                        |
|--------|---------------------------------------------------------------|
| 1      | Radiated measurements – EUT X Orientation                     |
| 2      | Radiated measurements – EUT Y Orientation                     |
| 3      | Radiated measurements – EUT Z Orientation                     |
| 4      | Radiated measurements – 9kHz to 30MHz – X Antenna orientation |
| 5      | Radiated measurements – 9kHz to 30MHz – Y Antenna orientation |
| 6      | Radiated measurements – 9kHz to 30MHz – Z Antenna orientation |
| 7      | Radiated measurements – below 1GHz                            |
| 8      | Radiated measurements – above 1GHz                            |
| 9      | Conducted measurements                                        |

Photograph 9