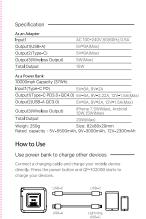

## 60P模造

雙面單色印刷

攤開尺寸:312.5W x 100H\_mm 單面尺寸:62.5W x 100H\_mm

M型摺









Thank you for purchasing Gigastone QP-10200B. The limited warranty for the product shall last for 12 months from the date of original purchase. This original warranty card and original invoice must be presented at the time you require warranty service.

- 1. Please keep a valid voucher or any original purchase invoice to get repairing for free. The limited warranty last for 1 year from the date of original purchase. Please be noted that a charging cable belongs to consumables and is not within the domain of warranty.
- our company will not take any responsibilities.
- For any defect, in the judgement of our technician, caused under normal use, we are responsible for repairing for free of charges 12 months commencing from the date of purchase at the discretion of our company.

## Giga