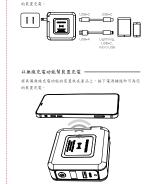

## Gigastone

QP-10200B

Qi TRAVEL **POWER BANK** Qi旅充行動電源

使用手册 User Guide

產品介紹

将杨娟扬入插座,並游充電線連接装置與QP-10200B,即可為您

以充電器功能幫裝置充電 —

**新越近火港或在高温環境下使用及存货。** 