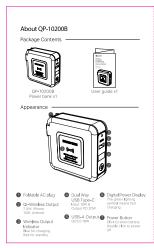

## Gigastone

QP-10200B

Qi TRAVEL **POWER BANK** Qi旅充行動電源

使用手册 User Guide

產品介紹

将杨娟扬入插座,並游充電線連接装置與QP-10200B,即可為您

以充電器功能幫裝置充電 —

**新越近火港或在高温環境下使用及存货。** 