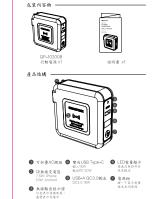

## Gigastone

QP-10200B

Qi TRAVEL **POWER BANK** Qi旅充行動電源

使用手册 User Guide

產品介紹

将杨娟扬入插座,並游充電線連接装置與QP-10200B,即可為您

以充電器功能幫裝置充電 —

**新越近火港或在高温環境下使用及存货。** 