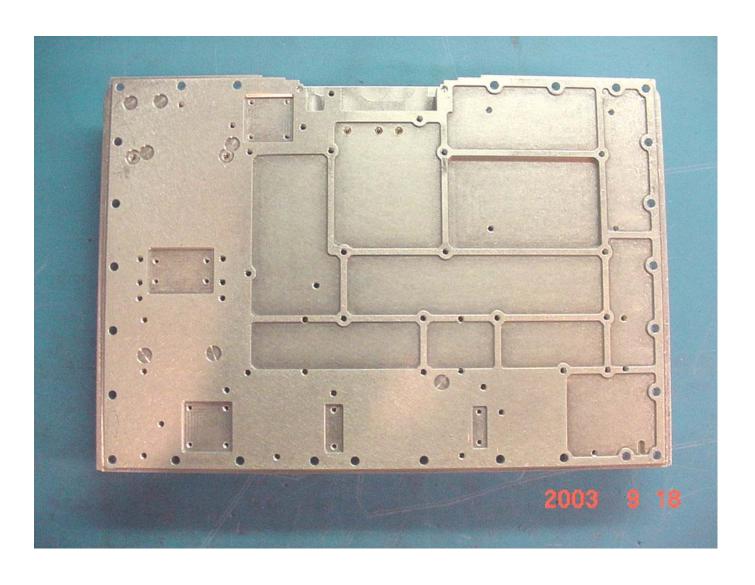

#### back of pa baseplate



#### back of rf chassis



#### back of xcvr



#### bottom of cc



## bottom of chp



#### bottom of if



#### bottom of mdm 2



## bottom of syn term 2



## bottom of syn



#### channel filter front and top for 2355



#### channel filter top and back



#### channel fiter top for 2310



#### front of empty rf chassis



### front of fully loaded rf chassis 2



#### front of pa baseplate



## front of xcvr pcb\_top



### fully assemble pa\_backside



## fully assemble pa\_top



## pa with cover off



### pa without fence and cover



## syn bottom without shield



# syn shields



### syn top without shield 2



## syn top



# top of cc



# top of chp



## top of if without shield



# top of if



# top of mdm



# top of pa psa



## top of syn term 2