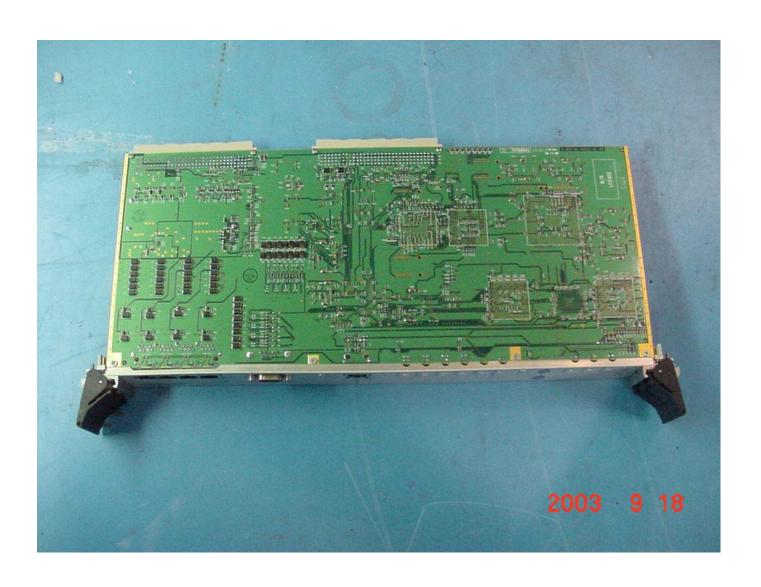

#### back of pa baseplate



#### back of rf chassis



#### back of xcvr



#### bottom of cc



## bottom of chp



#### bottom of if



#### bottom of mdm 2



## bottom of syn term 2



## bottom of syn



#### channel filter front and top for 2355



#### channel filter top and back



#### channel fiter top for 2310



#### front of empty rf chassis



### front of fully loaded rf chassis 2



#### front of pa baseplate



## front of xcvr pcb\_top



### fully assemble pa\_backside



## fully assemble pa\_top



## pa with cover off



### pa without fence and cover



## syn bottom without shield



# syn shields



### syn top without shield 2



## syn top



# top of cc



# top of chp



## top of if without shield



# top of if



# top of mdm



# top of pa psa



## top of syn term 2