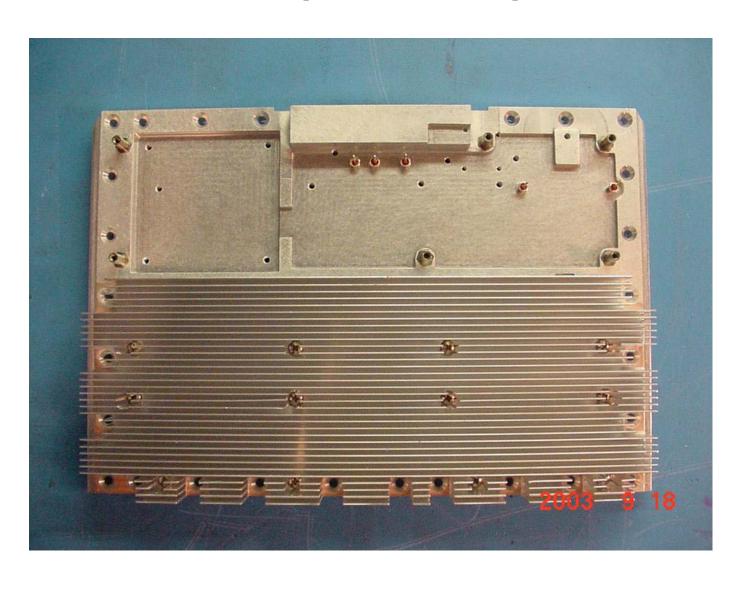

#### back of pa baseplate



#### back of rf chassis



#### back of xcvr



#### bottom of cc



## bottom of chp



#### bottom of if



#### bottom of mdm 2



## bottom of syn term 2



## bottom of syn



#### channel filter front and top for 2355



#### channel filter top and back



#### channel fiter top for 2310



#### front of empty rf chassis



### front of fully loaded rf chassis 2



#### front of pa baseplate



## front of xcvr pcb\_top



### fully assemble pa\_backside



## fully assemble pa\_top



## pa with cover off



### pa without fence and cover



## syn bottom without shield



# syn shields



### syn top without shield 2



## syn top



# top of cc



# top of chp



## top of if without shield



# top of if



# top of mdm



# top of pa psa



## top of syn term 2