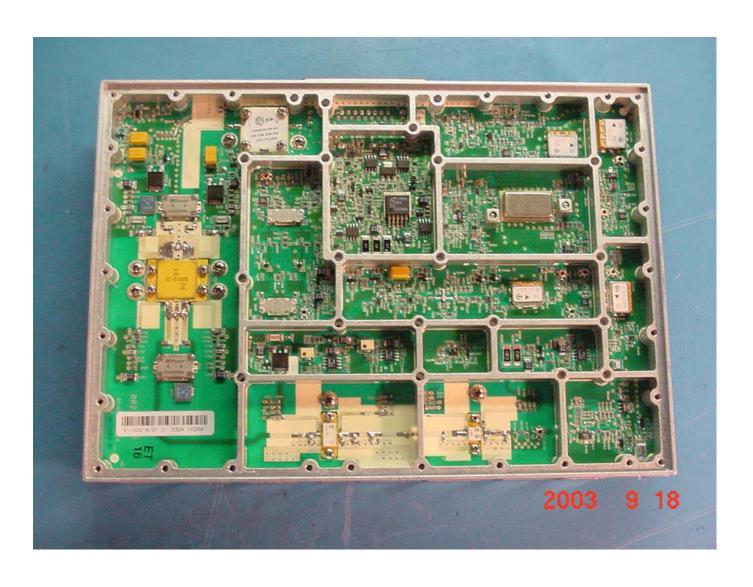

#### back of pa baseplate



#### back of rf chassis



#### back of xcvr



#### bottom of cc



## bottom of chp



#### bottom of if



#### bottom of mdm 2



## bottom of syn term 2



## bottom of syn



#### channel filter front and top for 2355



#### channel filter top and back



#### channel fiter top for 2310



#### front of empty rf chassis



### front of fully loaded rf chassis 2



#### front of pa baseplate



## front of xcvr pcb\_top



### fully assemble pa\_backside



## fully assemble pa\_top



## pa with cover off



### pa without fence and cover



## syn bottom without shield



# syn shields



### syn top without shield 2



## syn top



# top of cc



# top of chp



## top of if without shield



# top of if



# top of mdm



# top of pa psa



## top of syn term 2