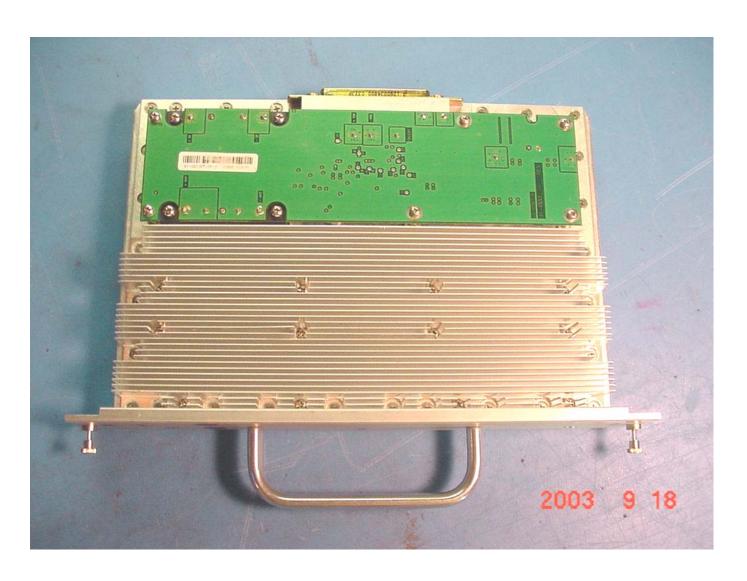

#### back of pa baseplate



#### back of rf chassis



#### back of xcvr



#### bottom of cc



## bottom of chp



#### bottom of if



#### bottom of mdm 2



## bottom of syn term 2



## bottom of syn



#### channel filter front and top for 2355



#### channel filter top and back



#### channel fiter top for 2310



#### front of empty rf chassis



### front of fully loaded rf chassis 2



#### front of pa baseplate



## front of xcvr pcb\_top



### fully assemble pa\_backside



## fully assemble pa\_top



## pa with cover off



### pa without fence and cover



## syn bottom without shield



# syn shields



### syn top without shield 2



## syn top



# top of cc



# top of chp



## top of if without shield



# top of if



# top of mdm



# top of pa psa



## top of syn term 2