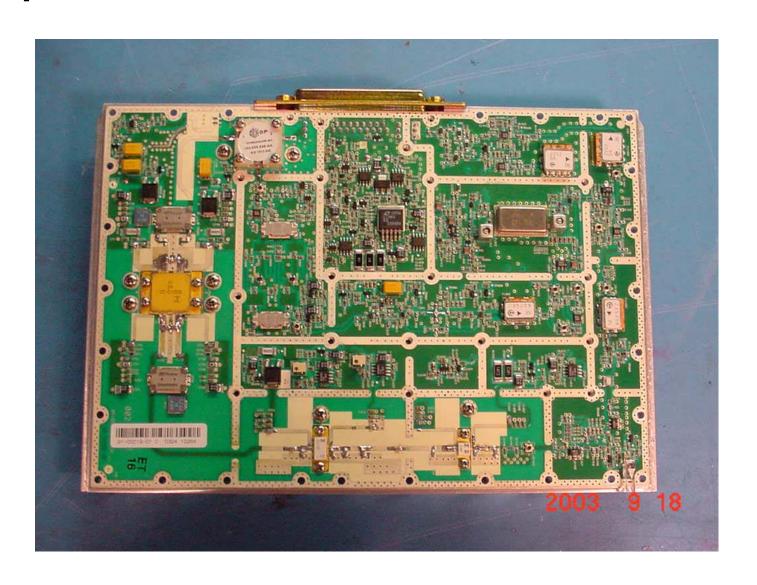

#### back of pa baseplate



#### back of rf chassis



#### back of xcvr



#### bottom of cc



## bottom of chp



#### bottom of if



#### bottom of mdm 2



## bottom of syn term 2



## bottom of syn



#### channel filter front and top for 2355



#### channel filter top and back



#### channel fiter top for 2310



#### front of empty rf chassis



### front of fully loaded rf chassis 2



#### front of pa baseplate



## front of xcvr pcb\_top



### fully assemble pa\_backside



## fully assemble pa\_top



## pa with cover off



### pa without fence and cover



## syn bottom without shield



# syn shields



### syn top without shield 2



## syn top



# top of cc



# top of chp



## top of if without shield



# top of if



# top of mdm



# top of pa psa



## top of syn term 2