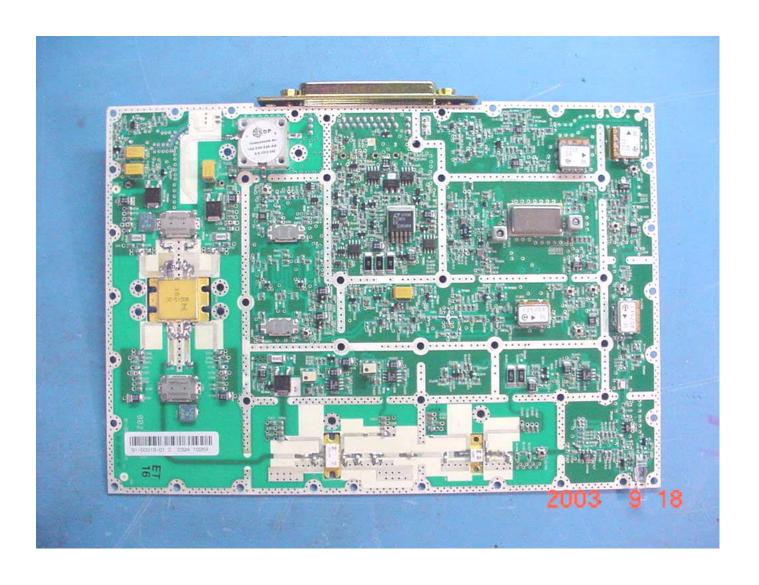

#### back of pa baseplate



#### back of rf chassis



#### back of xcvr



#### bottom of cc



## bottom of chp



#### bottom of if



#### bottom of mdm 2



## bottom of syn term 2



## bottom of syn



#### channel filter front and top for 2355



#### channel filter top and back



#### channel fiter top for 2310



#### front of empty rf chassis



### front of fully loaded rf chassis 2



#### front of pa baseplate



## front of xcvr pcb\_top



### fully assemble pa\_backside



## fully assemble pa\_top



## pa with cover off



### pa without fence and cover



## syn bottom without shield



# syn shields



### syn top without shield 2



## syn top



# top of cc



# top of chp



## top of if without shield



# top of if



# top of mdm



# top of pa psa



## top of syn term 2