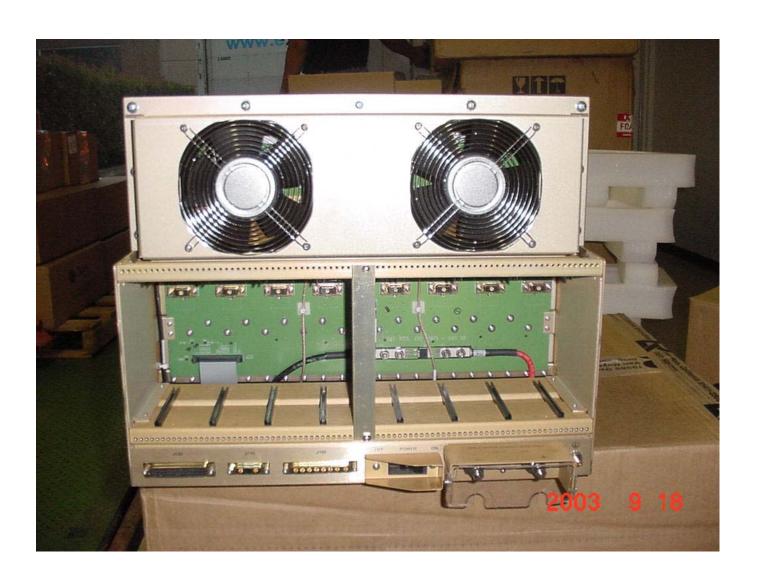

#### back of rf chassis

#### front of empty rf chassis

### front of fully loaded rf chassis 2