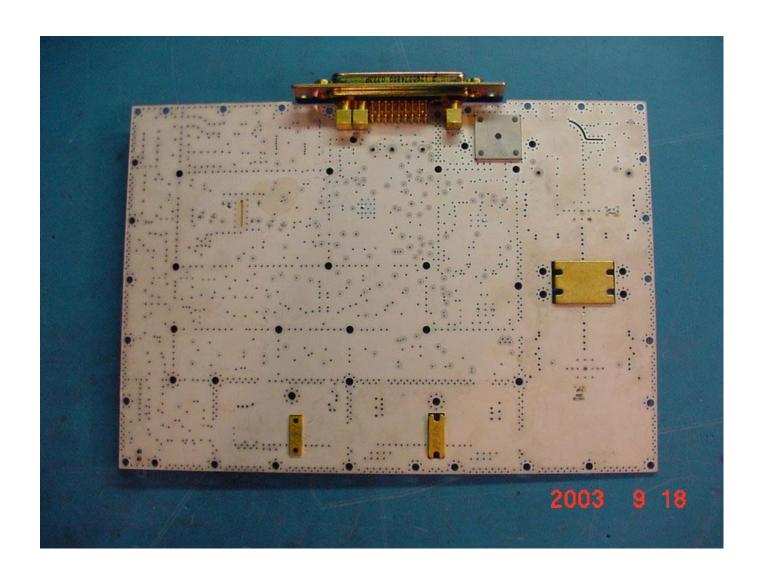

#### back of pa baseplate



#### back of rf chassis



#### back of xcvr



#### bottom of cc



## bottom of chp



#### bottom of if



#### bottom of mdm 2



## bottom of syn term 2



## bottom of syn



#### channel filter front and top for 2355



#### channel filter top and back



#### channel fiter top for 2310



#### front of empty rf chassis



### front of fully loaded rf chassis 2



#### front of pa baseplate



## front of xcvr pcb\_top



### fully assemble pa\_backside



## fully assemble pa\_top



## pa with cover off



### pa without fence and cover



## syn bottom without shield



# syn shields



### syn top without shield 2



## syn top



# top of cc



# top of chp



## top of if without shield



# top of if



# top of mdm



# top of pa psa



## top of syn term 2