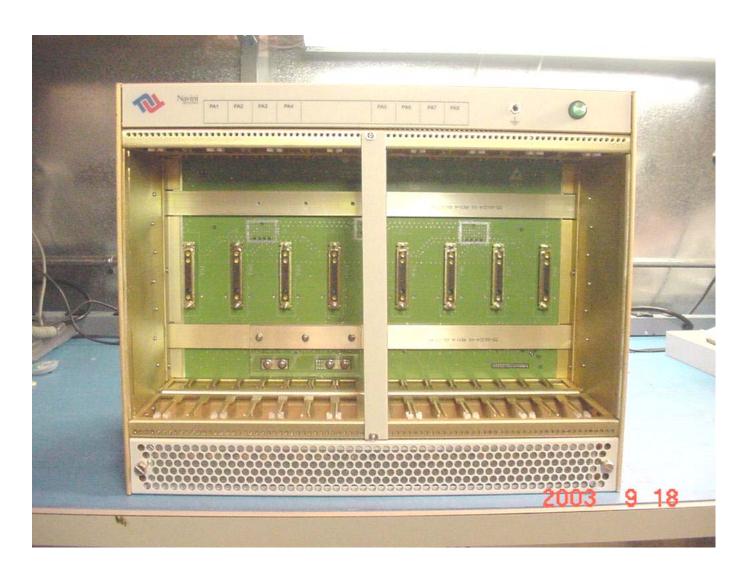

#### back of pa baseplate



#### back of rf chassis



#### back of xcvr



#### bottom of cc



## bottom of chp



#### bottom of if



#### bottom of mdm 2



## bottom of syn term 2



## bottom of syn



#### channel filter front and top for 2355



#### channel filter top and back



#### channel fiter top for 2310



#### front of empty rf chassis



### front of fully loaded rf chassis 2



#### front of pa baseplate



## front of xcvr pcb\_top



### fully assemble pa\_backside



## fully assemble pa\_top



## pa with cover off



### pa without fence and cover



## syn bottom without shield



# syn shields



### syn top without shield 2



## syn top



# top of cc



# top of chp



## top of if without shield



# top of if



# top of mdm



# top of pa psa



## top of syn term 2