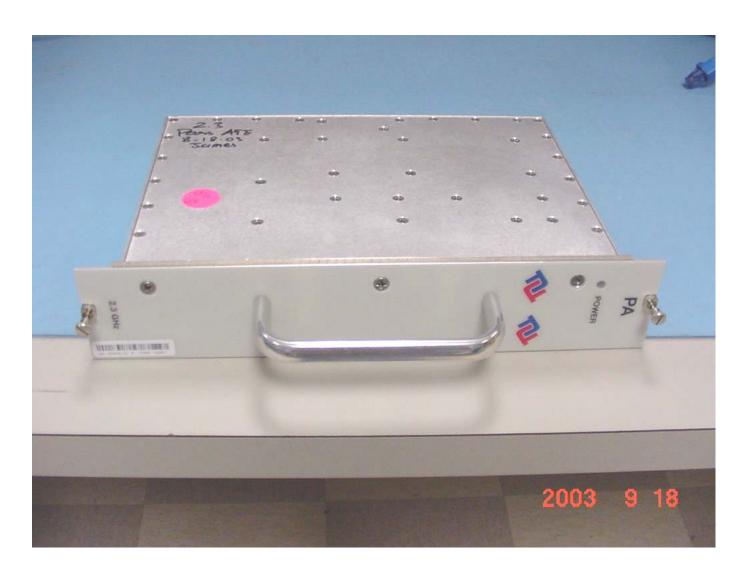

#### back of pa baseplate



#### back of rf chassis



#### back of xcvr



#### bottom of cc



## bottom of chp



#### bottom of if



#### bottom of mdm 2



## bottom of syn term 2



## bottom of syn



#### channel filter front and top for 2355



#### channel filter top and back



#### channel fiter top for 2310



#### front of empty rf chassis



### front of fully loaded rf chassis 2



#### front of pa baseplate



## front of xcvr pcb\_top



### fully assemble pa\_backside



## fully assemble pa\_top



## pa with cover off



### pa without fence and cover



## syn bottom without shield



# syn shields



### syn top without shield 2



## syn top



# top of cc



# top of chp



## top of if without shield



# top of if



# top of mdm



# top of pa psa



## top of syn term 2