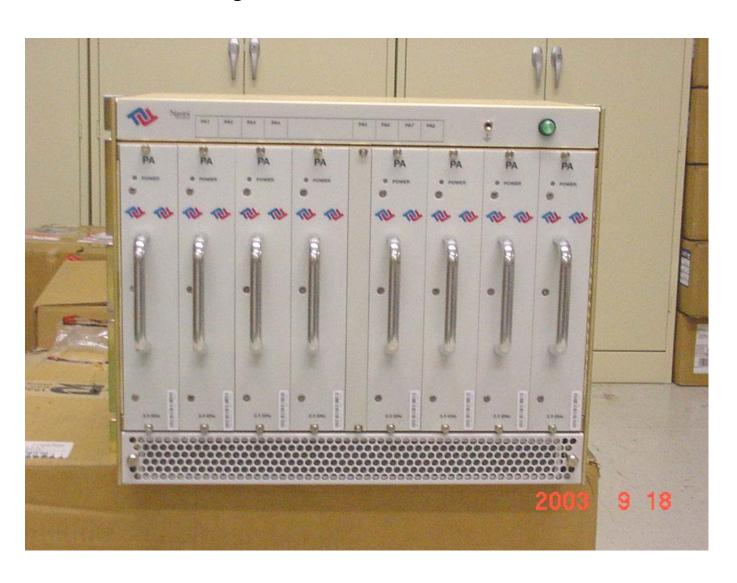

#### back of pa baseplate



#### back of rf chassis



#### back of xcvr



#### bottom of cc



## bottom of chp



#### bottom of if



#### bottom of mdm 2



## bottom of syn term 2



## bottom of syn



#### channel filter front and top for 2355



#### channel filter top and back



#### channel fiter top for 2310



#### front of empty rf chassis



### front of fully loaded rf chassis 2



#### front of pa baseplate



## front of xcvr pcb\_top



### fully assemble pa\_backside



## fully assemble pa\_top



## pa with cover off



### pa without fence and cover



## syn bottom without shield



# syn shields



### syn top without shield 2



## syn top



# top of cc



# top of chp



## top of if without shield



# top of if



# top of mdm



# top of pa psa



## top of syn term 2