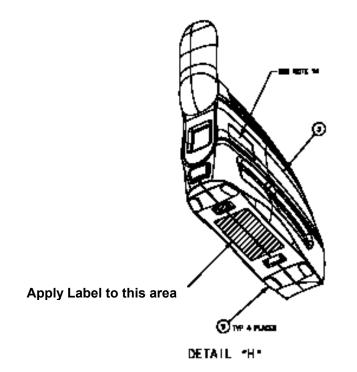

bel and the FCC Part<br>15 on the label. Corrected the FCC ID #. Also added<br>CE marking on the label. |
|                  |               |                |                                                                                                                                        |
|                  |               |                |                                                                                                                                        |

### 1 MODEM Labels

#### 1.1 2.4 GHz (ISM band) Modem FCC/UL/CE Label

Label size and material shall be per the latest Bill of Material. Please refer to Navini Networks' Agile Database.

All Text fonts shall be black ink, human readable.

The label shall appear as follows:



#### 1.2 Label Location on Modem