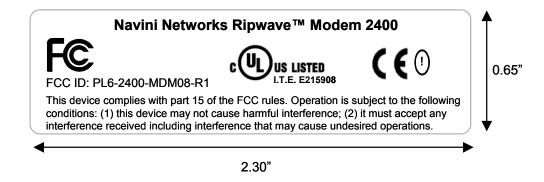

#### 1.1 2.4 GHz (ISM band) Modem FCC/UL/CE Label

Label size and material shall be per the latest Bill of Material. Please refer to Navini Networks' Agile Database.

All Text fonts shall be black ink, human readable.

The label shall appear as follows: