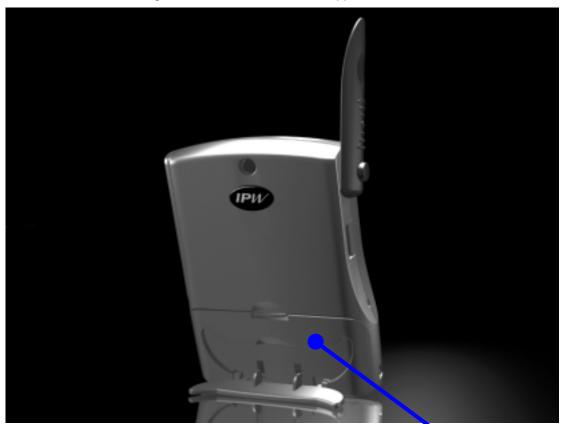

## SCALE 2:1 FOR READING CLARITY

Figure 2: Position of Product & Approvals Label

Product/Approval Label part no.UEB-037-L

Location beneath battery cover on PCB

see below

Figure 3: AP – Product & Approval Label Position

Beneath Rear Battery Cover