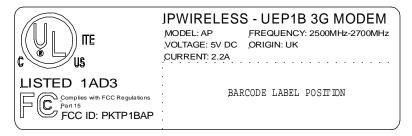

## **Product Approval label**

The following information shall be on the certification label

- 1. UL mark and Listed number solid fill printed
- 2. FCC & FCC ID solid fill printed

Figure 1: AP - Approvals Label