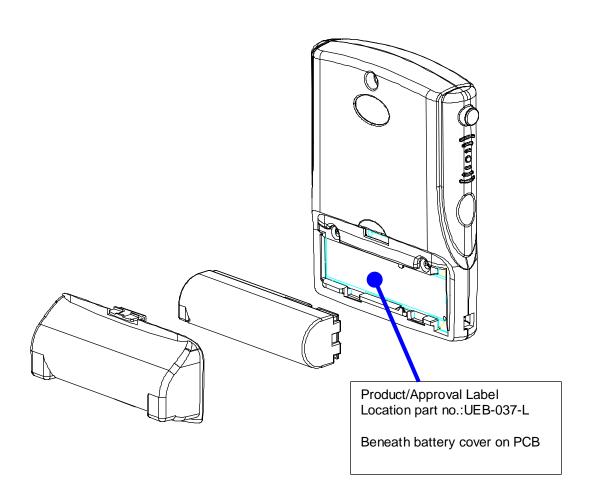

## SCALE 2:1 FOR READING CLARITY

Figure 2: Position of Product & Approvals Label

Product/Approval Label part no.UEB-037-L

Location beneath battery cover on PCB

see below

Figure 3: AP – Product & Approval Label Position

Beneath Rear Battery Cover