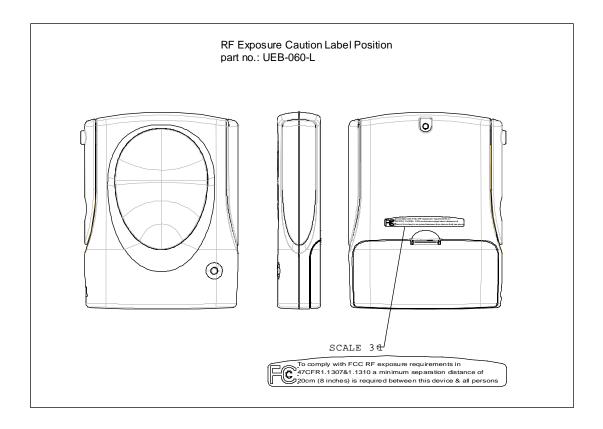

## <u>User Equipment - Product Labelling</u>

The following labels are placed on the product

RF Exposure Caution Label Part No.: UEB-060-L
 Product & Approvals Label Part No.: UEB-037-L

## SCALE 2:1 FOR READING CLARITY

Figure 2: Position of Product & Approvals Label

Product/Approval Label part no.UEB-037-L

Location beneath battery cover on PCB

see below

Figure 3: AP – Product & Approval Label Position