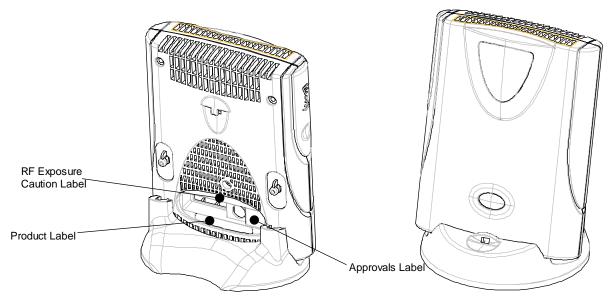

## <u> User Equipment - Product Labelling</u>

The following labels are placed on the product

- Approvals Label
- Product Label
- RF Exposure Caution Label