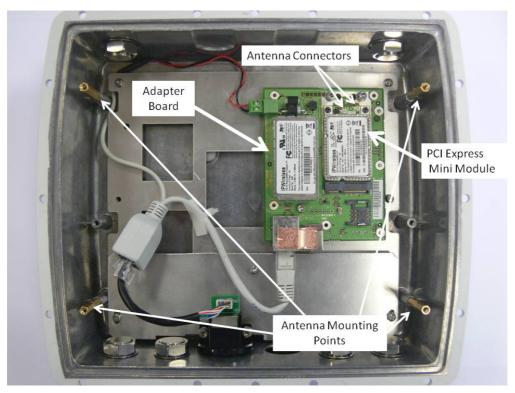

Figure 1: Internal Photograph

The photograph shown in figure 1 identifies the position of the adapter board and the PCI-Express Mini Module mounted on the board. The antenna is connected to the antenna connectors on the PCI-Express Mini Module and the antenna is mounted on the marked attachment points.