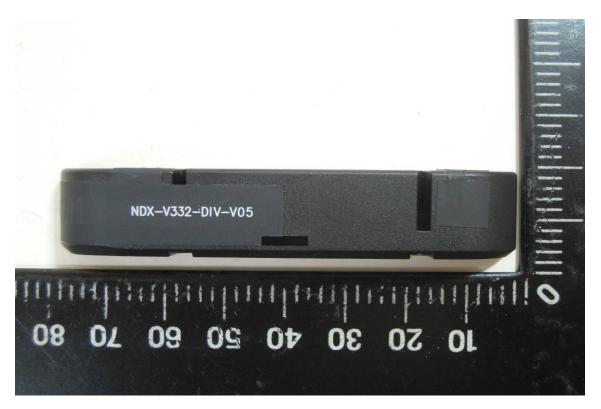

#### Internal View of EUT – 3

Unless otherwise stated the results shown in this test report refer only to the sample(s) tested and such sample(s) are retained for 90 days only.

No.134,WuKungRoad,NewTaipeiIndustrialPark,WukuDistrict,NewTaipeiCity,Taiwan24803/新北市五股區新北產業園區五工路 134 號 SGS Taiwan Ltd.

Internal View of EUT – 5

Unless otherwise stated the results shown in this test report refer only to the sample(s) tested and such sample(s) are retained for 90 days only.

No.134,WuKungRoad,NewTaipeiIndustrialPark,WukuDistrict,NewTaipeiCity,Taiwan24803/新北市五股區新北產業園區五工路 134 號 SGS Taiwan Ltd.