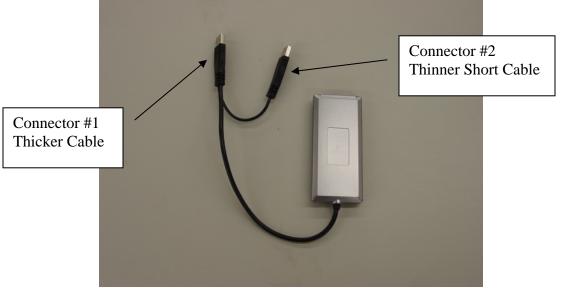

NOTE: For Laptops with only (1) USB connector, delete Step 3.

1. Remove XUA-1 USB ExpressCard Adapter from package

Picture 1: XUA-1 USB Adapter

2. Attach Connector #1 to first USB port as in Picture 2.

Picture 2: Connector #1 to USB port