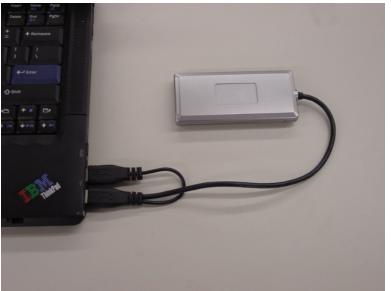

## Novatel Wireless, Inc XUA-1 USB Adapter Installation Instructions

3. Attach Connector #2 to second USB port as in Picture 3.

Picture 4: Connector #2 to USB Port

4. Insert ExpressCard into XUA-1 unit until stop. Open Antenna.