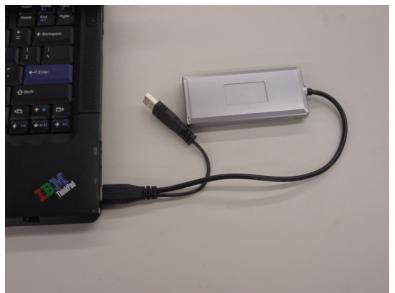

NOTE: For Laptops with only (1) USB connector, delete Step 3.

1. Remove XUA-1 USB ExpressCard Adapter from package

Picture 1: XUA-1 USB Adapter

2. Attach Connector #1 to first USB port as in Picture 2.

Picture 2: Connector #1 to USB port