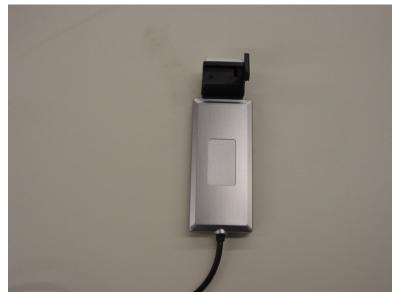

## Novatel Wireless, Inc XUA-1 USB Adapter Installation Instructions

3. Attach Connector #2 to second USB port as in Picture 3.

Picture 4: Connector #2 to USB Port

4. Insert ExpressCard into XUA-1 unit until stop. Open Antenna.

Picture 5: Insert ExpressCard