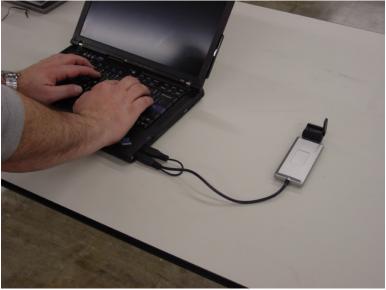

## **Intended Operating Positions:**

The intended operating position is to the side of your laptop/desktop, on a flat surface with the antenna in a vertical position. This is to ensure good performance and that the unit is away from the user or bystanders. See Picture 6.

The recommended minimum distance to any User or Bystander is 0.9cm to ensure proper SAR compliance.

Picture 6: Intended Operating Position